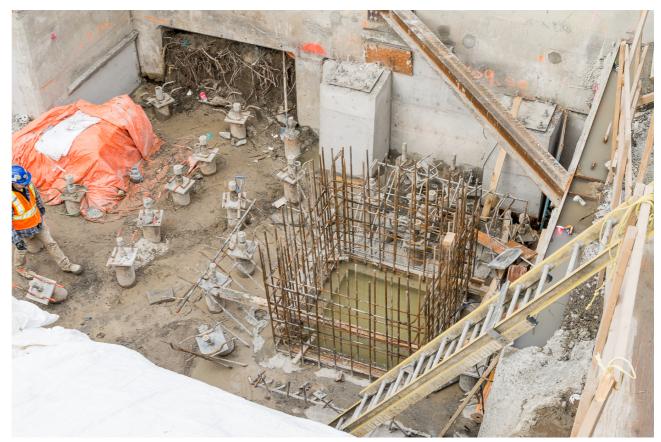

#### **Progress**

 Elevator pit formwork ongoing at northbound platform

Elevator pit (for northbound), Rosedale Station.