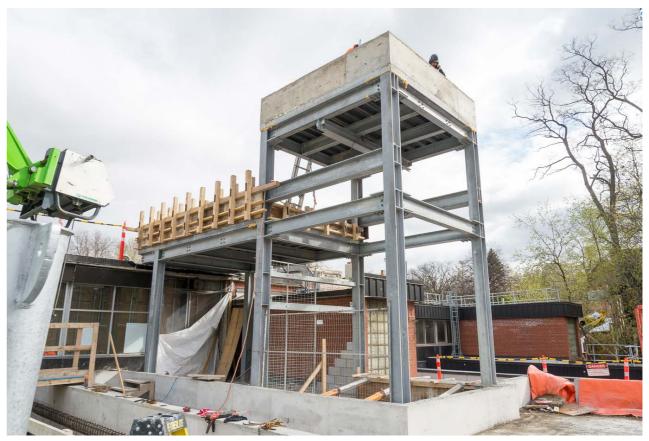

#### **Progress**

Steel frame elevator shaft being installed at southbound platform

Elevator shaft construction (for southbound), Rosedale Station.