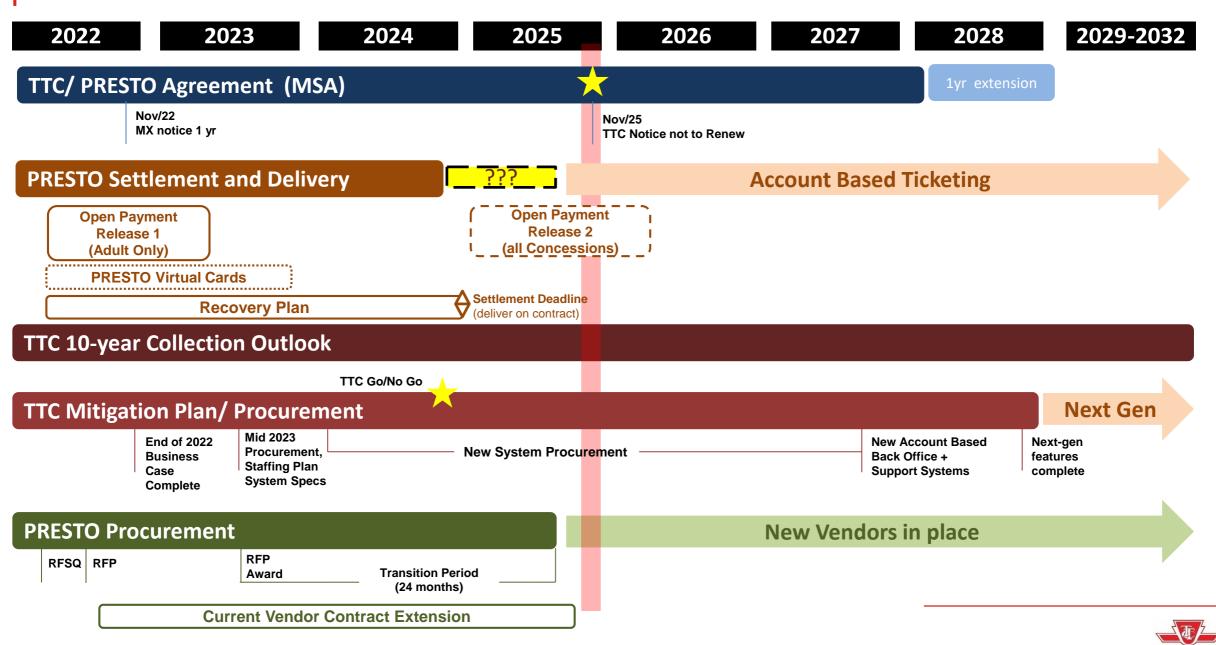

## **TTC Fare Collection Program: Overview**

#### The TTC has worked with Metrolinx on the implementation of **Open Payments and Virtual cards to meet the need and interests** of our customers.

The long-tern customers w options to pa physical card payments cho