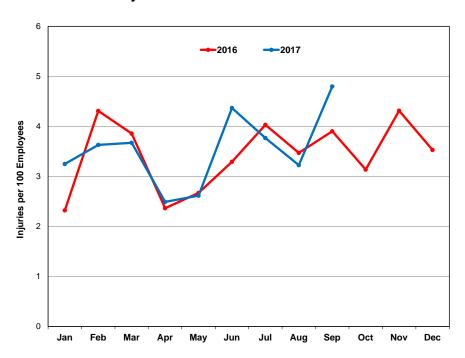

# **TTC Performance Scorecard**

| Key Performance Indicator     | Description                       | Latest<br>Measure    | Current | Target | Current<br>Status | Annual Trend | Page |
|-------------------------------|-----------------------------------|----------------------|---------|--------|-------------------|--------------|------|
| Safety and Security           |                                   |                      |         |        |                   |              |      |
| Lost Time Injuries            | Injuries per 100 Employees        | Sep 2017             | 4.80    | 3.90   | 8                 | $\sim$       | 18   |
| Customer Injury Incidents     | Injury Incidents per 1M Boardings | Sep 2017             | 1.01    | 1.41   | <b>②</b>          | ړ مسر په سه  | 18   |
| Offences against<br>Customers | Offences per 1M Boardings         | Sep 2017             | 0.72    | 0.52   | 8                 | · \          | 19   |
| Offences against Staff        | Offences per 100 Employees        | Sep 2017             | 4.4     | 5.6    | <b>②</b>          | maring       | 19   |
| Customer: Journeys            | TTC Customer Trips                | Sep 2017             | 52.5M   | 53.5M  | ×                 | Juny         | 22   |
|                               | TTC Customer Trips                | 2017 y-t-d<br>to Sep | 398.2M  | 405.1M | 8                 | NA           | 22   |
|                               | PRESTO Customer Trips             | Sep 2017             | 8.28M   | 3.26M  |                   | فيتعتقفين    | 23   |
|                               | Wheel-Trans Customer Trips        | Sep 2017             | 403K    | 486K   | 8                 | 1            | 23   |
|                               | Wheel-Trans Customer Trips        | 2017 y-t-d<br>to Sep | 3.12M   | 3.44M  | 8                 | NA           | 23   |
| <b>Customer: Satisfaction</b> | Customer Satisfaction Score       | Q3 2017              | 80%     | 70%    |                   |              | 24   |
| Customer: Environment         |                                   |                      |         |        |                   |              |      |
| Station Cleanliness           | Audit Score                       | Q3 2017              | 74.5%   | 75%    | ×                 |              | 29   |
|                               |                                   |                      |         |        |                   |              |      |