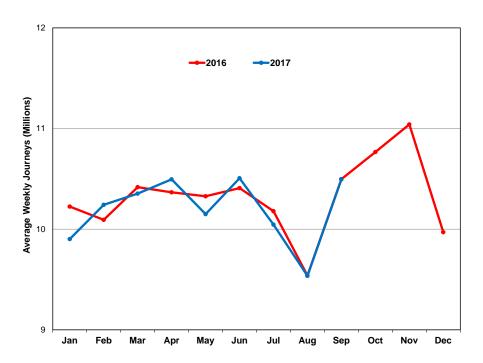

# **TTC Performance Scorecard**

| Key Performance Indicator     | Description                       | Latest<br>Measure    | Current | Target | Current<br>Status | Annual Trend | Page |
|-------------------------------|-----------------------------------|----------------------|---------|--------|-------------------|--------------|------|
| Safety and Security           |                                   |                      |         |        |                   |              |      |
| Lost Time Injuries            | Injuries per 100 Employees        | Sep 2017             | 4.80    | 3.90   | 8                 | $\sim$       | 18   |
| Customer Injury Incidents     | Injury Incidents per 1M Boardings | Sep 2017             | 1.01    | 1.41   | <b>②</b>          | ړ مسر په سه  | 18   |
| Offences against<br>Customers | Offences per 1M Boardings         | Sep 2017             | 0.72    | 0.52   | 8                 | · \          | 19   |
| Offences against Staff        | Offences per 100 Employees        | Sep 2017             | 4.4     | 5.6    | <b>②</b>          | maring       | 19   |
| Customer: Journeys            | TTC Customer Trips                | Sep 2017             | 52.5M   | 53.5M  | ×                 | Juny         | 22   |
|                               | TTC Customer Trips                | 2017 y-t-d<br>to Sep | 398.2M  | 405.1M | 8                 | NA           | 22   |
|                               | PRESTO Customer Trips             | Sep 2017             | 8.28M   | 3.26M  |                   | فيتعتقفين    | 23   |
|                               | Wheel-Trans Customer Trips        | Sep 2017             | 403K    | 486K   | 8                 | 1            | 23   |
|                               | Wheel-Trans Customer Trips        | 2017 y-t-d<br>to Sep | 3.12M   | 3.44M  | 8                 | NA           | 23   |
| <b>Customer: Satisfaction</b> | Customer Satisfaction Score       | Q3 2017              | 80%     | 70%    |                   |              | 24   |
| Customer: Environment         |                                   |                      |         |        |                   |              |      |
| Station Cleanliness           | Audit Score                       | Q3 2017              | 74.5%   | 75%    | ×                 |              | 29   |
|                               |                                   |                      |         |        |                   |              |      |