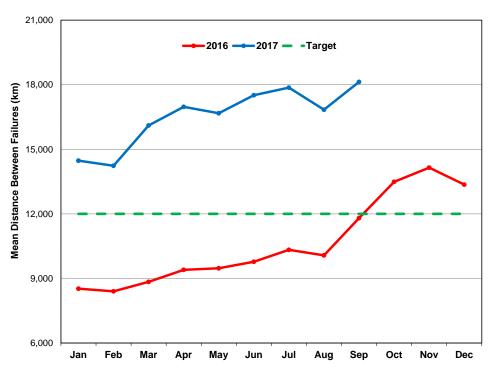

On Target

Target at risk at current trend

Off Target

| Performance Indicator   | Description                                             | Latest<br>Measure                                                                                                                                                                                                                                                                                                                                                                                 | Current                                                                                                                                                                                                                                                                                                                                                                                                                                                                                                                          | Target                                                                                                                                                                                                                                                                                                                                                                                                                                                                                                                                                                                                                          | Current<br>Status                                                                                                                                                                                                                                                                                                                                                                                                                                                                                                                                                                                                                                                                                                                                                                                                                                                                                                                                                                                                                                                                                                                                                                                                                                                                                                                                                                                                                                                                                                                                                                                                                                                                                                                                                                                                                                                                                                                                                                                                                                                                                                           | Annual Trend                                                                                                                                                                                                                                                              | Page                                                                                                                                                                                                    |
|-------------------------|---------------------------------------------------------|---------------------------------------------------------------------------------------------------------------------------------------------------------------------------------------------------------------------------------------------------------------------------------------------------------------------------------------------------------------------------------------------------|----------------------------------------------------------------------------------------------------------------------------------------------------------------------------------------------------------------------------------------------------------------------------------------------------------------------------------------------------------------------------------------------------------------------------------------------------------------------------------------------------------------------------------|---------------------------------------------------------------------------------------------------------------------------------------------------------------------------------------------------------------------------------------------------------------------------------------------------------------------------------------------------------------------------------------------------------------------------------------------------------------------------------------------------------------------------------------------------------------------------------------------------------------------------------|-----------------------------------------------------------------------------------------------------------------------------------------------------------------------------------------------------------------------------------------------------------------------------------------------------------------------------------------------------------------------------------------------------------------------------------------------------------------------------------------------------------------------------------------------------------------------------------------------------------------------------------------------------------------------------------------------------------------------------------------------------------------------------------------------------------------------------------------------------------------------------------------------------------------------------------------------------------------------------------------------------------------------------------------------------------------------------------------------------------------------------------------------------------------------------------------------------------------------------------------------------------------------------------------------------------------------------------------------------------------------------------------------------------------------------------------------------------------------------------------------------------------------------------------------------------------------------------------------------------------------------------------------------------------------------------------------------------------------------------------------------------------------------------------------------------------------------------------------------------------------------------------------------------------------------------------------------------------------------------------------------------------------------------------------------------------------------------------------------------------------------|---------------------------------------------------------------------------------------------------------------------------------------------------------------------------------------------------------------------------------------------------------------------------|---------------------------------------------------------------------------------------------------------------------------------------------------------------------------------------------------------|
| ts: Vehicle Reliability |                                                         |                                                                                                                                                                                                                                                                                                                                                                                                   |                                                                                                                                                                                                                                                                                                                                                                                                                                                                                                                                  |                                                                                                                                                                                                                                                                                                                                                                                                                                                                                                                                                                                                                                 |                                                                                                                                                                                                                                                                                                                                                                                                                                                                                                                                                                                                                                                                                                                                                                                                                                                                                                                                                                                                                                                                                                                                                                                                                                                                                                                                                                                                                                                                                                                                                                                                                                                                                                                                                                                                                                                                                                                                                                                                                                                                                                                             |                                                                                                                                                                                                                                                                           |                                                                                                                                                                                                         |
| Subway                  |                                                         |                                                                                                                                                                                                                                                                                                                                                                                                   |                                                                                                                                                                                                                                                                                                                                                                                                                                                                                                                                  |                                                                                                                                                                                                                                                                                                                                                                                                                                                                                                                                                                                                                                 |                                                                                                                                                                                                                                                                                                                                                                                                                                                                                                                                                                                                                                                                                                                                                                                                                                                                                                                                                                                                                                                                                                                                                                                                                                                                                                                                                                                                                                                                                                                                                                                                                                                                                                                                                                                                                                                                                                                                                                                                                                                                                                                             |                                                                                                                                                                                                                                                                           |                                                                                                                                                                                                         |
| T1                      | Mean Distance Between Failures                          | Sep 2017                                                                                                                                                                                                                                                                                                                                                                                          | 229,914<br>km                                                                                                                                                                                                                                                                                                                                                                                                                                                                                                                    | 300,000<br>km                                                                                                                                                                                                                                                                                                                                                                                                                                                                                                                                                                                                                   | ×                                                                                                                                                                                                                                                                                                                                                                                                                                                                                                                                                                                                                                                                                                                                                                                                                                                                                                                                                                                                                                                                                                                                                                                                                                                                                                                                                                                                                                                                                                                                                                                                                                                                                                                                                                                                                                                                                                                                                                                                                                                                                                                           | <b>₩</b> -₩                                                                                                                                                                                                                                                               | 49                                                                                                                                                                                                      |
| TR                      | Mean Distance Between Failures                          | Sep 2017                                                                                                                                                                                                                                                                                                                                                                                          | 2,055,881<br>km                                                                                                                                                                                                                                                                                                                                                                                                                                                                                                                  | 600,000<br>km                                                                                                                                                                                                                                                                                                                                                                                                                                                                                                                                                                                                                   | <b>②</b>                                                                                                                                                                                                                                                                                                                                                                                                                                                                                                                                                                                                                                                                                                                                                                                                                                                                                                                                                                                                                                                                                                                                                                                                                                                                                                                                                                                                                                                                                                                                                                                                                                                                                                                                                                                                                                                                                                                                                                                                                                                                                                                    | المحسب                                                                                                                                                                                                                                                                    | 49                                                                                                                                                                                                      |
| Streetcar               |                                                         |                                                                                                                                                                                                                                                                                                                                                                                                   |                                                                                                                                                                                                                                                                                                                                                                                                                                                                                                                                  |                                                                                                                                                                                                                                                                                                                                                                                                                                                                                                                                                                                                                                 |                                                                                                                                                                                                                                                                                                                                                                                                                                                                                                                                                                                                                                                                                                                                                                                                                                                                                                                                                                                                                                                                                                                                                                                                                                                                                                                                                                                                                                                                                                                                                                                                                                                                                                                                                                                                                                                                                                                                                                                                                                                                                                                             |                                                                                                                                                                                                                                                                           |                                                                                                                                                                                                         |
| CLRV                    | Mean Distance Between Failures                          | Sep 2017                                                                                                                                                                                                                                                                                                                                                                                          | 4,960<br>km                                                                                                                                                                                                                                                                                                                                                                                                                                                                                                                      | 4,500<br>km                                                                                                                                                                                                                                                                                                                                                                                                                                                                                                                                                                                                                     | <b>②</b>                                                                                                                                                                                                                                                                                                                                                                                                                                                                                                                                                                                                                                                                                                                                                                                                                                                                                                                                                                                                                                                                                                                                                                                                                                                                                                                                                                                                                                                                                                                                                                                                                                                                                                                                                                                                                                                                                                                                                                                                                                                                                                                    | ~~~                                                                                                                                                                                                                                                                       | 50                                                                                                                                                                                                      |
| ALRV                    | Mean Distance Between Failures                          | Sep 2017                                                                                                                                                                                                                                                                                                                                                                                          | 3,264<br>km                                                                                                                                                                                                                                                                                                                                                                                                                                                                                                                      | 3,500<br>km                                                                                                                                                                                                                                                                                                                                                                                                                                                                                                                                                                                                                     | 8                                                                                                                                                                                                                                                                                                                                                                                                                                                                                                                                                                                                                                                                                                                                                                                                                                                                                                                                                                                                                                                                                                                                                                                                                                                                                                                                                                                                                                                                                                                                                                                                                                                                                                                                                                                                                                                                                                                                                                                                                                                                                                                           | الر <sub>مود</sub>                                                                                                                                                                                                                                                        | 50                                                                                                                                                                                                      |
| New Streetcar           | Mean Distance Between Failures                          | Sep 2017                                                                                                                                                                                                                                                                                                                                                                                          | 7,554<br>km                                                                                                                                                                                                                                                                                                                                                                                                                                                                                                                      | 35,000<br>km                                                                                                                                                                                                                                                                                                                                                                                                                                                                                                                                                                                                                    | 8                                                                                                                                                                                                                                                                                                                                                                                                                                                                                                                                                                                                                                                                                                                                                                                                                                                                                                                                                                                                                                                                                                                                                                                                                                                                                                                                                                                                                                                                                                                                                                                                                                                                                                                                                                                                                                                                                                                                                                                                                                                                                                                           | المسمسا                                                                                                                                                                                                                                                                   | 51                                                                                                                                                                                                      |
| Bus                     | Mean Distance Between Failures                          | Sep 2017                                                                                                                                                                                                                                                                                                                                                                                          | 18,130<br>km                                                                                                                                                                                                                                                                                                                                                                                                                                                                                                                     | 12,000<br>km                                                                                                                                                                                                                                                                                                                                                                                                                                                                                                                                                                                                                    |                                                                                                                                                                                                                                                                                                                                                                                                                                                                                                                                                                                                                                                                                                                                                                                                                                                                                                                                                                                                                                                                                                                                                                                                                                                                                                                                                                                                                                                                                                                                                                                                                                                                                                                                                                                                                                                                                                                                                                                                                                                                                                                             | ويعميعونعيد                                                                                                                                                                                                                                                               | 52                                                                                                                                                                                                      |
| Wheel-Trans             | Mean Distance Between Failures                          | Sep 2017                                                                                                                                                                                                                                                                                                                                                                                          | 12,971<br>km                                                                                                                                                                                                                                                                                                                                                                                                                                                                                                                     | 12,000<br>km                                                                                                                                                                                                                                                                                                                                                                                                                                                                                                                                                                                                                    | <b>②</b>                                                                                                                                                                                                                                                                                                                                                                                                                                                                                                                                                                                                                                                                                                                                                                                                                                                                                                                                                                                                                                                                                                                                                                                                                                                                                                                                                                                                                                                                                                                                                                                                                                                                                                                                                                                                                                                                                                                                                                                                                                                                                                                    | Thurs                                                                                                                                                                                                                                                                     | 52                                                                                                                                                                                                      |
| ts: Equipment Availab   | ility                                                   |                                                                                                                                                                                                                                                                                                                                                                                                   |                                                                                                                                                                                                                                                                                                                                                                                                                                                                                                                                  |                                                                                                                                                                                                                                                                                                                                                                                                                                                                                                                                                                                                                                 |                                                                                                                                                                                                                                                                                                                                                                                                                                                                                                                                                                                                                                                                                                                                                                                                                                                                                                                                                                                                                                                                                                                                                                                                                                                                                                                                                                                                                                                                                                                                                                                                                                                                                                                                                                                                                                                                                                                                                                                                                                                                                                                             |                                                                                                                                                                                                                                                                           |                                                                                                                                                                                                         |
| tors                    | Percent Available                                       | Sep 2017                                                                                                                                                                                                                                                                                                                                                                                          | 98.2%                                                                                                                                                                                                                                                                                                                                                                                                                                                                                                                            | 98%                                                                                                                                                                                                                                                                                                                                                                                                                                                                                                                                                                                                                             | <b>②</b>                                                                                                                                                                                                                                                                                                                                                                                                                                                                                                                                                                                                                                                                                                                                                                                                                                                                                                                                                                                                                                                                                                                                                                                                                                                                                                                                                                                                                                                                                                                                                                                                                                                                                                                                                                                                                                                                                                                                                                                                                                                                                                                    | man                                                                                                                                                                                                                                                                       | 53                                                                                                                                                                                                      |
| ators                   | Percent Available                                       | Sep 2017                                                                                                                                                                                                                                                                                                                                                                                          | 96.8%                                                                                                                                                                                                                                                                                                                                                                                                                                                                                                                            | 97%                                                                                                                                                                                                                                                                                                                                                                                                                                                                                                                                                                                                                             | 8                                                                                                                                                                                                                                                                                                                                                                                                                                                                                                                                                                                                                                                                                                                                                                                                                                                                                                                                                                                                                                                                                                                                                                                                                                                                                                                                                                                                                                                                                                                                                                                                                                                                                                                                                                                                                                                                                                                                                                                                                                                                                                                           | A~~~                                                                                                                                                                                                                                                                      | 53                                                                                                                                                                                                      |
|                         | T1 TR Streetcar CLRV ALRV New Streetcar Bus Wheel-Trans | Subway  T1 Mean Distance Between Failures  TR Mean Distance Between Failures  Streetcar  CLRV Mean Distance Between Failures  ALRV Mean Distance Between Failures  New Streetcar Mean Distance Between Failures  New Streetcar Mean Distance Between Failures  Bus Mean Distance Between Failures  Wheel-Trans Mean Distance Between Failures  ts: Equipment Availability  tors Percent Available | Reformance Indicator ts: Vehicle Reliability  Subway  T1 Mean Distance Between Failures Sep 2017  TR Mean Distance Between Failures Sep 2017  Streetcar  CLRV Mean Distance Between Failures Sep 2017  ALRV Mean Distance Between Failures Sep 2017  New Streetcar Mean Distance Between Failures Sep 2017  New Streetcar Mean Distance Between Failures Sep 2017  Bus Mean Distance Between Failures Sep 2017  Wheel-Trans Mean Distance Between Failures Sep 2017  ts: Equipment Availability  tors Percent Available Sep 2017 | Performance Indicator Description Measure Current  Its: Vehicle Reliability  Subway  T1 Mean Distance Between Failures Sep 2017 229,914 km  TR Mean Distance Between Failures Sep 2017 2,055,881 km  Streetcar  CLRV Mean Distance Between Failures Sep 2017 4,960 km  ALRV Mean Distance Between Failures Sep 2017 3,264 km  New Streetcar Mean Distance Between Failures Sep 2017 7,554 km  Bus Mean Distance Between Failures Sep 2017 km  Wheel-Trans Mean Distance Between Failures Sep 2017 km  Wheel-Trans Mean Distance Between Failures Sep 2017 km  Es: Equipment Availability  Tors Percent Available Sep 2017 98.2% | New Streetcar   Mean Distance Between Failures   Sep 2017   Sep | Rerformance Indicator Description Measure Current Target Status ts: Vehicle Reliability  Subway  T1 Mean Distance Between Failures Sep 2017 229,914 km km km 600,000 km €  Streetcar  CLRV Mean Distance Between Failures Sep 2017 km | Reformance Indicator Description Measure Current Target Status Annual Trend Its: Vehicle Reliability  Subway  T1 Mean Distance Between Failures Sep 2017 229,914 km skm skm skm skm skm skm skm skm skm |