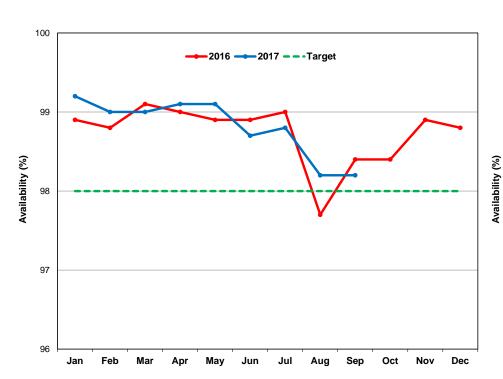

On Target

Target at risk at current trend

Off Target

| Performance Indicator   | Description                                             | Latest<br>Measure                                                                                                                                                                                                                                                                                                                                                                                 | Current                                                                                                                                                                                                                                                                                                                                                                                                                                                                                                                          | Target                                                                                                                                                                                                                                                                                                                                                                                                                                                                                                                                                                                                                          | Current<br>Status                                                                                                                                                                                                                                                                                                                                                                                                                                                                                                                                                                                                                                                                                                                                                                                                                                                                                                                                                                                                                                                                                                                                                                                                                                                                                                                                                                                                                                                                                                                                                                                                                                                                                                                                                                                                                                                                                                                                                                                                                                                                                                           | Annual Trend                                                                                                                                                                                                                                                              | Page                                                                                                                                                                                                    |
|-------------------------|---------------------------------------------------------|---------------------------------------------------------------------------------------------------------------------------------------------------------------------------------------------------------------------------------------------------------------------------------------------------------------------------------------------------------------------------------------------------|----------------------------------------------------------------------------------------------------------------------------------------------------------------------------------------------------------------------------------------------------------------------------------------------------------------------------------------------------------------------------------------------------------------------------------------------------------------------------------------------------------------------------------|---------------------------------------------------------------------------------------------------------------------------------------------------------------------------------------------------------------------------------------------------------------------------------------------------------------------------------------------------------------------------------------------------------------------------------------------------------------------------------------------------------------------------------------------------------------------------------------------------------------------------------|-----------------------------------------------------------------------------------------------------------------------------------------------------------------------------------------------------------------------------------------------------------------------------------------------------------------------------------------------------------------------------------------------------------------------------------------------------------------------------------------------------------------------------------------------------------------------------------------------------------------------------------------------------------------------------------------------------------------------------------------------------------------------------------------------------------------------------------------------------------------------------------------------------------------------------------------------------------------------------------------------------------------------------------------------------------------------------------------------------------------------------------------------------------------------------------------------------------------------------------------------------------------------------------------------------------------------------------------------------------------------------------------------------------------------------------------------------------------------------------------------------------------------------------------------------------------------------------------------------------------------------------------------------------------------------------------------------------------------------------------------------------------------------------------------------------------------------------------------------------------------------------------------------------------------------------------------------------------------------------------------------------------------------------------------------------------------------------------------------------------------------|---------------------------------------------------------------------------------------------------------------------------------------------------------------------------------------------------------------------------------------------------------------------------|---------------------------------------------------------------------------------------------------------------------------------------------------------------------------------------------------------|
| ts: Vehicle Reliability |                                                         |                                                                                                                                                                                                                                                                                                                                                                                                   |                                                                                                                                                                                                                                                                                                                                                                                                                                                                                                                                  |                                                                                                                                                                                                                                                                                                                                                                                                                                                                                                                                                                                                                                 |                                                                                                                                                                                                                                                                                                                                                                                                                                                                                                                                                                                                                                                                                                                                                                                                                                                                                                                                                                                                                                                                                                                                                                                                                                                                                                                                                                                                                                                                                                                                                                                                                                                                                                                                                                                                                                                                                                                                                                                                                                                                                                                             |                                                                                                                                                                                                                                                                           |                                                                                                                                                                                                         |
| Subway                  |                                                         |                                                                                                                                                                                                                                                                                                                                                                                                   |                                                                                                                                                                                                                                                                                                                                                                                                                                                                                                                                  |                                                                                                                                                                                                                                                                                                                                                                                                                                                                                                                                                                                                                                 |                                                                                                                                                                                                                                                                                                                                                                                                                                                                                                                                                                                                                                                                                                                                                                                                                                                                                                                                                                                                                                                                                                                                                                                                                                                                                                                                                                                                                                                                                                                                                                                                                                                                                                                                                                                                                                                                                                                                                                                                                                                                                                                             |                                                                                                                                                                                                                                                                           |                                                                                                                                                                                                         |
| T1                      | Mean Distance Between Failures                          | Sep 2017                                                                                                                                                                                                                                                                                                                                                                                          | 229,914<br>km                                                                                                                                                                                                                                                                                                                                                                                                                                                                                                                    | 300,000<br>km                                                                                                                                                                                                                                                                                                                                                                                                                                                                                                                                                                                                                   | ×                                                                                                                                                                                                                                                                                                                                                                                                                                                                                                                                                                                                                                                                                                                                                                                                                                                                                                                                                                                                                                                                                                                                                                                                                                                                                                                                                                                                                                                                                                                                                                                                                                                                                                                                                                                                                                                                                                                                                                                                                                                                                                                           | <b>₩</b> -₩                                                                                                                                                                                                                                                               | 49                                                                                                                                                                                                      |
| TR                      | Mean Distance Between Failures                          | Sep 2017                                                                                                                                                                                                                                                                                                                                                                                          | 2,055,881<br>km                                                                                                                                                                                                                                                                                                                                                                                                                                                                                                                  | 600,000<br>km                                                                                                                                                                                                                                                                                                                                                                                                                                                                                                                                                                                                                   | <b>②</b>                                                                                                                                                                                                                                                                                                                                                                                                                                                                                                                                                                                                                                                                                                                                                                                                                                                                                                                                                                                                                                                                                                                                                                                                                                                                                                                                                                                                                                                                                                                                                                                                                                                                                                                                                                                                                                                                                                                                                                                                                                                                                                                    | المحسب                                                                                                                                                                                                                                                                    | 49                                                                                                                                                                                                      |
| Streetcar               |                                                         |                                                                                                                                                                                                                                                                                                                                                                                                   |                                                                                                                                                                                                                                                                                                                                                                                                                                                                                                                                  |                                                                                                                                                                                                                                                                                                                                                                                                                                                                                                                                                                                                                                 |                                                                                                                                                                                                                                                                                                                                                                                                                                                                                                                                                                                                                                                                                                                                                                                                                                                                                                                                                                                                                                                                                                                                                                                                                                                                                                                                                                                                                                                                                                                                                                                                                                                                                                                                                                                                                                                                                                                                                                                                                                                                                                                             |                                                                                                                                                                                                                                                                           |                                                                                                                                                                                                         |
| CLRV                    | Mean Distance Between Failures                          | Sep 2017                                                                                                                                                                                                                                                                                                                                                                                          | 4,960<br>km                                                                                                                                                                                                                                                                                                                                                                                                                                                                                                                      | 4,500<br>km                                                                                                                                                                                                                                                                                                                                                                                                                                                                                                                                                                                                                     | <b>②</b>                                                                                                                                                                                                                                                                                                                                                                                                                                                                                                                                                                                                                                                                                                                                                                                                                                                                                                                                                                                                                                                                                                                                                                                                                                                                                                                                                                                                                                                                                                                                                                                                                                                                                                                                                                                                                                                                                                                                                                                                                                                                                                                    | ~~~                                                                                                                                                                                                                                                                       | 50                                                                                                                                                                                                      |
| ALRV                    | Mean Distance Between Failures                          | Sep 2017                                                                                                                                                                                                                                                                                                                                                                                          | 3,264<br>km                                                                                                                                                                                                                                                                                                                                                                                                                                                                                                                      | 3,500<br>km                                                                                                                                                                                                                                                                                                                                                                                                                                                                                                                                                                                                                     | 8                                                                                                                                                                                                                                                                                                                                                                                                                                                                                                                                                                                                                                                                                                                                                                                                                                                                                                                                                                                                                                                                                                                                                                                                                                                                                                                                                                                                                                                                                                                                                                                                                                                                                                                                                                                                                                                                                                                                                                                                                                                                                                                           | الر <sub>مود</sub>                                                                                                                                                                                                                                                        | 50                                                                                                                                                                                                      |
| New Streetcar           | Mean Distance Between Failures                          | Sep 2017                                                                                                                                                                                                                                                                                                                                                                                          | 7,554<br>km                                                                                                                                                                                                                                                                                                                                                                                                                                                                                                                      | 35,000<br>km                                                                                                                                                                                                                                                                                                                                                                                                                                                                                                                                                                                                                    | 8                                                                                                                                                                                                                                                                                                                                                                                                                                                                                                                                                                                                                                                                                                                                                                                                                                                                                                                                                                                                                                                                                                                                                                                                                                                                                                                                                                                                                                                                                                                                                                                                                                                                                                                                                                                                                                                                                                                                                                                                                                                                                                                           | المسمسا                                                                                                                                                                                                                                                                   | 51                                                                                                                                                                                                      |
| Bus                     | Mean Distance Between Failures                          | Sep 2017                                                                                                                                                                                                                                                                                                                                                                                          | 18,130<br>km                                                                                                                                                                                                                                                                                                                                                                                                                                                                                                                     | 12,000<br>km                                                                                                                                                                                                                                                                                                                                                                                                                                                                                                                                                                                                                    |                                                                                                                                                                                                                                                                                                                                                                                                                                                                                                                                                                                                                                                                                                                                                                                                                                                                                                                                                                                                                                                                                                                                                                                                                                                                                                                                                                                                                                                                                                                                                                                                                                                                                                                                                                                                                                                                                                                                                                                                                                                                                                                             | ويعميعونعيد                                                                                                                                                                                                                                                               | 52                                                                                                                                                                                                      |
| Wheel-Trans             | Mean Distance Between Failures                          | Sep 2017                                                                                                                                                                                                                                                                                                                                                                                          | 12,971<br>km                                                                                                                                                                                                                                                                                                                                                                                                                                                                                                                     | 12,000<br>km                                                                                                                                                                                                                                                                                                                                                                                                                                                                                                                                                                                                                    | <b>②</b>                                                                                                                                                                                                                                                                                                                                                                                                                                                                                                                                                                                                                                                                                                                                                                                                                                                                                                                                                                                                                                                                                                                                                                                                                                                                                                                                                                                                                                                                                                                                                                                                                                                                                                                                                                                                                                                                                                                                                                                                                                                                                                                    | Thurs                                                                                                                                                                                                                                                                     | 52                                                                                                                                                                                                      |
| ts: Equipment Availab   | ility                                                   |                                                                                                                                                                                                                                                                                                                                                                                                   |                                                                                                                                                                                                                                                                                                                                                                                                                                                                                                                                  |                                                                                                                                                                                                                                                                                                                                                                                                                                                                                                                                                                                                                                 |                                                                                                                                                                                                                                                                                                                                                                                                                                                                                                                                                                                                                                                                                                                                                                                                                                                                                                                                                                                                                                                                                                                                                                                                                                                                                                                                                                                                                                                                                                                                                                                                                                                                                                                                                                                                                                                                                                                                                                                                                                                                                                                             |                                                                                                                                                                                                                                                                           |                                                                                                                                                                                                         |
| tors                    | Percent Available                                       | Sep 2017                                                                                                                                                                                                                                                                                                                                                                                          | 98.2%                                                                                                                                                                                                                                                                                                                                                                                                                                                                                                                            | 98%                                                                                                                                                                                                                                                                                                                                                                                                                                                                                                                                                                                                                             | <b>②</b>                                                                                                                                                                                                                                                                                                                                                                                                                                                                                                                                                                                                                                                                                                                                                                                                                                                                                                                                                                                                                                                                                                                                                                                                                                                                                                                                                                                                                                                                                                                                                                                                                                                                                                                                                                                                                                                                                                                                                                                                                                                                                                                    | man                                                                                                                                                                                                                                                                       | 53                                                                                                                                                                                                      |
| ators                   | Percent Available                                       | Sep 2017                                                                                                                                                                                                                                                                                                                                                                                          | 96.8%                                                                                                                                                                                                                                                                                                                                                                                                                                                                                                                            | 97%                                                                                                                                                                                                                                                                                                                                                                                                                                                                                                                                                                                                                             | 8                                                                                                                                                                                                                                                                                                                                                                                                                                                                                                                                                                                                                                                                                                                                                                                                                                                                                                                                                                                                                                                                                                                                                                                                                                                                                                                                                                                                                                                                                                                                                                                                                                                                                                                                                                                                                                                                                                                                                                                                                                                                                                                           | A~~~                                                                                                                                                                                                                                                                      | 53                                                                                                                                                                                                      |
|                         | T1 TR Streetcar CLRV ALRV New Streetcar Bus Wheel-Trans | Subway  T1 Mean Distance Between Failures  TR Mean Distance Between Failures  Streetcar  CLRV Mean Distance Between Failures  ALRV Mean Distance Between Failures  New Streetcar Mean Distance Between Failures  New Streetcar Mean Distance Between Failures  Bus Mean Distance Between Failures  Wheel-Trans Mean Distance Between Failures  ts: Equipment Availability  tors Percent Available | Reformance Indicator ts: Vehicle Reliability  Subway  T1 Mean Distance Between Failures Sep 2017  TR Mean Distance Between Failures Sep 2017  Streetcar  CLRV Mean Distance Between Failures Sep 2017  ALRV Mean Distance Between Failures Sep 2017  New Streetcar Mean Distance Between Failures Sep 2017  New Streetcar Mean Distance Between Failures Sep 2017  Bus Mean Distance Between Failures Sep 2017  Wheel-Trans Mean Distance Between Failures Sep 2017  ts: Equipment Availability  tors Percent Available Sep 2017 | Performance Indicator Description Measure Current  Its: Vehicle Reliability  Subway  T1 Mean Distance Between Failures Sep 2017 229,914 km  TR Mean Distance Between Failures Sep 2017 2,055,881 km  Streetcar  CLRV Mean Distance Between Failures Sep 2017 4,960 km  ALRV Mean Distance Between Failures Sep 2017 3,264 km  New Streetcar Mean Distance Between Failures Sep 2017 7,554 km  Bus Mean Distance Between Failures Sep 2017 km  Wheel-Trans Mean Distance Between Failures Sep 2017 km  Wheel-Trans Mean Distance Between Failures Sep 2017 km  Es: Equipment Availability  Tors Percent Available Sep 2017 98.2% | New Streetcar   Mean Distance Between Failures   Sep 2017   Sep | Rerformance Indicator Description Measure Current Target Status ts: Vehicle Reliability  Subway  T1 Mean Distance Between Failures Sep 2017 229,914 km km km 600,000 km €  Streetcar  CLRV Mean Distance Between Failures Sep 2017 km | Reformance Indicator Description Measure Current Target Status Annual Trend Its: Vehicle Reliability  Subway  T1 Mean Distance Between Failures Sep 2017 229,914 km skm skm skm skm skm skm skm skm skm |