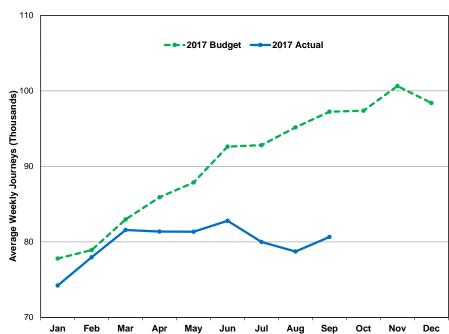

# **TTC Performance Scorecard**

| Key Performance Indicator     | Description                       | Latest<br>Measure    | Current | Target | Current<br>Status | Annual Trend | Page |
|-------------------------------|-----------------------------------|----------------------|---------|--------|-------------------|--------------|------|
| Safety and Security           |                                   |                      |         |        |                   |              |      |
| Lost Time Injuries            | Injuries per 100 Employees        | Sep 2017             | 4.80    | 3.90   | 8                 | $\sim$       | 18   |
| Customer Injury Incidents     | Injury Incidents per 1M Boardings | Sep 2017             | 1.01    | 1.41   | <b>②</b>          | ړ مسر په سه  | 18   |
| Offences against<br>Customers | Offences per 1M Boardings         | Sep 2017             | 0.72    | 0.52   | 8                 | · \          | 19   |
| Offences against Staff        | Offences per 100 Employees        | Sep 2017             | 4.4     | 5.6    | <b>②</b>          | maring       | 19   |
| Customer: Journeys            | TTC Customer Trips                | Sep 2017             | 52.5M   | 53.5M  | ×                 | Juny         | 22   |
|                               | TTC Customer Trips                | 2017 y-t-d<br>to Sep | 398.2M  | 405.1M | 8                 | NA           | 22   |
|                               | PRESTO Customer Trips             | Sep 2017             | 8.28M   | 3.26M  |                   | فيتعتقفين    | 23   |
|                               | Wheel-Trans Customer Trips        | Sep 2017             | 403K    | 486K   | 8                 | 1            | 23   |
|                               | Wheel-Trans Customer Trips        | 2017 y-t-d<br>to Sep | 3.12M   | 3.44M  | 8                 | NA           | 23   |
| <b>Customer: Satisfaction</b> | Customer Satisfaction Score       | Q3 2017              | 80%     | 70%    |                   |              | 24   |
| Customer: Environment         |                                   |                      |         |        |                   |              |      |
| Station Cleanliness           | Audit Score                       | Q3 2017              | 74.5%   | 75%    | ×                 |              | 29   |
|                               |                                   |                      |         |        |                   |              |      |