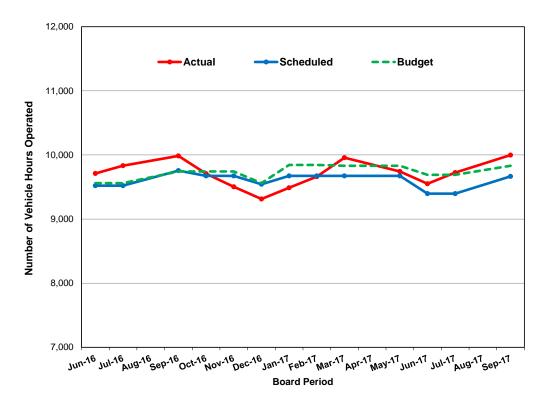

, while 18,147 streetcar weekly hours were scheduled to operate, which represents a -12.4% variance.

This variance can be attributed to the reduction of the streetcar fleet from a budgeted 196 to 160 AM peak cars required in the 2017 May Board Period.

Of the 18,147 streetcar weekly hours scheduled to operate, 17,962 streetcar weekly hours were actually delivered, which represents a variance of -1.0%.

#### **Weekly Service Hours - Bus**



In the September 2017 Board Period, 150,921 bus weekly hours were budgeted for service, while 148,451 bus weekly hours were scheduled to operate, which represents a -1.6% variance.

Of the 148,451 bus weekly hours scheduled to operate, 146,136 weekly hours were actually delivered, which represents a variance of -1.6%.

# Weekly Service Hours - Subway



In the September 2017 Board Period, 9,831 subway weekly hours were budgeted for service, while 9,666 subway weekly hours were scheduled to operate, which represents a -1.7% variance.

Of the 9,666 subway weekly hours scheduled to operate, 9,999 weekly hours were actually delivered, which represents a variance of +3.4%.



# **People**

# **Employee Absence**



The absenteeism rate in September decreased to 7.44%, representing a slight improvement over 2016 results. Overall performance in 2017 continued to remain above target (unfavourable).

Staff continues to manage absence with a focus on reducing the number of complex absence cases and the duration of these absences.

## **Fitness for Duty Update**

# Random Testing - Program Summary by Test Type (May 8 to October 19, 2017)

## **Non