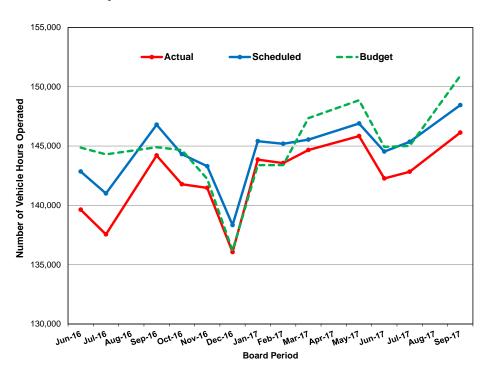

ues in the area of short turns and has shown year-overyear improvement.

#### Note:

Data are based on all seven days of service from Sunday to Saturday.



# **Punctuality**







#### **Customer: Amount of Service**

#### **Weekly Service Hours - Streetcar**



In the September 2017 Board Period, 20,724 streetcar weekly hours were budgeted for service, while 18,147 streetcar weekly hours were scheduled to operate, which represents a -12.4% variance.

This variance can be attributed to the reduction of the streetcar fleet from a budgeted 196 to 160 AM peak cars required in the 2017 May Board Period.

Of the 18,147 streetcar weekly hours scheduled to operate, 17,962 streetcar weekly hours were actually delivered, which represents a variance of -1.0%.

#### **Weekly Service Hours - Bus**



In the September 2017 Board Period, 150,921 bus weekly hours were budgeted for service, while 148,451 bus weekly hours were scheduled to operate, which represents a -1.6% variance.

Of the 148,451 bus weekly hours scheduled to operate, 146,136 weekly hours were actually delivered, which represents a variance of -1.6%.

# Weekly Service Hours - Subway



In the September 2017 Board Period, 9,831 subway weekly hours were budgeted for service, while 9,666 subway weekly hours were scheduled to operate, which represents a -1.7% variance.

Of the 9,666 subway weekly hours scheduled to operate, 9,999 weekly hours were actually delivered, which represents a variance of +3.4%.



# **People**

# **Employee Absence**



The absenteeism rate in September decreased to 7.44%, representing a slight im