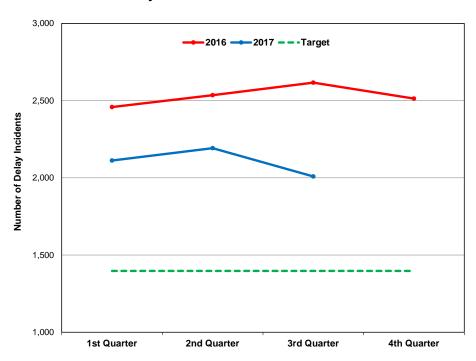

Target at risk at current trend

Off Target

| Key Performance Indicator | Description                | Latest<br>Measure | Current | Target | Current<br>Status | Annual Trend                           | Page |
|---------------------------|----------------------------|-------------------|---------|--------|-------------------|----------------------------------------|------|
| Streetcar Cleanliness     | Audit Score                | Q3 2017           | 88.6%   | 90%    | ×                 |                                        | 30   |
| Bus Cleanliness           | Audit Score                | Q3 2017           | 89.7%   | 90%    | ×                 | \rightarrow \tag{\tau}                 | 30   |
| Subway Cleanliness        | Audit Score                | Q3 2017           | 92.7%   | 75%    | <b>②</b>          |                                        | 31   |
| Customer: Service Perform | nance                      |                   |         |        |                   |                                        |      |
| Subway                    |                            |                   |         |        |                   |                                        |      |
| 1 Yonge-University        | Delay Incidents            | Q3 2017           | 2,055   | 1,567  | ×                 | \_/                                    | 32   |
|                           | Delay Minutes              | Q3 2017           | 3,052   | 3,197  | <b>②</b>          | \                                      | 32   |
|                           | Trains per Hour in AM Peak | Sep 2017          | 23.5    | 25.5   | 8                 | \\\\\\\\\\\\\\\\\\\\\\\\\\\\\\\\\\\\\\ | 33   |
| 2 Bloor-Danforth          | Delay Incidents            | Q3 2017           | 2,009   | 1,397  | 8                 | \                                      | 34   |
|                           | Delay Minutes              | Q3 2017           | 4,127   | 2,923  | ×                 |                                        | 34   |
|                           | Trains per Hour in AM Peak | Sep 2017          | 23.5    | 25.2   | 8                 | V\                                     | 35   |
| 3 Scarborough             | Delay Incidents            | Q3 2017           | 114     | 137    | <b>②</b>          |                                        | 36   |
|                           | Delay Minutes              | Q3 2017           | 637     | 811    | <b>②</b>          | $\sim$                                 | 36   |
|                           | Trains per Hour in AM Peak | Sep 2017          | 11.7    | 12.0   | ×                 |                                        | 37   |