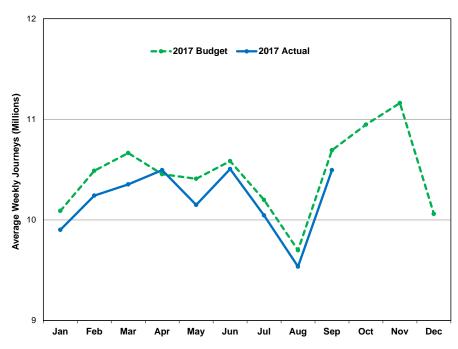

# **TTC Performance Scorecard**

| Key Performance Indicator     | Description                       | Latest<br>Measure    | Current | Target | Current<br>Status | Annual Trend | Page |
|-------------------------------|-----------------------------------|----------------------|---------|--------|-------------------|--------------|------|
| Safety and Security           |                                   |                      |         |        |                   |              |      |
| Lost Time Injuries            | Injuries per 100 Employees        | Sep 2017             | 4.80    | 3.90   | 8                 | $\sim$       | 18   |
| Customer Injury Incidents     | Injury Incidents per 1M Boardings | Sep 2017             | 1.01    | 1.41   | <b>②</b>          | ړ مسر په سه  | 18   |
| Offences against<br>Customers | Offences per 1M Boardings         | Sep 2017             | 0.72    | 0.52   | 8                 | · \          | 19   |
| Offences against Staff        | Offences per 100 Employees        | Sep 2017             | 4.4     | 5.6    | <b>②</b>          | maring       | 19   |
| Customer: Journeys            | TTC Customer Trips                | Sep 2017             | 52.5M   | 53.5M  | ×                 | Juny         | 22   |
|                               | TTC Customer Trips                | 2017 y-t-d<br>to Sep | 398.2M  | 405.1M | 8                 | NA           | 22   |
|                               | PRESTO Customer Trips             | Sep 2017             | 8.28M   | 3.26M  |                   | فيتعتقفين    | 23   |
|                               | Wheel-Trans Customer Trips        | Sep 2017             | 403K    | 486K   | 8                 | 1            | 23   |
|                               | Wheel-Trans Customer Trips        | 2017 y-t-d<br>to Sep | 3.12M   | 3.44M  | 8                 | NA           | 23   |
| <b>Customer: Satisfaction</b> | Customer Satisfaction Score       | Q3 2017              | 80%     | 70%    |                   |              | 24   |
| Customer: Environment         |                                   |                      |         |        |                   |              |      |
| Station Cleanliness           | Audit Score                       | Q3 2017              | 74.5%   | 75%    | ×                 |              | 29   |
|                               |                                   |                      |         |        |                   |              |      |