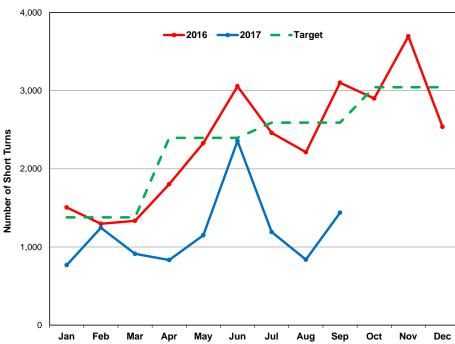

s.

#### Note:

Data are based on weekday service from Monday to Friday.



#### **On-Time Performance**



Performance in September decreased to 48.7%. While the target was not met, on-time performance continued to outstrip results in 2016.

The "construction season" with a number of major projects has had negative impact on the performance. Increased traffic flows and route diversions have negatively impacted on-time departures. In addition, interlacing of the 509 Harbourfront and 510 Spadina routes has had some negative effect on the performance; efforts will continue to improve scheduling at this location. Efforts to improve all ten routes are continuing.

#### Note:

This KPI measures adherence to scheduled (-1 to +5 minutes) departure times from end terminals.

#### **Short Turns**



The number of short turns increased in September to 1,439; however, performance continued to remain below target (favourable).

Construction on Queen Street, Dundas Street and Carlton Street came to completion in July and August. With the return to regular routing along these routes, schedule reliability returned to normal levels and the number of short turns decreased. Current route management strategies have enabled continued achievement of targets.

#### Note:

Data are based on all seven days of service from Sunday to Saturday.



#### **On-Time Performance**



Performance in September decreased to 71.7% and continued to not achieve target; albeit improved over 2016.

As a result of schedule improvements, early departures have reduced and on-time performance improved year-over-year.