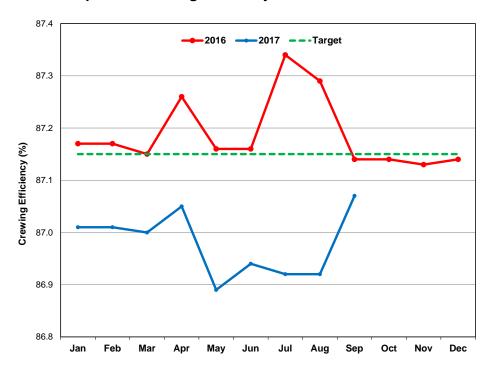

Target at risk at current trend

Off Target

| Key Performance Indicator      | Description        | Latest<br>Measure    | Current  | Target   | Current<br>Status | Annual Trend Page |  |
|--------------------------------|--------------------|----------------------|----------|----------|-------------------|-------------------|--|
| Financials                     |                    |                      |          |          |                   |                   |  |
| TTC Revenue                    | Actual vs. Budget  | 2017 y-t-d<br>to Sep | \$924M   | \$923M   | <b>②</b>          | Section 3.5       |  |
| TTC Operating Expenditure      | Actual vs. Budget  | 2017 y-t-d<br>to Sep | \$1,279M | \$1,347M | <b>②</b>          | Section 3.5       |  |
| Wheel-Trans Revenue            | Actual vs. Budget  | 2017 y-t-d<br>to Sep | \$5.7M   | \$6.2M   | 8                 | Section 3.5       |  |
| W-T Operating Expenditure      | Actual vs. Budget  | 2017 y-t-d<br>to Sep | \$98M    | \$111M   | <b>②</b>          | Section 3.5       |  |
| Capital Expenditure – Base     | Actual vs. Budget  | 2017 y-t-d<br>to Sep | \$581M   | \$836M   | 8                 | Section 3.5       |  |
| Capital Expenditure –<br>TYSSE | Actual vs. Budget  | 2017 y-t-d<br>to Sep | */   */  |          | 8                 | Section 3.5       |  |
| Capital Expenditure – SSE      | Actual vs. Budget  | 2017 y-t-d<br>to Sep | \$36M    | \$63M    | 8                 | Section 3.5       |  |
| Operator Efficiency            | Crewing Efficiency | Sep 2017             | 87.07%   | 87.15%   | ×                 | 63                |  |