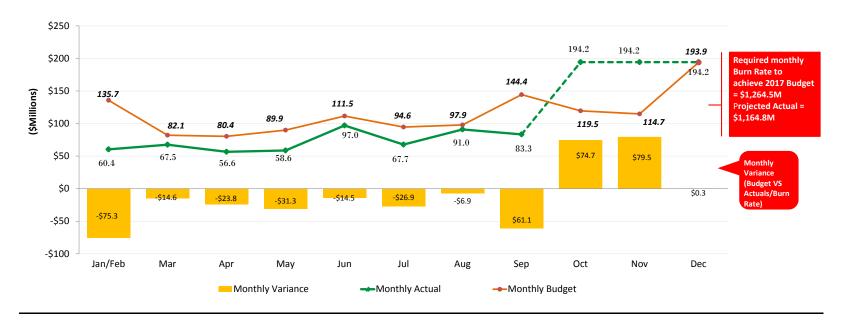

ion | Budget*   | Variance |
|-----------------------------------------------|------------|-----------|----------|
| 2017 TTC Capital Budget                       |            |           |          |
| Base Program                                  | \$1,164.8  | \$1,264.5 | (\$99.7) |
| Toronto-York Spadina Subway Extension (TYSSE) | \$479.6    | \$545.1   | (\$65.5) |
| Scarborough Subway Extension (SSE)            | \$75.5     | \$125.2   | (\$49.7) |

<sup>\*</sup>Budget excludes additional carry forward spending on Base Program (\$223.5M), TYSSE (\$63.5M), and SSE (\$26.9M) as approved by City Council on April 26, 2017 and in-year budget adjustment of \$0.7M for Bicycle Parking on Stations as approved by Council on June 14, 2017.

## 2017 Base Program: Month-to-Month Budget Tracking



# 2017 Base Program: Cumulative Budget Tracking



#### Base Program Expenditures: \$99.7 million under

Significant projected year-end base program variances are outlined below:

#### Subway Track: \$8.7 million under

Variance is mainly due to deferral of Davisville Area Rehabilitation Project (DARP) under the Track Rehabilitation program into future years, combined with scope changes under the Rail Vehicle Based Inspection System program which resulted in the deferral of the system testing and warranty into future years and reduction of work due to contract and labour force constraints under the Rail Grinding program.

# Surface Track: \$4.2 million over

Variance is due to estimated value for Russell Yard South Track improvement and remaining portion to finalize CNE and completion co