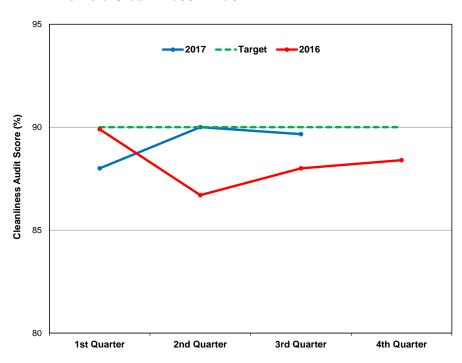

Target at risk at current trend

Off Target

| Key Performance Indicator | Description                | Latest<br>Measure | Current | Target | Current<br>Status | Annual Trend                           | Page |
|---------------------------|----------------------------|-------------------|---------|--------|-------------------|----------------------------------------|------|
| Streetcar Cleanliness     | Audit Score                | Q3 2017           | 88.6%   | 90%    | ×                 |                                        | 30   |
| Bus Cleanliness           | Audit Score                | Q3 2017           | 89.7%   | 90%    | ×                 | \rightarrow \tag{\tau}                 | 30   |
| Subway Cleanliness        | Audit Score                | Q3 2017           | 92.7%   | 75%    | <b>②</b>          |                                        | 31   |
| Customer: Service Perform | nance                      |                   |         |        |                   |                                        |      |
| Subway                    |                            |                   |         |        |                   |                                        |      |
| 1 Yonge-University        | Delay Incidents            | Q3 2017           | 2,055   | 1,567  | ×                 | \_/                                    | 32   |
|                           | Delay Minutes              | Q3 2017           | 3,052   | 3,197  | <b>②</b>          | \                                      | 32   |
|                           | Trains per Hour in AM Peak | Sep 2017          | 23.5    | 25.5   | 8                 | \\\\\\\\\\\\\\\\\\\\\\\\\\\\\\\\\\\\\\ | 33   |
| 2 Bloor-Danforth          | Delay Incidents            | Q3 2017           | 2,009   | 1,397  | 8                 | \                                      | 34   |
|                           | Delay Minutes              | Q3 2017           | 4,127   | 2,923  | ×                 |                                        | 34   |
|                           | Trains per Hour in AM Peak | Sep 2017          | 23.5    | 25.2   | 8                 | V\                                     | 35   |
| 3 Scarborough             | Delay Incidents            | Q3 2017           | 114     | 137    | <b>②</b>          |                                        | 36   |
|                           | Delay Minutes              | Q3 2017           | 637     | 811    | <b>②</b>          | $\sim$                                 | 36   |
|                           | Trains per Hour in AM Peak | Sep 2017          | 11.7    | 12.0   | ×                 |                                        | 37   |