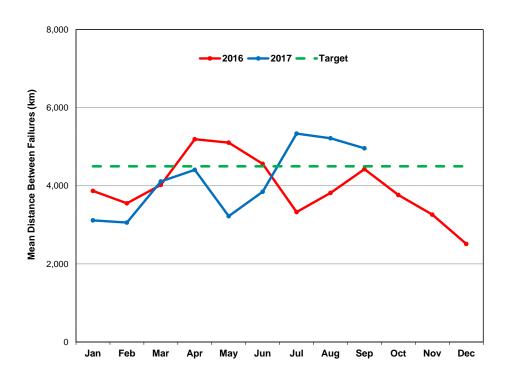

On Target

Target at risk at current trend

Off Target

| Performance Indicator   | Description                                             | Latest<br>Measure                                                                                                                                                                                                                                                                                                                                                                                 | Current                                                                                                                                                                                                                                                                                                                                                                                                                                                                                                                          | Target                                                                                                                                                                                                                                                                                                                                                                                                                                                                                                                                                                                                                          | Current<br>Status                                                                                                                                                                                                                                                                                                                                                                                                                                                                                                                                                                                                                                                                                                                                                                                                                                                                                                                                                                                                                                                                                                                                                                                                                                                                                                                                                                                                                                                                                                                                                                                                                                                                                                                                                                                                                                                                                                                                                                                                                                                                                                           | Annual Trend                                                                                                                                                                                                                                                              | Page                                                                                                                                                                                                    |
|-------------------------|---------------------------------------------------------|---------------------------------------------------------------------------------------------------------------------------------------------------------------------------------------------------------------------------------------------------------------------------------------------------------------------------------------------------------------------------------------------------|----------------------------------------------------------------------------------------------------------------------------------------------------------------------------------------------------------------------------------------------------------------------------------------------------------------------------------------------------------------------------------------------------------------------------------------------------------------------------------------------------------------------------------|---------------------------------------------------------------------------------------------------------------------------------------------------------------------------------------------------------------------------------------------------------------------------------------------------------------------------------------------------------------------------------------------------------------------------------------------------------------------------------------------------------------------------------------------------------------------------------------------------------------------------------|-----------------------------------------------------------------------------------------------------------------------------------------------------------------------------------------------------------------------------------------------------------------------------------------------------------------------------------------------------------------------------------------------------------------------------------------------------------------------------------------------------------------------------------------------------------------------------------------------------------------------------------------------------------------------------------------------------------------------------------------------------------------------------------------------------------------------------------------------------------------------------------------------------------------------------------------------------------------------------------------------------------------------------------------------------------------------------------------------------------------------------------------------------------------------------------------------------------------------------------------------------------------------------------------------------------------------------------------------------------------------------------------------------------------------------------------------------------------------------------------------------------------------------------------------------------------------------------------------------------------------------------------------------------------------------------------------------------------------------------------------------------------------------------------------------------------------------------------------------------------------------------------------------------------------------------------------------------------------------------------------------------------------------------------------------------------------------------------------------------------------------|---------------------------------------------------------------------------------------------------------------------------------------------------------------------------------------------------------------------------------------------------------------------------|---------------------------------------------------------------------------------------------------------------------------------------------------------------------------------------------------------|
| ts: Vehicle Reliability |                                                         |                                                                                                                                                                                                                                                                                                                                                                                                   |                                                                                                                                                                                                                                                                                                                                                                                                                                                                                                                                  |                                                                                                                                                                                                                                                                                                                                                                                                                                                                                                                                                                                                                                 |                                                                                                                                                                                                                                                                                                                                                                                                                                                                                                                                                                                                                                                                                                                                                                                                                                                                                                                                                                                                                                                                                                                                                                                                                                                                                                                                                                                                                                                                                                                                                                                                                                                                                                                                                                                                                                                                                                                                                                                                                                                                                                                             |                                                                                                                                                                                                                                                                           |                                                                                                                                                                                                         |
| Subway                  |                                                         |                                                                                                                                                                                                                                                                                                                                                                                                   |                                                                                                                                                                                                                                                                                                                                                                                                                                                                                                                                  |                                                                                                                                                                                                                                                                                                                                                                                                                                                                                                                                                                                                                                 |                                                                                                                                                                                                                                                                                                                                                                                                                                                                                                                                                                                                                                                                                                                                                                                                                                                                                                                                                                                                                                                                                                                                                                                                                                                                                                                                                                                                                                                                                                                                                                                                                                                                                                                                                                                                                                                                                                                                                                                                                                                                                                                             |                                                                                                                                                                                                                                                                           |                                                                                                                                                                                                         |
| T1                      | Mean Distance Between Failures                          | Sep 2017                                                                                                                                                                                                                                                                                                                                                                                          | 229,914<br>km                                                                                                                                                                                                                                                                                                                                                                                                                                                                                                                    | 300,000<br>km                                                                                                                                                                                                                                                                                                                                                                                                                                                                                                                                                                                                                   | ×                                                                                                                                                                                                                                                                                                                                                                                                                                                                                                                                                                                                                                                                                                                                                                                                                                                                                                                                                                                                                                                                                                                                                                                                                                                                                                                                                                                                                                                                                                                                                                                                                                                                                                                                                                                                                                                                                                                                                                                                                                                                                                                           | <b>₩</b> -₩                                                                                                                                                                                                                                                               | 49                                                                                                                                                                                                      |
| TR                      | Mean Distance Between Failures                          | Sep 2017                                                                                                                                                                                                                                                                                                                                                                                          | 2,055,881<br>km                                                                                                                                                                                                                                                                                                                                                                                                                                                                                                                  | 600,000<br>km                                                                                                                                                                                                                                                                                                                                                                                                                                                                                                                                                                                                                   | <b>②</b>                                                                                                                                                                                                                                                                                                                                                                                                                                                                                                                                                                                                                                                                                                                                                                                                                                                                                                                                                                                                                                                                                                                                                                                                                                                                                                                                                                                                                                                                                                                                                                                                                                                                                                                                                                                                                                                                                                                                                                                                                                                                                                                    | المحسب                                                                                                                                                                                                                                                                    | 49                                                                                                                                                                                                      |
| Streetcar               |                                                         |                                                                                                                                                                                                                                                                                                                                                                                                   |                                                                                                                                                                                                                                                                                                                                                                                                                                                                                                                                  |                                                                                                                                                                                                                                                                                                                                                                                                                                                                                                                                                                                                                                 |                                                                                                                                                                                                                                                                                                                                                                                                                                                                                                                                                                                                                                                                                                                                                                                                                                                                                                                                                                                                                                                                                                                                                                                                                                                                                                                                                                                                                                                                                                                                                                                                                                                                                                                                                                                                                                                                                                                                                                                                                                                                                                                             |                                                                                                                                                                                                                                                                           |                                                                                                                                                                                                         |
| CLRV                    | Mean Distance Between Failures                          | Sep 2017                                                                                                                                                                                                                                                                                                                                                                                          | 4,960<br>km                                                                                                                                                                                                                                                                                                                                                                                                                                                                                                                      | 4,500<br>km                                                                                                                                                                                                                                                                                                                                                                                                                                                                                                                                                                                                                     | <b>②</b>                                                                                                                                                                                                                                                                                                                                                                                                                                                                                                                                                                                                                                                                                                                                                                                                                                                                                                                                                                                                                                                                                                                                                                                                                                                                                                                                                                                                                                                                                                                                                                                                                                                                                                                                                                                                                                                                                                                                                                                                                                                                                                                    | ~~~                                                                                                                                                                                                                                                                       | 50                                                                                                                                                                                                      |
| ALRV                    | Mean Distance Between Failures                          | Sep 2017                                                                                                                                                                                                                                                                                                                                                                                          | 3,264<br>km                                                                                                                                                                                                                                                                                                                                                                                                                                                                                                                      | 3,500<br>km                                                                                                                                                                                                                                                                                                                                                                                                                                                                                                                                                                                                                     | 8                                                                                                                                                                                                                                                                                                                                                                                                                                                                                                                                                                                                                                                                                                                                                                                                                                                                                                                                                                                                                                                                                                                                                                                                                                                                                                                                                                                                                                                                                                                                                                                                                                                                                                                                                                                                                                                                                                                                                                                                                                                                                                                           | الر <sub>مود</sub>                                                                                                                                                                                                                                                        | 50                                                                                                                                                                                                      |
| New Streetcar           | Mean Distance Between Failures                          | Sep 2017                                                                                                                                                                                                                                                                                                                                                                                          | 7,554<br>km                                                                                                                                                                                                                                                                                                                                                                                                                                                                                                                      | 35,000<br>km                                                                                                                                                                                                                                                                                                                                                                                                                                                                                                                                                                                                                    | 8                                                                                                                                                                                                                                                                                                                                                                                                                                                                                                                                                                                                                                                                                                                                                                                                                                                                                                                                                                                                                                                                                                                                                                                                                                                                                                                                                                                                                                                                                                                                                                                                                                                                                                                                                                                                                                                                                                                                                                                                                                                                                                                           | المسمسا                                                                                                                                                                                                                                                                   | 51                                                                                                                                                                                                      |
| Bus                     | Mean Distance Between Failures                          | Sep 2017                                                                                                                                                                                                                                                                                                                                                                                          | 18,130<br>km                                                                                                                                                                                                                                                                                                                                                                                                                                                                                                                     | 12,000<br>km                                                                                                                                                                                                                                                                                                                                                                                                                                                                                                                                                                                                                    |                                                                                                                                                                                                                                                                                                                                                                                                                                                                                                                                                                                                                                                                                                                                                                                                                                                                                                                                                                                                                                                                                                                                                                                                                                                                                                                                                                                                                                                                                                                                                                                                                                                                                                                                                                                                                                                                                                                                                                                                                                                                                                                             | ويعميعونعيد                                                                                                                                                                                                                                                               | 52                                                                                                                                                                                                      |
| Wheel-Trans             | Mean Distance Between Failures                          | Sep 2017                                                                                                                                                                                                                                                                                                                                                                                          | 12,971<br>km                                                                                                                                                                                                                                                                                                                                                                                                                                                                                                                     | 12,000<br>km                                                                                                                                                                                                                                                                                                                                                                                                                                                                                                                                                                                                                    | <b>②</b>                                                                                                                                                                                                                                                                                                                                                                                                                                                                                                                                                                                                                                                                                                                                                                                                                                                                                                                                                                                                                                                                                                                                                                                                                                                                                                                                                                                                                                                                                                                                                                                                                                                                                                                                                                                                                                                                                                                                                                                                                                                                                                                    | Thurs                                                                                                                                                                                                                                                                     | 52                                                                                                                                                                                                      |
| ts: Equipment Availab   | ility                                                   |                                                                                                                                                                                                                                                                                                                                                                                                   |                                                                                                                                                                                                                                                                                                                                                                                                                                                                                                                                  |                                                                                                                                                                                                                                                                                                                                                                                                                                                                                                                                                                                                                                 |                                                                                                                                                                                                                                                                                                                                                                                                                                                                                                                                                                                                                                                                                                                                                                                                                                                                                                                                                                                                                                                                                                                                                                                                                                                                                                                                                                                                                                                                                                                                                                                                                                                                                                                                                                                                                                                                                                                                                                                                                                                                                                                             |                                                                                                                                                                                                                                                                           |                                                                                                                                                                                                         |
| tors                    | Percent Available                                       | Sep 2017                                                                                                                                                                                                                                                                                                                                                                                          | 98.2%                                                                                                                                                                                                                                                                                                                                                                                                                                                                                                                            | 98%                                                                                                                                                                                                                                                                                                                                                                                                                                                                                                                                                                                                                             | <b>②</b>                                                                                                                                                                                                                                                                                                                                                                                                                                                                                                                                                                                                                                                                                                                                                                                                                                                                                                                                                                                                                                                                                                                                                                                                                                                                                                                                                                                                                                                                                                                                                                                                                                                                                                                                                                                                                                                                                                                                                                                                                                                                                                                    | man                                                                                                                                                                                                                                                                       | 53                                                                                                                                                                                                      |
| ators                   | Percent Available                                       | Sep 2017                                                                                                                                                                                                                                                                                                                                                                                          | 96.8%                                                                                                                                                                                                                                                                                                                                                                                                                                                                                                                            | 97%                                                                                                                                                                                                                                                                                                                                                                                                                                                                                                                                                                                                                             | 8                                                                                                                                                                                                                                                                                                                                                                                                                                                                                                                                                                                                                                                                                                                                                                                                                                                                                                                                                                                                                                                                                                                                                                                                                                                                                                                                                                                                                                                                                                                                                                                                                                                                                                                                                                                                                                                                                                                                                                                                                                                                                                                           | A~~~                                                                                                                                                                                                                                                                      | 53                                                                                                                                                                                                      |
|                         | T1 TR Streetcar CLRV ALRV New Streetcar Bus Wheel-Trans | Subway  T1 Mean Distance Between Failures  TR Mean Distance Between Failures  Streetcar  CLRV Mean Distance Between Failures  ALRV Mean Distance Between Failures  New Streetcar Mean Distance Between Failures  New Streetcar Mean Distance Between Failures  Bus Mean Distance Between Failures  Wheel-Trans Mean Distance Between Failures  ts: Equipment Availability  tors Percent Available | Reformance Indicator ts: Vehicle Reliability  Subway  T1 Mean Distance Between Failures Sep 2017  TR Mean Distance Between Failures Sep 2017  Streetcar  CLRV Mean Distance Between Failures Sep 2017  ALRV Mean Distance Between Failures Sep 2017  New Streetcar Mean Distance Between Failures Sep 2017  New Streetcar Mean Distance Between Failures Sep 2017  Bus Mean Distance Between Failures Sep 2017  Wheel-Trans Mean Distance Between Failures Sep 2017  ts: Equipment Availability  tors Percent Available Sep 2017 | Performance Indicator Description Measure Current  Its: Vehicle Reliability  Subway  T1 Mean Distance Between Failures Sep 2017 229,914 km  TR Mean Distance Between Failures Sep 2017 2,055,881 km  Streetcar  CLRV Mean Distance Between Failures Sep 2017 4,960 km  ALRV Mean Distance Between Failures Sep 2017 3,264 km  New Streetcar Mean Distance Between Failures Sep 2017 7,554 km  Bus Mean Distance Between Failures Sep 2017 km  Wheel-Trans Mean Distance Between Failures Sep 2017 km  Wheel-Trans Mean Distance Between Failures Sep 2017 km  Es: Equipment Availability  Tors Percent Available Sep 2017 98.2% | New Streetcar   Mean Distance Between Failures   Sep 2017   Sep | Rerformance Indicator Description Measure Current Target Status ts: Vehicle Reliability  Subway  T1 Mean Distance Between Failures Sep 2017 229,914 km km km 600,000 km €  Streetcar  CLRV Mean Distance Between Failures Sep 2017 km | Reformance Indicator Description Measure Current Target Status Annual Trend Its: Vehicle Reliability  Subway  T1 Mean Distance Between Failures Sep 2017 229,914 km skm skm skm skm skm skm skm skm skm |