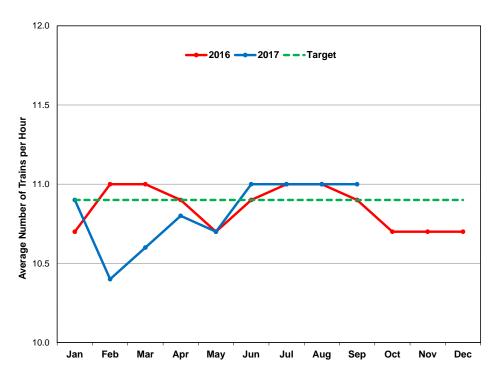

Target at risk at current trend

Off Target

| Key Performance Indicator | Description                | Latest<br>Measure | Current | Target | Current<br>Status | Annual Trend                           | Page |
|---------------------------|----------------------------|-------------------|---------|--------|-------------------|----------------------------------------|------|
| Streetcar Cleanliness     | Audit Score                | Q3 2017           | 88.6%   | 90%    | ×                 |                                        | 30   |
| Bus Cleanliness           | Audit Score                | Q3 2017           | 89.7%   | 90%    | ×                 | \rightarrow \tag{\tau}                 | 30   |
| Subway Cleanliness        | Audit Score                | Q3 2017           | 92.7%   | 75%    | <b>②</b>          |                                        | 31   |
| Customer: Service Perform | nance                      |                   |         |        |                   |                                        |      |
| Subway                    |                            |                   |         |        |                   |                                        |      |
| 1 Yonge-University        | Delay Incidents            | Q3 2017           | 2,055   | 1,567  | ×                 | \_/                                    | 32   |
|                           | Delay Minutes              | Q3 2017           | 3,052   | 3,197  | <b>②</b>          | \                                      | 32   |
|                           | Trains per Hour in AM Peak | Sep 2017          | 23.5    | 25.5   | 8                 | \\\\\\\\\\\\\\\\\\\\\\\\\\\\\\\\\\\\\\ | 33   |
| 2 Bloor-Danforth          | Delay Incidents            | Q3 2017           | 2,009   | 1,397  | 8                 | \                                      | 34   |
|                           | Delay Minutes              | Q3 2017           | 4,127   | 2,923  | ×                 |                                        | 34   |
|                           | Trains per Hour in AM Peak | Sep 2017          | 23.5    | 25.2   | 8                 | V\                                     | 35   |
| 3 Scarborough             | Delay Incidents            | Q3 2017           | 114     | 137    | <b>②</b>          |                                        | 36   |
|                           | Delay Minutes              | Q3 2017           | 637     | 811    | <b>②</b>          | $\sim$                                 | 36   |
|                           | Trains per Hour in AM Peak | Sep 2017          | 11.7    | 12.0   | ×                 |                                        | 37   |