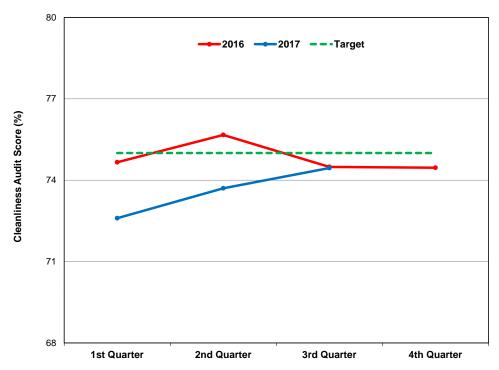

# **TTC Performance Scorecard**

| Key Performance Indicator     | Description                       | Latest<br>Measure    | Current | Target | Current<br>Status | Annual Trend | Page |
|-------------------------------|-----------------------------------|----------------------|---------|--------|-------------------|--------------|------|
| Safety and Security           |                                   |                      |         |        |                   |              |      |
| Lost Time Injuries            | Injuries per 100 Employees        | Sep 2017             | 4.80    | 3.90   | 8                 | $\sim$       | 18   |
| Customer Injury Incidents     | Injury Incidents per 1M Boardings | Sep 2017             | 1.01    | 1.41   | <b>②</b>          | ړ مسر په سه  | 18   |
| Offences against<br>Customers | Offences per 1M Boardings         | Sep 2017             | 0.72    | 0.52   | 8                 | · \          | 19   |
| Offences against Staff        | Offences per 100 Employees        | Sep 2017             | 4.4     | 5.6    | <b>②</b>          | maring       | 19   |
| Customer: Journeys            | TTC Customer Trips                | Sep 2017             | 52.5M   | 53.5M  | ×                 | Juny         | 22   |
|                               | TTC Customer Trips                | 2017 y-t-d<br>to Sep | 398.2M  | 405.1M | 8                 | NA           | 22   |
|                               | PRESTO Customer Trips             | Sep 2017             | 8.28M   | 3.26M  |                   | فيتعتقفين    | 23   |
|                               | Wheel-Trans Customer Trips        | Sep 2017             | 403K    | 486K   | 8                 | 1            | 23   |
|                               | Wheel-Trans Customer Trips        | 2017 y-t-d<br>to Sep | 3.12M   | 3.44M  | 8                 | NA           | 23   |
| <b>Customer: Satisfaction</b> | Customer Satisfaction Score       | Q3 2017              | 80%     | 70%    |                   |              | 24   |
| Customer: Environment         |                                   |                      |         |        |                   |              |      |
| Station Cleanliness           | Audit Score                       | Q3 2017              | 74.5%   | 75%    | ×                 |              | 29   |
|                               |                                   |                      |         |        |                   |              |      |