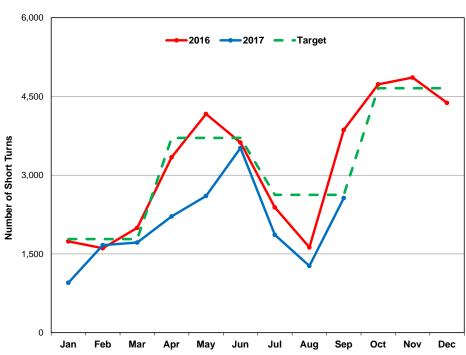

| Strategic<br>Objective |                                                                                          | A 04                                                                                                                                                                                                                                                                                                                                                                                                                                                 | - 1                                                                                                                                                                                                                                                                                                                                                                                                                                                                                                                                                                                                        |                                                                                                                                                                                                                                                                                                                                                                                                                                                                                                                                                                                                                                                                                                                                                                                                                                 |                                                                                                                                                                                                                                                                                                                                                                                                                                                                                                                                                                                                                                                                                                                                                                                                                                                                                                                                                                                                                                           |                                                                                                                                                                                                                                                                                                                                                                                                                                                                                                                                                                                                                                                                                                                                                                                                                                                                                                                                                                                                                                                                                                                                                                             |                                                                                                                                                                                                                                                                                                                                                                                                                                                                                                                                                                                                                                                                                                                                                                                                                                                                                                                                                                                                                                                                                                                                                                                                 |                                                                                                                                                                                                                                                                                                                                                                                                                                                                                                                                                                                                                                                                                                                                                                                                                                                                                                                                                                                                                                                                                                                                                                                                             |                                                                                                                                                                                                                                                                                                                                                                                                                                                                                                                                                                                                                                                                                                                                                                                                             |                                                                                                                                                                                                                                                                                                                                                                                                                                                                                                                                                                                                                                                                                                                                                                                                                                                                                                          |                                                                                                                                                                                                                                                                                                                                                                                                                                                                                                                                                                                                                                                                                                                                                                                                                                                                                                                                             |                                                                                                     |
|------------------------|------------------------------------------------------------------------------------------|------------------------------------------------------------------------------------------------------------------------------------------------------------------------------------------------------------------------------------------------------------------------------------------------------------------------------------------------------------------------------------------------------------------------------------------------------|------------------------------------------------------------------------------------------------------------------------------------------------------------------------------------------------------------------------------------------------------------------------------------------------------------------------------------------------------------------------------------------------------------------------------------------------------------------------------------------------------------------------------------------------------------------------------------------------------------|---------------------------------------------------------------------------------------------------------------------------------------------------------------------------------------------------------------------------------------------------------------------------------------------------------------------------------------------------------------------------------------------------------------------------------------------------------------------------------------------------------------------------------------------------------------------------------------------------------------------------------------------------------------------------------------------------------------------------------------------------------------------------------------------------------------------------------|-------------------------------------------------------------------------------------------------------------------------------------------------------------------------------------------------------------------------------------------------------------------------------------------------------------------------------------------------------------------------------------------------------------------------------------------------------------------------------------------------------------------------------------------------------------------------------------------------------------------------------------------------------------------------------------------------------------------------------------------------------------------------------------------------------------------------------------------------------------------------------------------------------------------------------------------------------------------------------------------------------------------------------------------|-----------------------------------------------------------------------------------------------------------------------------------------------------------------------------------------------------------------------------------------------------------------------------------------------------------------------------------------------------------------------------------------------------------------------------------------------------------------------------------------------------------------------------------------------------------------------------------------------------------------------------------------------------------------------------------------------------------------------------------------------------------------------------------------------------------------------------------------------------------------------------------------------------------------------------------------------------------------------------------------------------------------------------------------------------------------------------------------------------------------------------------------------------------------------------|-------------------------------------------------------------------------------------------------------------------------------------------------------------------------------------------------------------------------------------------------------------------------------------------------------------------------------------------------------------------------------------------------------------------------------------------------------------------------------------------------------------------------------------------------------------------------------------------------------------------------------------------------------------------------------------------------------------------------------------------------------------------------------------------------------------------------------------------------------------------------------------------------------------------------------------------------------------------------------------------------------------------------------------------------------------------------------------------------------------------------------------------------------------------------------------------------|-------------------------------------------------------------------------------------------------------------------------------------------------------------------------------------------------------------------------------------------------------------------------------------------------------------------------------------------------------------------------------------------------------------------------------------------------------------------------------------------------------------------------------------------------------------------------------------------------------------------------------------------------------------------------------------------------------------------------------------------------------------------------------------------------------------------------------------------------------------------------------------------------------------------------------------------------------------------------------------------------------------------------------------------------------------------------------------------------------------------------------------------------------------------------------------------------------------|-------------------------------------------------------------------------------------------------------------------------------------------------------------------------------------------------------------------------------------------------------------------------------------------------------------------------------------------------------------------------------------------------------------------------------------------------------------------------------------------------------------------------------------------------------------------------------------------------------------------------------------------------------------------------------------------------------------------------------------------------------------------------------------------------------------|----------------------------------------------------------------------------------------------------------------------------------------------------------------------------------------------------------------------------------------------------------------------------------------------------------------------------------------------------------------------------------------------------------------------------------------------------------------------------------------------------------------------------------------------------------------------------------------------------------------------------------------------------------------------------------------------------------------------------------------------------------------------------------------------------------------------------------------------------------------------------------------------------------|---------------------------------------------------------------------------------------------------------------------------------------------------------------------------------------------------------------------------------------------------------------------------------------------------------------------------------------------------------------------------------------------------------------------------------------------------------------------------------------------------------------------------------------------------------------------------------------------------------------------------------------------------------------------------------------------------------------------------------------------------------------------------------------------------------------------------------------------------------------------------------------------------------------------------------------------|-----------------------------------------------------------------------------------------------------|
| Collective             | Budget                                                                                   | Actu                                                                                                                                                                                                                                                                                                                                                                                                                                                 | al                                                                                                                                                                                                                                                                                                                                                                                                                                                                                                                                                                                                         | Projec                                                                                                                                                                                                                                                                                                                                                                                                                                                                                                                                                                                                                                                                                                                                                                                                                          | Actual   Projected                                                                                                                                                                                                                                                                                                                                                                                                                                                                                                                                                                                                                                                                                                                                                                                                                                                                                                                                                                                                                        |                                                                                                                                                                                                                                                                                                                                                                                                                                                                                                                                                                                                                                                                                                                                                                                                                                                                                                                                                                                                                                                                                                                                                                             | Date End Date                                                                                                                                                                                                                                                                                                                                                                                                                                                                                                                                                                                                                                                                                                                                                                                                                                                                                                                                                                                                                                                                                                                                                                                   |                                                                                                                                                                                                                                                                                                                                                                                                                                                                                                                                                                                                                                                                                                                                                                                                                                                                                                                                                                                                                                                                                                                                                                                                             | edule                                                                                                                                                                                                                                                                                                                                                                                                                                                                                                                                                                                                                                                                                                                                                                                                       | cost                                                                                                                                                                                                                                                                                                                                                                                                                                                                                                                                                                                                                                                                                                                                                                                                                                                                                                     | Scope                                                                                                                                                                                                                                                                                                                                                                                                                                                                                                                                                                                                                                                                                                                                                                                                                                                                                                                                       | . e.k                                                                                               |
| -                      | Buuget                                                                                   | LTD                                                                                                                                                                                                                                                                                                                                                                                                                                                  | %                                                                                                                                                                                                                                                                                                                                                                                                                                                                                                                                                                                                          | Cost                                                                                                                                                                                                                                                                                                                                                                                                                                                                                                                                                                                                                                                                                                                                                                                                                            | %                                                                                                                                                                                                                                                                                                                                                                                                                                                                                                                                                                                                                                                                                                                                                                                                                                                                                                                                                                                                                                         | Start Date                                                                                                                                                                                                                                                                                                                                                                                                                                                                                                                                                                                                                                                                                                                                                                                                                                                                                                                                                                                                                                                                                                                                                                  | Approved                                                                                                                                                                                                                                                                                                                                                                                                                                                                                                                                                                                                                                                                                                                                                                                                                                                                                                                                                                                                                                                                                                                                                                                        | Revised                                                                                                                                                                                                                                                                                                                                                                                                                                                                                                                                                                                                                                                                                                                                                                                                                                                                                                                                                                                                                                                                                                                                                                                                     | Schedule                                                                                                                                                                                                                                                                                                                                                                                                                                                                                                                                                                                                                                                                                                                                                                                                    | ره                                                                                                                                                                                                                                                                                                                                                                                                                                                                                                                                                                                                                                                                                                                                                                                                                                                                                                       | S <sub>CO</sub> ,                                                                                                                                                                                                                                                                                                                                                                                                                                                                                                                                                                                                                                                                                                                                                                                                                                                                                                                           | Risk                                                                                                |
|                        |                                                                                          |                                                                                                                                                                                                                                                                                                                                                                                                                                                      |                                                                                                                                                                                                                                                                                                                                                                                                                                                                                                                                                                                                            |                                                                                                                                                                                                                                                                                                                                                                                                                                                                                                                                                                                                                                                                                                                                                                                                                                 |                                                                                                                                                                                                                                                                                                                                                                                                                                                                                                                                                                                                                                                                                                                                                                                                                                                                                                                                                                                                                                           |                                                                                                                                                                                                                                                                                                                                                                                                                                                                                                                                                                                                                                                                                                                                                                                                                                                                                                                                                                                                                                                                                                                                                                             |                                                                                                                                                                                                                                                                                                                                                                                                                                                                                                                                                                                                                                                                                                                                                                                                                                                                                                                                                                                                                                                                                                                                                                                                 |                                                                                                                                                                                                                                                                                                                                                                                                                                                                                                                                                                                                                                                                                                                                                                                                                                                                                                                                                                                                                                                                                                                                                                                                             |                                                                                                                                                                                                                                                                                                                                                                                                                                                                                                                                                                                                                                                                                                                                                                                                             |                                                                                                                                                                                                                                                                                                                                                                                                                                                                                                                                                                                                                                                                                                                                                                                                                                                                                                          |                                                                                                                                                                                                                                                                                                                                                                                                                                                                                                                                                                                                                                                                                                                                                                                                                                                                                                                                             |                                                                                                     |
| Assets                 | \$1,271                                                                                  | \$332                                                                                                                                                                                                                                                                                                                                                                                                                                                | 26%                                                                                                                                                                                                                                                                                                                                                                                                                                                                                                                                                                                                        | \$1,266                                                                                                                                                                                                                                                                                                                                                                                                                                                                                                                                                                                                                                                                                                                                                                                                                         | 100%                                                                                                                                                                                                                                                                                                                                                                                                                                                                                                                                                                                                                                                                                                                                                                                                                                                                                                                                                                                                                                      | Ongoing                                                                                                                                                                                                                                                                                                                                                                                                                                                                                                                                                                                                                                                                                                                                                                                                                                                                                                                                                                                                                                                                                                                                                                     | Q4 2019                                                                                                                                                                                                                                                                                                                                                                                                                                                                                                                                                                                                                                                                                                                                                                                                                                                                                                                                                                                                                                                                                                                                                                                         | Q1 2018                                                                                                                                                                                                                                                                                                                                                                                                                                                                                                                                                                                                                                                                                                                                                                                                                                                                                                                                                                                                                                                                                                                                                                                                     | G                                                                                                                                                                                                                                                                                                                                                                                                                                                                                                                                                                                                                                                                                                                                                                                                           | G                                                                                                                                                                                                                                                                                                                                                                                                                                                                                                                                                                                                                                                                                                                                                                                                                                                                                                        | G                                                                                                                                                                                                                                                                                                                                                                                                                                                                                                                                                                                                                                                                                                                                                                                                                                                                                                                                           | G                                                                                                   |
| Growth                 | \$181                                                                                    | \$20                                                                                                                                                                                                                                                                                                                                                                                                                                                 | 11%                                                                                                                                                                                                                                                                                                                                                                                                                                                                                                                                                                                                        | \$181                                                                                                                                                                                                                                                                                                                                                                                                                                                                                                                                                                                                                                                                                                                                                                                                                           | 100%                                                                                                                                                                                                                                                                                                                                                                                                                                                                                                                                                                                                                                                                                                                                                                                                                                                                                                                                                                                                                                      | Q4 2012                                                                                                                                                                                                                                                                                                                                                                                                                                                                                                                                                                                                                                                                                                                                                                                                                                                                                                                                                                                                                                                                                                                                                                     | Q2 2020                                                                                                                                                                                                                                                                                                                                                                                                                                                                                                                                                                                                                                                                                                                                                                                                                                                                                                                                                                                                                                                                                                                                                                                         | Q2 2020                                                                                                                                                                                                                                                                                                                                                                                                                                                                                                                                                                                                                                                                                                                                                                                                                                                                                                                                                                                                                                                                                                                                                                                                     | G                                                                                                                                                                                                                                                                                                                                                                                                                                                                                                                                                                                                                                                                                                                                                                                                           | G                                                                                                                                                                                                                                                                                                                                                                                                                                                                                                                                                                                                                                                                                                                                                                                                                                                                                                        | G                                                                                                                                                                                                                                                                                                                                                                                                                                                                                                                                                                                                                                                                                                                                                                                                                                                                                                                                           | G                                                                                                   |
| Customer               | \$115                                                                                    | \$15                                                                                                                                                                                                                                                                                                                                                                                                                                                 | 13%                                                                                                                                                                                                                                                                                                                                                                                                                                                                                                                                                                                                        | \$115                                                                                                                                                                                                                                                                                                                                                                                                                                                                                                                                                                                                                                                                                                                                                                                                                           | 100%                                                                                                                                                                                                                                                                                                                                                                                                                                                                                                                                                                                                                                                                                                                                                                                                                                                                                                                                                                                                                                      | Q1 2014                                                                                                                                                                                                                                                                                                                                                                                                                                                                                                                                                                                                                                                                                                                                                                                                                                                                                                                                                                                                                                                                                                                                                                     | Q4 2020                                                                                                                                                                                                                                                                                                                                                                                                                                                                                                                                                                                                                                                                                                                                                                                                                                                                                                                                                                                                                                                                                                                                                                                         | Q1 2020                                                                                                                                                                                                                                                                                                                                                                                                                                                                                                                                                                                                                                                                                                                                                                                                                                                                                                                                                                                                                                                                                                                                                                                                     | Y                                                                                                                                                                                                                                                                                                                                                                                                                                                                                                                                                                                                                                                                                                                                                                                                           | G                                                                                                                                                                                                                                                                                                                                                                                                                                                                                                                                                                                                                                                                                                                                                                                                                                                                                                        | G                                                                                                                                                                                                                                                                                                                                                                                                                                                                                                                                                                                                                                                                                                                                                                                                                                                                                                                                           | G                                                                                                   |
|                        |                                                                                          |                                                                                                                                                                                                                                                                                                                                                                                                                                                      |                                                                                                                                                                                                                                                                                                                                                                                                                                                                                                                                                                                                            |                                                                                                                                                                                                                                                                                                                                                                                                                                                                                                                                                                                                                                                                                                                                                                                                                                 |                                                                                                                                                                                                                                                                                                                                                                                                                                                                                                                                                                                                                                                                                                                                                                                                                                                                                                                                                                                                                                           |                                                                                                                                                                                                                                                                                                                                                                                                                                                                                                                                                                                                                                                                                                                                                                                                                                                                                                                                                                                                                                                                                                                                                                             |                                                                                                                                                                                                                                                                                                                                                                                                                                                                                                                                                                                                                                                                                                                                                                                                                                                                                                                                                                                                                                                                                                                                                                                                 |                                                                                                                                                                                                                                                                                                                                                                                                                                                                                                                                                                                                                                                                                                                                                                                                                                                                                                                                                                                                                                                                                                                                                                                                             |                                                                                                                                                                                                                                                                                                                                                                                                                                                                                                                                                                                                                                                                                                                                                                                                             |                                                                                                                                                                                                                                                                                                                                                                                                                                                                                                                                                                                                                                                                                                                                                                                                                                                                                                          |                                                                                                                                                                                                                                                                                                                                                                                                                                                                                                                                                                                                                                                                                                                                                                                                                                                                                                                                             |                                                                                                     |
| Assets                 | \$1,187                                                                                  | \$594                                                                                                                                                                                                                                                                                                                                                                                                                                                | 50%                                                                                                                                                                                                                                                                                                                                                                                                                                                                                                                                                                                                        | \$1,187                                                                                                                                                                                                                                                                                                                                                                                                                                                                                                                                                                                                                                                                                                                                                                                                                         | 100%                                                                                                                                                                                                                                                                                                                                                                                                                                                                                                                                                                                                                                                                                                                                                                                                                                                                                                                                                                                                                                      | Q2 2009                                                                                                                                                                                                                                                                                                                                                                                                                                                                                                                                                                                                                                                                                                                                                                                                                                                                                                                                                                                                                                                                                                                                                                     | Q4 2019                                                                                                                                                                                                                                                                                                                                                                                                                                                                                                                                                                                                                                                                                                                                                                                                                                                                                                                                                                                                                                                                                                                                                                                         | Q4 2019                                                                                                                                                                                                                                                                                                                                                                                                                                                                                                                                                                                                                                                                                                                                                                                                                                                                                                                                                                                                                                                                                                                                                                                                     | R                                                                                                                                                                                                                                                                                                                                                                                                                                                                                                                                                                                                                                                                                                                                                                                                           | G                                                                                                                                                                                                                                                                                                                                                                                                                                                                                                                                                                                                                                                                                                                                                                                                                                                                                                        | G                                                                                                                                                                                                                                                                                                                                                                                                                                                                                                                                                                                                                                                                                                                                                                                                                                                                                                                                           | R                                                                                                   |
| Growth                 | \$523                                                                                    | \$493                                                                                                                                                                                                                                                                                                                                                                                                                                                | 94%                                                                                                                                                                                                                                                                                                                                                                                                                                                                                                                                                                                                        | \$523                                                                                                                                                                                                                                                                                                                                                                                                                                                                                                                                                                                                                                                                                                                                                                                                                           | 100%                                                                                                                                                                                                                                                                                                                                                                                                                                                                                                                                                                                                                                                                                                                                                                                                                                                                                                                                                                                                                                      | 2008                                                                                                                                                                                                                                                                                                                                                                                                                                                                                                                                                                                                                                                                                                                                                                                                                                                                                                                                                                                                                                                                                                                                                                        | Q4 2017                                                                                                                                                                                                                                                                                                                                                                                                                                                                                                                                                                                                                                                                                                                                                                                                                                                                                                                                                                                                                                                                                                                                                                                         | Q4 2017                                                                                                                                                                                                                                                                                                                                                                                                                                                                                                                                                                                                                                                                                                                                                                                                                                                                                                                                                                                                                                                                                                                                                                                                     | G                                                                                                                                                                                                                                                                                                                                                                                                                                                                                                                                                                                                                                                                                                                                                                                                           | G                                                                                                                                                                                                                                                                                                                                                                                                                                                                                                                                                                                                                                                                                                                                                                                                                                                                                                        | G                                                                                                                                                                                                                                                                                                                                                                                                                                                                                                                                                                                                                                                                                                                                                                                                                                                                                                                                           | G                                                                                                   |
| Assets                 | \$598                                                                                    | \$253                                                                                                                                                                                                                                                                                                                                                                                                                                                | 42%                                                                                                                                                                                                                                                                                                                                                                                                                                                                                                                                                                                                        | \$598                                                                                                                                                                                                                                                                                                                                                                                                                                                                                                                                                                                                                                                                                                                                                                                                                           | 100%                                                                                                                                                                                                                                                                                                                                                                                                                                                                                                                                                                                                                                                                                                                                                                                                                                                                                                                                                                                                                                      | Ongoing                                                                                                                                                                                                                                                                                                                                                                                                                                                                                                                                                                                                                                                                                                                                                                                                                                                                                                                                                                                                                                                                                                                                                                     | Q4 2017                                                                                                                                                                                                                                                                                                                                                                                                                                                                                                                                                                                                                                                                                                                                                                                                                                                                                                                                                                                                                                                                                                                                                                                         | Q2 2018                                                                                                                                                                                                                                                                                                                                                                                                                                                                                                                                                                                                                                                                                                                                                                                                                                                                                                                                                                                                                                                                                                                                                                                                     | Υ                                                                                                                                                                                                                                                                                                                                                                                                                                                                                                                                                                                                                                                                                                                                                                                                           | G                                                                                                                                                                                                                                                                                                                                                                                                                                                                                                                                                                                                                                                                                                                                                                                                                                                                                                        | G                                                                                                                                                                                                                                                                                                                                                                                                                                                                                                                                                                                                                                                                                                                                                                                                                                                                                                                                           | Υ                                                                                                   |
|                        |                                                                                          |                                                                                                                                                                                                                                                                                                                                                                                                                                                      |                                                                                                                                                                                                                                                                                                                                                                                                                                                                                                                                                                                                            |                                                                                                                                                                                                                                                                                                                                                                                                                                                                                                                                                                                                                                                                                                                                                                                                                                 |                                                                                                                                                                                                                                                                                                                                                                                                                                                                                                                                                                                                                                                                                                                                                                                                                                                                                                                                                                                                                                           |                                                                                                                                                                                                                                                                                                                                                                                                                                                                                                                                                                                                                                                                                                                                                                                                                                                                                                                                                                                                                                                                                                                                                                             |                                                                                                                                                                                                                                                                                                                                                                                                                                                                                                                                                                                                                                                                                                                                                                                                                                                                                                                                                                                                                                                                                                                                                                                                 |                                                                                                                                                                                                                                                                                                                                                                                                                                                                                                                                                                                                                                                                                                                                                                                                                                                                                                                                                                                                                                                                                                                                                                                                             |                                                                                                                                                                                                                                                                                                                                                                                                                                                                                                                                                                                                                                                                                                                                                                                                             |                                                                                                                                                                                                                                                                                                                                                                                                                                                                                                                                                                                                                                                                                                                                                                                                                                                                                                          |                                                                                                                                                                                                                                                                                                                                                                                                                                                                                                                                                                                                                                                                                                                                                                                                                                                                                                                                             |                                                                                                     |
| Assets                 | \$1,167                                                                                  | \$1,129                                                                                                                                                                                                                                                                                                                                                                                                                                              | 97%                                                                                                                                                                                                                                                                                                                                                                                                                                                                                                                                                                                                        | \$1,167                                                                                                                                                                                                                                                                                                                                                                                                                                                                                                                                                                                                                                                                                                                                                                                                                         | 100%                                                                                                                                                                                                                                                                                                                                                                                                                                                                                                                                                                                                                                                                                                                                                                                                                                                                                                                                                                                                                                      | Q2 2011                                                                                                                                                                                                                                                                                                                                                                                                                                                                                                                                                                                                                                                                                                                                                                                                                                                                                                                                                                                                                                                                                                                                                                     | Q4 2016                                                                                                                                                                                                                                                                                                                                                                                                                                                                                                                                                                                                                                                                                                                                                                                                                                                                                                                                                                                                                                                                                                                                                                                         | Q2 2017                                                                                                                                                                                                                                                                                                                                                                                                                                                                                                                                                                                                                                                                                                                                                                                                                                                                                                                                                                                                                                                                                                                                                                                                     | G                                                                                                                                                                                                                                                                                                                                                                                                                                                                                                                                                                                                                                                                                                                                                                                                           | G                                                                                                                                                                                                                                                                                                                                                                                                                                                                                                                                                                                                                                                                                                                                                                                                                                                                                                        | G                                                                                                                                                                                                                                                                                                                                                                                                                                                                                                                                                                                                                                                                                                                                                                                                                                                                                                                                           | G                                                                                                   |
| Assets                 | \$774                                                                                    | \$285                                                                                                                                                                                                                                                                                                                                                                                                                                                | 37%                                                                                                                                                                                                                                                                                                                                                                                                                                                                                                                                                                                                        | \$776                                                                                                                                                                                                                                                                                                                                                                                                                                                                                                                                                                                                                                                                                                                                                                                                                           | 100%                                                                                                                                                                                                                                                                                                                                                                                                                                                                                                                                                                                                                                                                                                                                                                                                                                                                                                                                                                                                                                      | 2006                                                                                                                                                                                                                                                                                                                                                                                                                                                                                                                                                                                                                                                                                                                                                                                                                                                                                                                                                                                                                                                                                                                                                                        | Q4 2025                                                                                                                                                                                                                                                                                                                                                                                                                                                                                                                                                                                                                                                                                                                                                                                                                                                                                                                                                                                                                                                                                                                                                                                         | Q4 2025                                                                                                                                                                                                                                                                                                                                                                                                                                                                                                                                                                                                                                                                                                                                                                                                                                                                                                                                                                                                                                                                                                                                                                                                     | Υ                                                                                                                                                                                                                                                                                                                                                                                                                                                                                                                                                                                                                                                                                                                                                                                                           | G                                                                                                                                                                                                                                                                                                                                                                                                                                                                                                                                                                                                                                                                                                                                                                                                                                                                                                        | G                                                                                                                                                                                                                                                                                                                                                                                                                                                                                                                                                                                                                                                                                                                                                                                                                                                                                                                                           | Υ                                                                                                   |
| Assets                 | \$973                                                                                    | \$198                                                                                                                                                                                                                                                                                                                                                                                                                                                | 20%                                                                                                                                                                                                                                                                                                                                                                                                                                                                                                                                                                                                        | \$966                                                                                                                                                                                                                                                                                                                                                                                                                                                                                                                                                                                                                                                                                                                                                                                                                           | 99%                                                                                                                                                                                                                                                                                                                                                                                                                                                                                                                                                                                                                                                                                                                                                                                                                                                                                                                                                                                                                                       | 2010                                                                                                                                                                                                                                                                                                                                                                                                                                                                                                                                                                                                                                                                                                                                                                                                                                                                                                                                                                                                                                                                                                                                                                        | Post 2026                                                                                                                                                                                                                                                                                                                                                                                                                                                                                                                                                                                                                                                                                                                                                                                                                                                                                                                                                                                                                                                                                                                                                                                       | Post 2026                                                                                                                                                                                                                                                                                                                                                                                                                                                                                                                                                                                                                                                                                                                                                                                                                                                                                                                                                                                                                                                                                                                                                                                                   | G                                                                                                                                                                                                                                                                                                                                                                                                                                                                                                                                                                                                                                                                                                                                                                                                           | G                                                                                                                                                                                                                                                                                                                                                                                                                                                                                                                                                                                                                                                                                                                                                                                                                                                                                                        | G                                                                                                                                                                                                                                                                                                                                                                                                                                                                                                                                                                                                                                                                                                                                                                                                                                                                                                                                           | G                                                                                                   |
| Assets                 | \$557                                                                                    | \$168                                                                                                                                                                                                                                                                                                                                                                                                                                                | 30%                                                                                                                                                                                                                                                                                                                                                                                                                                                                                                                                                                                                        | \$540                                                                                                                                                                                                                                                                                                                                                                                                                                                                                                                                                                                                                                                                                                                                                                                                                           | 97%                                                                                                                                                                                                                                                                                                                                                                                                                                                                                                                                                                                                                                                                                                                                                                                                                                                                                                                                                                                                                                       | Ongoing                                                                                                                                                                                                                                                                                                                                                                                                                                                                                                                                                                                                                                                                                                                                                                                                                                                                                                                                                                                                                                                                                                                                                                     | Q2 2018                                                                                                                                                                                                                                                                                                                                                                                                                                                                                                                                                                                                                                                                                                                                                                                                                                                                                                                                                                                                                                                                                                                                                                                         | Q2 2018                                                                                                                                                                                                                                                                                                                                                                                                                                                                                                                                                                                                                                                                                                                                                                                                                                                                                                                                                                                                                                                                                                                                                                                                     | G                                                                                                                                                                                                                                                                                                                                                                                                                                                                                                                                                                                                                                                                                                                                                                                                           | G                                                                                                                                                                                                                                                                                                                                                                                                                                                                                                                                                                                                                                                                                                                                                                                                                                                                                                        | G                                                                                                                                                                                                                                                                                                                                                                                                                                                                                                                                                                                                                                                                                                                                                                                                                                                                                                                                           | G                                                                                                   |
| Assets                 | \$563                                                                                    | \$363                                                                                                                                                                                                                                                                                                                                                                                                                                                | 64%                                                                                                                                                                                                                                                                                                                                                                                                                                                                                                                                                                                                        | \$563                                                                                                                                                                                                                                                                                                                                                                                                                                                                                                                                                                                                                                                                                                                                                                                                                           | 100%                                                                                                                                                                                                                                                                                                                                                                                                                                                                                                                                                                                                                                                                                                                                                                                                                                                                                                                                                                                                                                      | Q2 2009                                                                                                                                                                                                                                                                                                                                                                                                                                                                                                                                                                                                                                                                                                                                                                                                                                                                                                                                                                                                                                                                                                                                                                     | Q4 2019                                                                                                                                                                                                                                                                                                                                                                                                                                                                                                                                                                                                                                                                                                                                                                                                                                                                                                                                                                                                                                                                                                                                                                                         | Q4 2019                                                                                                                                                                                                                                                                                                                                                                                                                                                                                                                                                                                                                                                                                                                                                                                                                                                                                                                                                                                                                                                                                                                                                                                                     | G                                                                                                                                                                                                                                                                                                                                                                                                                                                                                                                                                                                                                                                                                                                                                                                                           | G                                                                                                                                                                                                                                                                                                                                                                                                                                                                                                                                                                                                                                                                                                                                                                                                                                                                                                        | G                                                                                                                                                                                                                                                                                                                                                                                                                                                                                                                                                                                                                                                                                                                                                                                                                                                                                                                                           | G                                                                                                   |
|                        |                                                                                          |                                                                                                                                                                                                                                                                                                                                                                                                                                                      |                                                                                                                                                                                                                                                                                                                                                                                                                                                                                                                                                                                                            |                                                                                                                                                                                                                                                                                                                                                                                                                                                                                                                                                                                                                                                                                                                                                                                                                                 |                                                                                                                                                                                                                                                                                                                                                                                                                                                                                                                                                                                                                                                                                                                                                                                                                                                                                                                                                                                                                                           |                                                                                                                                                                                                                                                                                                                                                                                                                                                                                                                                                                                                                                                                                                                                                                                                                                                                                                                                                                                                                                                                                                                                                                             |                                                                                                                                                                                                                                                                                                                                                                                                                                                                                                                                                                                                                                                                                                                                                                                                                                                                                                                                                                                                                                                                                                                                                                                                 |                                                                                                                                                                                                                                                                                                                                                                                                                                                                                                                                                                                                                                                                                                                                                                                                                                                                                                                                                                                                                                                                                                                                                                                                             |                                                                                                                                                                                                                                                                                                                                                                                                                                                                                                                                                                                                                                                                                                                                                                                                             |                                                                                                                                                                                                                                                                                                                                                                                                                                                                                                                                                                                                                                                                                                                                                                                                                                                                                                          |                                                                                                                                                                                                                                                                                                                                                                                                                                                                                                                                                                                                                                                                                                                                                                                                                                                                                                                                             |                                                                                                     |
| Growth                 | \$3,184                                                                                  | \$2,633                                                                                                                                                                                                                                                                                                                                                                                                                                              | 83%                                                                                                                                                                                                                                                                                                                                                                                                                                                                                                                                                                                                        | \$3,184                                                                                                                                                                                                                                                                                                                                                                                                                                                                                                                                                                                                                                                                                                                                                                                                                         | 100%                                                                                                                                                                                                                                                                                                                                                                                                                                                                                                                                                                                                                                                                                                                                                                                                                                                                                                                                                                                                                                      | Q2 2008                                                                                                                                                                                                                                                                                                                                                                                                                                                                                                                                                                                                                                                                                                                                                                                                                                                                                                                                                                                                                                                                                                                                                                     | Q4 2017                                                                                                                                                                                                                                                                                                                                                                                                                                                                                                                                                                                                                                                                                                                                                                                                                                                                                                                                                                                                                                                                                                                                                                                         | Q4 2017                                                                                                                                                                                                                                                                                                                                                                                                                                                                                                                                                                                                                                                                                                                                                                                                                                                                                                                                                                                                                                                                                                                                                                                                     | G                                                                                                                                                                                                                                                                                                                                                                                                                                                                                                                                                                                                                                                                                                                                                                                                           | G                                                                                                                                                                                                                                                                                                                                                                                                                                                                                                                                                                                                                                                                                                                                                                                                                                                                                                        | G                                                                                                                                                                                                                                                                                                                                                                                                                                                                                                                                                                                                                                                                                                                                                                                                                                                                                                                                           | G                                                                                                   |
| Growth                 | \$3,305                                                                                  | \$64                                                                                                                                                                                                                                                                                                                                                                                                                                                 | 2%                                                                                                                                                                                                                                                                                                                                                                                                                                                                                                                                                                                                         | \$3,305                                                                                                                                                                                                                                                                                                                                                                                                                                                                                                                                                                                                                                                                                                                                                                                                                         | 100%                                                                                                                                                                                                                                                                                                                                                                                                                                                                                                                                                                                                                                                                                                                                                                                                                                                                                                                                                                                                                                      | Q4 2013                                                                                                                                                                                                                                                                                                                                                                                                                                                                                                                                                                                                                                                                                                                                                                                                                                                                                                                                                                                                                                                                                                                                                                     | Q4 2023                                                                                                                                                                                                                                                                                                                                                                                                                                                                                                                                                                                                                                                                                                                                                                                                                                                                                                                                                                                                                                                                                                                                                                                         | Q2 2026                                                                                                                                                                                                                                                                                                                                                                                                                                                                                                                                                                                                                                                                                                                                                                                                                                                                                                                                                                                                                                                                                                                                                                                                     | R                                                                                                                                                                                                                                                                                                                                                                                                                                                                                                                                                                                                                                                                                                                                                                                                           | Υ                                                                                                                                                                                                                                                                                                                                                                                                                                                                                                                                                                                                                                                                                                                                                                                                                                                                                                        | R                                                                                                                                                                                                                                                                                                                                                                                                                                                                                                                                                                                                                                                                                                                                                                                                                                                                                                                                           | R                                                                                                   |
|                        |                                                                                          |                                                                                                                                                                                                                                                                                                                                                                                                                                                      |                                                                                                                                                                                                                                                                                                                                                                                                                                                                                                                                                                                                            |                                                                                                                                                                                                                                                                                                                                                                                                                                                                                                                                                                                                                                                                                                                                                                                                                                 |                                                                                                                                                                                                                                                                                                                                                                                                                                                                                                                                                                                                                                                                                                                                                                                                                                                                                                                                                                                                                                           |                                                                                                                                                                                                                                                                                                                                                                                                                                                                                                                                                                                                                                                                                                                                                                                                                                                                                                                                                                                                                                                                                                                                                                             |                                                                                                                                                                                                                                                                                                                                                                                                                                                                                                                                                                                                                                                                                                                                                                                                                                                                                                                                                                                                                                                                                                                                                                                                 |                                                                                                                                                                                                                                                                                                                                                                                                                                                                                                                                                                                                                                                                                                                                                                                                                                                                                                                                                                                                                                                                                                                                                                                                             |                                                                                                                                                                                                                                                                                                                                                                                                                                                                                                                                                                                                                                                                                                                                                                                                             |                                                                                                                                                                                                                                                                                                                                                                                                                                                                                                                                                                                                                                                                                                                                                                                                                                                                                                          |                                                                                                                                                                                                                                                                                                                                                                                                                                                                                                                                                                                                                                                                                                                                                                                                                                                                                                                                             |                                                                                                     |
| Customer               | \$44                                                                                     | \$45                                                                                                                                                                                                                                                                                                                                                                                                                                                 | 102%                                                                                                                                                                                                                                                                                                                                                                                                                                                                                                                                                                                                       | \$48                                                                                                                                                                                                                                                                                                                                                                                                                                                                                                                                                                                                                                                                                                                                                                                                                            | 108%                                                                                                                                                                                                                                                                                                                                                                                                                                                                                                                                                                                                                                                                                                                                                                                                                                                                                                                                                                                                                                      | Q4 2012                                                                                                                                                                                                                                                                                                                                                                                                                                                                                                                                                                                                                                                                                                                                                                                                                                                                                                                                                                                                                                                                                                                                                                     | Q4 2017                                                                                                                                                                                                                                                                                                                                                                                                                                                                                                                                                                                                                                                                                                                                                                                                                                                                                                                                                                                                                                                                                                                                                                                         | Q4 2019                                                                                                                                                                                                                                                                                                                                                                                                                                                                                                                                                                                                                                                                                                                                                                                                                                                                                                                                                                                                                                                                                                                                                                                                     | Υ                                                                                                                                                                                                                                                                                                                                                                                                                                                                                                                                                                                                                                                                                                                                                                                                           | Υ                                                                                                                                                                                                                                                                                                                                                                                                                                                                                                                                                                                                                                                                                                                                                                                                                                                                                                        | Υ                                                                                                                                                                                                                                                                                                                                                                                                                                                                                                                                                                                                                                                                                                                                                                                                                                                                                                                                           | Υ                                                                                                   |
| Financial              | \$63                                                                                     | \$39                                                                                                                                                                                                                                                                                                                                                                                                                                                 | 61%                                                                                                                                                                                                                                                                                                                                                                                                                                                                                                                                                                                                        | \$63                                                                                                                                                                                                                                                                                                                                                                                                                                                                                                                                                                                                                                                                                                                                                                                                                            | 100%                                                                                                                                                                                                                                                                                                                                                                                                                                                                                                                                                                                                                                                                                                                                                                                                                                                                                                                                                                                                                                      | Q1 2014                                                                                                                                                                                                                                                                                                                                                                                                                                                                                                                                                                                                                                                                                                                                                                                                                                                                                                                                                                                                                                                                                                                                                                     | Q3 2019                                                                                                                                                                                                                                                                                                                                                                                                                                                                                                                                                                                                                                                                                                                                                                                                                                                                                                                                                                                                                                                                                                                                                                                         | Q3 2019                                                                                                                                                                                                                                                                                                                                                                                                                                                                                                                                                                                                                                                                                                                                                                                                                                                                                                                                                                                                                                                                                                                                                                                                     | R                                                                                                                                                                                                                                                                                                                                                                                                                                                                                                                                                                                                                                                                                                                                                                                                           | Υ                                                                                                                                                                                                                                                                                                                                                                                                                                                                                                                                                                                                                                                                                                                                                                                                                                                                                                        | Υ                                                                                                                                                                                                                                                                                                                                                                                                                                                                                                                                                                                                                                                                                                                                                                                                                                                                                                                                           | Υ                                                                                                   |
|                        | Growth Customer  Assets Growth Assets Assets Assets Assets Growth Growth Growth Customer | Growth         \$181           Customer         \$115           Assets         \$1,187           Growth         \$523           Assets         \$598           Assets         \$1,167           Assets         \$774           Assets         \$973           Assets         \$557           Assets         \$563           Growth         \$3,184           Growth         \$3,305           Customer         \$44           Financial         \$63 | Growth         \$181         \$20           Customer         \$115         \$15           Assets         \$1,187         \$594           Growth         \$523         \$493           Assets         \$598         \$253           Assets         \$1,167         \$1,129           Assets         \$774         \$285           Assets         \$557         \$168           Assets         \$563         \$363           Growth         \$3,184         \$2,633           Growth         \$3,305         \$64           Customer         \$44         \$45           Financial         \$63         \$39 | Growth         \$181         \$20         11%           Customer         \$115         \$15         13%           Assets         \$1,187         \$594         50%           Growth         \$523         \$493         94%           Assets         \$598         \$253         42%           Assets         \$1,167         \$1,129         97%           Assets         \$774         \$285         37%           Assets         \$973         \$198         20%           Assets         \$557         \$168         30%           Assets         \$563         \$363         64%           Growth         \$3,184         \$2,633         83%           Growth         \$3,305         \$64         2%           Customer         \$44         \$45         102%           Financial         \$63         \$39         61% | Growth         \$181         \$20         11%         \$181           Customer         \$115         \$15         13%         \$115           Assets         \$1,187         \$594         50%         \$1,187           Growth         \$523         \$493         94%         \$523           Assets         \$598         \$253         42%         \$598           Assets         \$1,167         \$1,129         97%         \$1,167           Assets         \$774         \$285         37%         \$776           Assets         \$973         \$198         20%         \$966           Assets         \$557         \$168         30%         \$540           Assets         \$563         \$363         64%         \$563           Growth         \$3,184         \$2,633         83%         \$3,184           Growth         \$3,305         \$64         2%         \$3,305           Customer         \$44         \$45         102%         \$48           Financial         \$63         \$39         61%         \$63 | Growth         \$181         \$20         11%         \$181         100%           Customer         \$115         \$15         13%         \$115         100%           Assets         \$1,187         \$594         50%         \$1,187         100%           Growth         \$523         \$493         94%         \$523         100%           Assets         \$598         \$253         42%         \$598         100%           Assets         \$1,167         \$1,129         97%         \$1,167         100%           Assets         \$774         \$285         37%         \$776         100%           Assets         \$973         \$198         20%         \$966         99%           Assets         \$557         \$168         30%         \$540         97%           Assets         \$563         \$363         64%         \$563         100%           Growth         \$3,184         \$2,633         83%         \$3,184         100%           Growth         \$3,305         \$64         2%         \$3,305         100%           Customer         \$44         \$45         102%         \$48         108%           Financial         \$63< | Growth         \$181         \$20         11%         \$181         100%         Q4 2012           Customer         \$115         \$15         13%         \$115         100%         Q1 2014           Assets         \$1,187         \$594         50%         \$1,187         100%         Q2 2009           Growth         \$523         \$493         94%         \$523         100%         2008           Assets         \$598         \$253         42%         \$598         100%         Ongoing           Assets         \$1,167         \$1,129         97%         \$1,167         100%         Q2 2011           Assets         \$774         \$285         37%         \$776         100%         2006           Assets         \$973         \$198         20%         \$966         99%         2010           Assets         \$557         \$168         30%         \$540         97%         Ongoing           Assets         \$563         \$363         64%         \$563         100%         Q2 2009           Growth         \$3,184         \$2,633         83%         \$3,184         100%         Q4 2013           Customer         \$44         \$45         102 | Growth         \$181         \$20         11%         \$181         100%         Q4 2012         Q2 2020           Customer         \$115         \$15         13%         \$115         100%         Q1 2014         Q4 2020           Assets         \$1,187         \$594         50%         \$1,187         100%         Q2 2009         Q4 2019           Growth         \$523         \$493         94%         \$523         100%         2008         Q4 2017           Assets         \$598         \$253         42%         \$598         100%         Ongoing         Q4 2017           Assets         \$1,167         \$1,129         97%         \$1,167         100%         Q2 2011         Q4 2016           Assets         \$774         \$285         37%         \$776         100%         2006         Q4 2025           Assets         \$973         \$198         20%         \$966         99%         2010         Post 2026           Assets         \$557         \$168         30%         \$540         97%         Ongoing         Q2 2018           Assets         \$563         \$363         64%         \$563         100%         Q2 2009         Q4 2017           Gr | Growth \$181 \$20 11% \$181 100% Q4 2012 Q2 2020 Q2 2020  Customer \$115 \$15 13% \$115 100% Q1 2014 Q4 2020 Q1 2020  Assets \$1,187 \$594 50% \$1,187 100% Q2 2009 Q4 2019 Q4 2019  Growth \$523 \$493 94% \$523 100% 2008 Q4 2017 Q4 2017  Assets \$598 \$253 42% \$598 100% Ongoing Q4 2017 Q2 2018  Assets \$1,167 \$1,129 97% \$1,167 100% Q2 2011 Q4 2016 Q2 2017  Assets \$973 \$198 20% \$966 99% 2010 Post 2026 Post 2026  Assets \$557 \$168 30% \$540 97% Ongoing Q2 2018 Q2 2018  Assets \$563 \$363 64% \$563 100% Q2 2009 Q4 2019 Q4 2019  Growth \$3,184 \$2,633 83% \$3,184 100% Q2 2009 Q4 2019 Q4 2019  Growth \$3,305 \$64 2% \$3,305 100% Q4 2013 Q4 2023 Q2 2026  Customer \$44 \$45 102% \$48 108% Q4 2012 Q4 2017 Q4 2019  Financial \$63 \$39 61% \$63 100% Q1 2014 Q3 2019 Q3 2019 | Assets \$1,271 \$332 26% \$1,266 100% Ongoing Q4 2019 Q1 2018 G  Growth \$181 \$20 11% \$181 100% Q4 2012 Q2 2020 Q2 2020 G  Customer \$115 \$15 13% \$115 100% Q1 2014 Q4 2020 Q1 2020 Y  Assets \$1,187 \$594 50% \$1,187 100% Q2 2009 Q4 2019 Q4 2019 R  Growth \$523 \$493 94% \$523 100% 2008 Q4 2017 Q4 2017 G  Assets \$598 \$253 42% \$598 100% Ongoing Q4 2017 Q2 2018 Y   Assets \$1,167 \$1,129 97% \$1,167 100% Q2 2011 Q4 2016 Q2 2017 G  Assets \$973 \$198 20% \$966 99% 2010 Post 2026 Post 2026 G  Assets \$557 \$168 30% \$540 97% Ongoing Q2 2018 Q2 2018 G  Assets \$563 \$363 64% \$563 100% Q2 2009 Q4 2019 Q4 2019 G  Growth \$3,184 \$2,633 83% \$3,184 100% Q2 2008 Q4 2017 Q4 2017 G  Growth \$3,305 \$64 2% \$3,305 100% Q4 2013 Q4 2023 Q2 2026 R   Customer \$44 \$45 102% \$48 108% Q4 2012 Q4 2017 Q4 2019 Y  Financial \$63 \$39 61% \$63 100% Q1 2014 Q3 2019 Q3 2019 R | Assets \$1,271 \$332 26% \$1,266 100% Ongoing Q4 2019 Q1 2018 G Growth \$181 \$20 11% \$181 100% Q4 2012 Q2 2020 Q2 2020 G G Customer \$115 \$15 13% \$115 100% Q1 2014 Q4 2020 Q1 2020 Y G  Assets \$1,187 \$594 50% \$1,187 100% Q2 2009 Q4 2019 Q4 2019 R Growth \$523 \$493 94% \$523 100% 2008 Q4 2017 Q4 2017 G G Assets \$1,167 \$1,129 97% \$1,167 100% Q2 2011 Q4 2016 Q2 2018 Y G  Assets \$1,167 \$1,129 97% \$1,167 100% Q2 2011 Q4 2016 Q2 2017 G G Assets \$973 \$198 20% \$966 99% 2010 Post 2026 Post 2026 G G Assets \$557 \$168 30% \$540 97% Ongoing Q2 2018 Q2 2018 G G Growth \$3,184 \$2,633 83% \$3,184 100% Q2 2009 Q4 2017 Q4 2017 G G G Growth \$3,184 \$2,633 83% \$3,184 100% Q2 2008 Q4 2017 Q4 2017 G G G Growth \$3,305 \$64 2% \$3,305 100% Q4 2013 Q4 2023 Q2 2026 R Y Customer \$44 \$45 102% \$48 108% Q4 2012 Q4 2017 Q4 2019 Y Financial \$63 \$39 61% \$63 100% Q1 2014 Q3 2019 Q3 2019 R Y Financial | Assets \$1,271 \$332 26% \$1,266 100% Ongoing Q4 2019 Q1 2018 G G G G G G G G G G G G G G G G G G G |