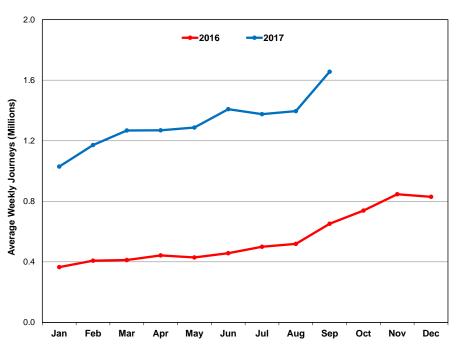

# **TTC Performance Scorecard**

| Key Performance Indicator     | Description                       | Latest<br>Measure    | Current | Target | Current<br>Status | Annual Trend | Page |
|-------------------------------|-----------------------------------|----------------------|---------|--------|-------------------|--------------|------|
| Safety and Security           |                                   |                      |         |        |                   |              |      |
| Lost Time Injuries            | Injuries per 100 Employees        | Sep 2017             | 4.80    | 3.90   | 8                 | $\sim$       | 18   |
| Customer Injury Incidents     | Injury Incidents per 1M Boardings | Sep 2017             | 1.01    | 1.41   | <b>②</b>          | ړ مسر په سه  | 18   |
| Offences against<br>Customers | Offences per 1M Boardings         | Sep 2017             | 0.72    | 0.52   | 8                 | · \          | 19   |
| Offences against Staff        | Offences per 100 Employees        | Sep 2017             | 4.4     | 5.6    | <b>②</b>          | maring       | 19   |
| Customer: Journeys            | TTC Customer Trips                | Sep 2017             | 52.5M   | 53.5M  | ×                 | Juny         | 22   |
|                               | TTC Customer Trips                | 2017 y-t-d<br>to Sep | 398.2M  | 405.1M | 8                 | NA           | 22   |
|                               | PRESTO Customer Trips             | Sep 2017             | 8.28M   | 3.26M  |                   | فيتعتقفين    | 23   |
|                               | Wheel-Trans Customer Trips        | Sep 2017             | 403K    | 486K   | 8                 | 1            | 23   |
|                               | Wheel-Trans Customer Trips        | 2017 y-t-d<br>to Sep | 3.12M   | 3.44M  | 8                 | NA           | 23   |
| <b>Customer: Satisfaction</b> | Customer Satisfaction Score       | Q3 2017              | 80%     | 70%    |                   |              | 24   |
| Customer: Environment         |                                   |                      |         |        |                   |              |      |
| Station Cleanliness           | Audit Score                       | Q3 2017              | 74.5%   | 75%    | ×                 |              | 29   |
|                               |                                   |                      |         |        |                   |              |      |