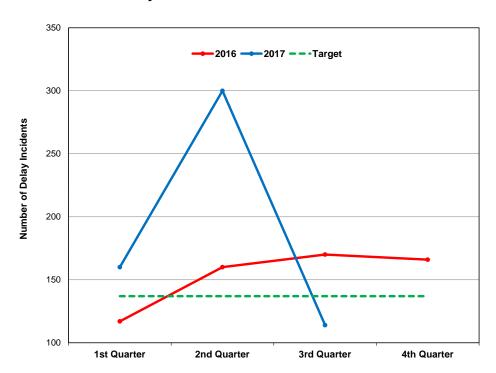

Target at risk at current trend

Off Target

| Key Performance Indicator | Description                | Latest<br>Measure | Current | Target | Current<br>Status | Annual Trend                           | Page |
|---------------------------|----------------------------|-------------------|---------|--------|-------------------|----------------------------------------|------|
| Streetcar Cleanliness     | Audit Score                | Q3 2017           | 88.6%   | 90%    | ×                 |                                        | 30   |
| Bus Cleanliness           | Audit Score                | Q3 2017           | 89.7%   | 90%    | ×                 | \rightarrow \tag{\tau}                 | 30   |
| Subway Cleanliness        | Audit Score                | Q3 2017           | 92.7%   | 75%    | <b>②</b>          |                                        | 31   |
| Customer: Service Perform | nance                      |                   |         |        |                   |                                        |      |
| Subway                    |                            |                   |         |        |                   |                                        |      |
| 1 Yonge-University        | Delay Incidents            | Q3 2017           | 2,055   | 1,567  | ×                 | \_/                                    | 32   |
|                           | Delay Minutes              | Q3 2017           | 3,052   | 3,197  | <b>②</b>          | \                                      | 32   |
|                           | Trains per Hour in AM Peak | Sep 2017          | 23.5    | 25.5   | 8                 | \\\\\\\\\\\\\\\\\\\\\\\\\\\\\\\\\\\\\\ | 33   |
| 2 Bloor-Danforth          | Delay Incidents            | Q3 2017           | 2,009   | 1,397  | 8                 | \                                      | 34   |
|                           | Delay Minutes              | Q3 2017           | 4,127   | 2,923  | ×                 |                                        | 34   |
|                           | Trains per Hour in AM Peak | Sep 2017          | 23.5    | 25.2   | 8                 | V\                                     | 35   |
| 3 Scarborough             | Delay Incidents            | Q3 2017           | 114     | 137    | <b>②</b>          |                                        | 36   |
|                           | Delay Minutes              | Q3 2017           | 637     | 811    | <b>②</b>          | $\sim$                                 | 36   |
|                           | Trains per Hour in AM Peak | Sep 2017          | 11.7    | 12.0   | ×                 |                                        | 37   |