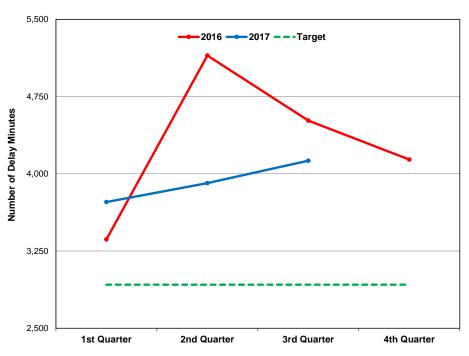

Target at risk at current trend

Off Target

| Key Performance Indicator | Description                | Latest<br>Measure | Current | Target | Current<br>Status | Annual Trend                           | Page |
|---------------------------|----------------------------|-------------------|---------|--------|-------------------|----------------------------------------|------|
| Streetcar Cleanliness     | Audit Score                | Q3 2017           | 88.6%   | 90%    | ×                 |                                        | 30   |
| Bus Cleanliness           | Audit Score                | Q3 2017           | 89.7%   | 90%    | ×                 | \rightarrow \tag{\tau}                 | 30   |
| Subway Cleanliness        | Audit Score                | Q3 2017           | 92.7%   | 75%    | <b>②</b>          |                                        | 31   |
| Customer: Service Perform | nance                      |                   |         |        |                   |                                        |      |
| Subway                    |                            |                   |         |        |                   |                                        |      |
| 1 Yonge-University        | Delay Incidents            | Q3 2017           | 2,055   | 1,567  | ×                 | \_/                                    | 32   |
|                           | Delay Minutes              | Q3 2017           | 3,052   | 3,197  | <b>②</b>          | \                                      | 32   |
|                           | Trains per Hour in AM Peak | Sep 2017          | 23.5    | 25.5   | 8                 | \\\\\\\\\\\\\\\\\\\\\\\\\\\\\\\\\\\\\\ | 33   |
| 2 Bloor-Danforth          | Delay Incidents            | Q3 2017           | 2,009   | 1,397  | 8                 | \                                      | 34   |
|                           | Delay Minutes              | Q3 2017           | 4,127   | 2,923  | ×                 |                                        | 34   |
|                           | Trains per Hour in AM Peak | Sep 2017          | 23.5    | 25.2   | 8                 | V\                                     | 35   |
| 3 Scarborough             | Delay Incidents            | Q3 2017           | 114     | 137    | <b>②</b>          |                                        | 36   |
|                           | Delay Minutes              | Q3 2017           | 637     | 811    | <b>②</b>          | $\sim$                                 | 36   |
|                           | Trains per Hour in AM Peak | Sep 2017          | 11.7    | 12.0   | ×                 |                                        | 37   |