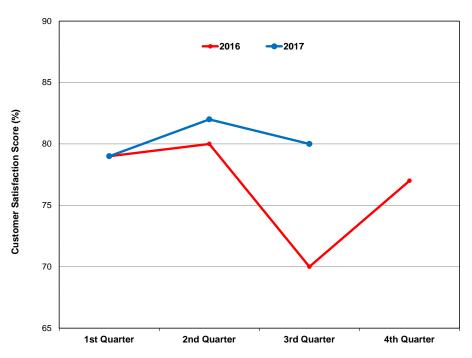

# **TTC Performance Scorecard**

| Key Performance Indicator     | Description                       | Latest<br>Measure    | Current | Target | Current<br>Status | Annual Trend | Page |
|-------------------------------|-----------------------------------|----------------------|---------|--------|-------------------|--------------|------|
| Safety and Security           |                                   |                      |         |        |                   |              |      |
| Lost Time Injuries            | Injuries per 100 Employees        | Sep 2017             | 4.80    | 3.90   | 8                 | $\sim$       | 18   |
| Customer Injury Incidents     | Injury Incidents per 1M Boardings | Sep 2017             | 1.01    | 1.41   | <b>②</b>          | ړ مسر په سه  | 18   |
| Offences against<br>Customers | Offences per 1M Boardings         | Sep 2017             | 0.72    | 0.52   | 8                 | · \          | 19   |
| Offences against Staff        | Offences per 100 Employees        | Sep 2017             | 4.4     | 5.6    | <b>②</b>          | maring       | 19   |
| Customer: Journeys            | TTC Customer Trips                | Sep 2017             | 52.5M   | 53.5M  | ×                 | Juny         | 22   |
|                               | TTC Customer Trips                | 2017 y-t-d<br>to Sep | 398.2M  | 405.1M | 8                 | NA           | 22   |
|                               | PRESTO Customer Trips             | Sep 2017             | 8.28M   | 3.26M  |                   | فيتعتقفين    | 23   |
|                               | Wheel-Trans Customer Trips        | Sep 2017             | 403K    | 486K   | 8                 | 1            | 23   |
|                               | Wheel-Trans Customer Trips        | 2017 y-t-d<br>to Sep | 3.12M   | 3.44M  | 8                 | NA           | 23   |
| <b>Customer: Satisfaction</b> | Customer Satisfaction Score       | Q3 2017              | 80%     | 70%    |                   |              | 24   |
| Customer: Environment         |                                   |                      |         |        |                   |              |      |
| Station Cleanliness           | Audit Score                       | Q3 2017              | 74.5%   | 75%    | ×                 |              | 29   |
|                               |                                   |                      |         |        |                   |              |      |