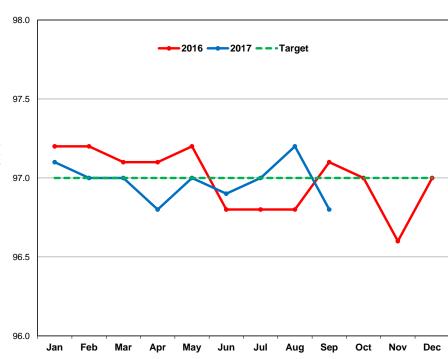

On Target

Target at risk at current trend

Off Target

| Performance Indicator   | Description                                             | Latest<br>Measure                                                                                                                                                                                                                                                                                                                                                                                 | Current                                                                                                                                                                                                                                                                                                                                                                                                                                                                                                                          | Target                                                                                                                                                                                                                                                                                                                                                                                                                                                                                                                                                                                                                          | Current<br>Status                                                                                                                                                                                                                                                                                                                                                                                                                                                                                                                                                                                                                                                                                                                                                                                                                                                                                                                                                                                                                                                                                                                                                                                                                                                                                                                                                                                                                                                                                                                                                                                                                                                                                                                                                                                                                                                                                                                                                                                                                                                                                                           | Annual Trend                                                                                                                                                                                                                                                              | Page                                                                                                                                                                                                    |
|-------------------------|---------------------------------------------------------|---------------------------------------------------------------------------------------------------------------------------------------------------------------------------------------------------------------------------------------------------------------------------------------------------------------------------------------------------------------------------------------------------|----------------------------------------------------------------------------------------------------------------------------------------------------------------------------------------------------------------------------------------------------------------------------------------------------------------------------------------------------------------------------------------------------------------------------------------------------------------------------------------------------------------------------------|---------------------------------------------------------------------------------------------------------------------------------------------------------------------------------------------------------------------------------------------------------------------------------------------------------------------------------------------------------------------------------------------------------------------------------------------------------------------------------------------------------------------------------------------------------------------------------------------------------------------------------|-----------------------------------------------------------------------------------------------------------------------------------------------------------------------------------------------------------------------------------------------------------------------------------------------------------------------------------------------------------------------------------------------------------------------------------------------------------------------------------------------------------------------------------------------------------------------------------------------------------------------------------------------------------------------------------------------------------------------------------------------------------------------------------------------------------------------------------------------------------------------------------------------------------------------------------------------------------------------------------------------------------------------------------------------------------------------------------------------------------------------------------------------------------------------------------------------------------------------------------------------------------------------------------------------------------------------------------------------------------------------------------------------------------------------------------------------------------------------------------------------------------------------------------------------------------------------------------------------------------------------------------------------------------------------------------------------------------------------------------------------------------------------------------------------------------------------------------------------------------------------------------------------------------------------------------------------------------------------------------------------------------------------------------------------------------------------------------------------------------------------------|---------------------------------------------------------------------------------------------------------------------------------------------------------------------------------------------------------------------------------------------------------------------------|---------------------------------------------------------------------------------------------------------------------------------------------------------------------------------------------------------|
| ts: Vehicle Reliability |                                                         |                                                                                                                                                                                                                                                                                                                                                                                                   |                                                                                                                                                                                                                                                                                                                                                                                                                                                                                                                                  |                                                                                                                                                                                                                                                                                                                                                                                                                                                                                                                                                                                                                                 |                                                                                                                                                                                                                                                                                                                                                                                                                                                                                                                                                                                                                                                                                                                                                                                                                                                                                                                                                                                                                                                                                                                                                                                                                                                                                                                                                                                                                                                                                                                                                                                                                                                                                                                                                                                                                                                                                                                                                                                                                                                                                                                             |                                                                                                                                                                                                                                                                           |                                                                                                                                                                                                         |
| Subway                  |                                                         |                                                                                                                                                                                                                                                                                                                                                                                                   |                                                                                                                                                                                                                                                                                                                                                                                                                                                                                                                                  |                                                                                                                                                                                                                                                                                                                                                                                                                                                                                                                                                                                                                                 |                                                                                                                                                                                                                                                                                                                                                                                                                                                                                                                                                                                                                                                                                                                                                                                                                                                                                                                                                                                                                                                                                                                                                                                                                                                                                                                                                                                                                                                                                                                                                                                                                                                                                                                                                                                                                                                                                                                                                                                                                                                                                                                             |                                                                                                                                                                                                                                                                           |                                                                                                                                                                                                         |
| T1                      | Mean Distance Between Failures                          | Sep 2017                                                                                                                                                                                                                                                                                                                                                                                          | 229,914<br>km                                                                                                                                                                                                                                                                                                                                                                                                                                                                                                                    | 300,000<br>km                                                                                                                                                                                                                                                                                                                                                                                                                                                                                                                                                                                                                   | ×                                                                                                                                                                                                                                                                                                                                                                                                                                                                                                                                                                                                                                                                                                                                                                                                                                                                                                                                                                                                                                                                                                                                                                                                                                                                                                                                                                                                                                                                                                                                                                                                                                                                                                                                                                                                                                                                                                                                                                                                                                                                                                                           | <b>₩</b> -₩                                                                                                                                                                                                                                                               | 49                                                                                                                                                                                                      |
| TR                      | Mean Distance Between Failures                          | Sep 2017                                                                                                                                                                                                                                                                                                                                                                                          | 2,055,881<br>km                                                                                                                                                                                                                                                                                                                                                                                                                                                                                                                  | 600,000<br>km                                                                                                                                                                                                                                                                                                                                                                                                                                                                                                                                                                                                                   | <b>②</b>                                                                                                                                                                                                                                                                                                                                                                                                                                                                                                                                                                                                                                                                                                                                                                                                                                                                                                                                                                                                                                                                                                                                                                                                                                                                                                                                                                                                                                                                                                                                                                                                                                                                                                                                                                                                                                                                                                                                                                                                                                                                                                                    | المحسب                                                                                                                                                                                                                                                                    | 49                                                                                                                                                                                                      |
| Streetcar               |                                                         |                                                                                                                                                                                                                                                                                                                                                                                                   |                                                                                                                                                                                                                                                                                                                                                                                                                                                                                                                                  |                                                                                                                                                                                                                                                                                                                                                                                                                                                                                                                                                                                                                                 |                                                                                                                                                                                                                                                                                                                                                                                                                                                                                                                                                                                                                                                                                                                                                                                                                                                                                                                                                                                                                                                                                                                                                                                                                                                                                                                                                                                                                                                                                                                                                                                                                                                                                                                                                                                                                                                                                                                                                                                                                                                                                                                             |                                                                                                                                                                                                                                                                           |                                                                                                                                                                                                         |
| CLRV                    | Mean Distance Between Failures                          | Sep 2017                                                                                                                                                                                                                                                                                                                                                                                          | 4,960<br>km                                                                                                                                                                                                                                                                                                                                                                                                                                                                                                                      | 4,500<br>km                                                                                                                                                                                                                                                                                                                                                                                                                                                                                                                                                                                                                     | <b>②</b>                                                                                                                                                                                                                                                                                                                                                                                                                                                                                                                                                                                                                                                                                                                                                                                                                                                                                                                                                                                                                                                                                                                                                                                                                                                                                                                                                                                                                                                                                                                                                                                                                                                                                                                                                                                                                                                                                                                                                                                                                                                                                                                    | ~~~                                                                                                                                                                                                                                                                       | 50                                                                                                                                                                                                      |
| ALRV                    | Mean Distance Between Failures                          | Sep 2017                                                                                                                                                                                                                                                                                                                                                                                          | 3,264<br>km                                                                                                                                                                                                                                                                                                                                                                                                                                                                                                                      | 3,500<br>km                                                                                                                                                                                                                                                                                                                                                                                                                                                                                                                                                                                                                     | 8                                                                                                                                                                                                                                                                                                                                                                                                                                                                                                                                                                                                                                                                                                                                                                                                                                                                                                                                                                                                                                                                                                                                                                                                                                                                                                                                                                                                                                                                                                                                                                                                                                                                                                                                                                                                                                                                                                                                                                                                                                                                                                                           | الر <sub>مود</sub>                                                                                                                                                                                                                                                        | 50                                                                                                                                                                                                      |
| New Streetcar           | Mean Distance Between Failures                          | Sep 2017                                                                                                                                                                                                                                                                                                                                                                                          | 7,554<br>km                                                                                                                                                                                                                                                                                                                                                                                                                                                                                                                      | 35,000<br>km                                                                                                                                                                                                                                                                                                                                                                                                                                                                                                                                                                                                                    | 8                                                                                                                                                                                                                                                                                                                                                                                                                                                                                                                                                                                                                                                                                                                                                                                                                                                                                                                                                                                                                                                                                                                                                                                                                                                                                                                                                                                                                                                                                                                                                                                                                                                                                                                                                                                                                                                                                                                                                                                                                                                                                                                           | المسمسا                                                                                                                                                                                                                                                                   | 51                                                                                                                                                                                                      |
| Bus                     | Mean Distance Between Failures                          | Sep 2017                                                                                                                                                                                                                                                                                                                                                                                          | 18,130<br>km                                                                                                                                                                                                                                                                                                                                                                                                                                                                                                                     | 12,000<br>km                                                                                                                                                                                                                                                                                                                                                                                                                                                                                                                                                                                                                    |                                                                                                                                                                                                                                                                                                                                                                                                                                                                                                                                                                                                                                                                                                                                                                                                                                                                                                                                                                                                                                                                                                                                                                                                                                                                                                                                                                                                                                                                                                                                                                                                                                                                                                                                                                                                                                                                                                                                                                                                                                                                                                                             | ويعميعونعيد                                                                                                                                                                                                                                                               | 52                                                                                                                                                                                                      |
| Wheel-Trans             | Mean Distance Between Failures                          | Sep 2017                                                                                                                                                                                                                                                                                                                                                                                          | 12,971<br>km                                                                                                                                                                                                                                                                                                                                                                                                                                                                                                                     | 12,000<br>km                                                                                                                                                                                                                                                                                                                                                                                                                                                                                                                                                                                                                    | <b>②</b>                                                                                                                                                                                                                                                                                                                                                                                                                                                                                                                                                                                                                                                                                                                                                                                                                                                                                                                                                                                                                                                                                                                                                                                                                                                                                                                                                                                                                                                                                                                                                                                                                                                                                                                                                                                                                                                                                                                                                                                                                                                                                                                    | Thurs                                                                                                                                                                                                                                                                     | 52                                                                                                                                                                                                      |
| ts: Equipment Availab   | ility                                                   |                                                                                                                                                                                                                                                                                                                                                                                                   |                                                                                                                                                                                                                                                                                                                                                                                                                                                                                                                                  |                                                                                                                                                                                                                                                                                                                                                                                                                                                                                                                                                                                                                                 |                                                                                                                                                                                                                                                                                                                                                                                                                                                                                                                                                                                                                                                                                                                                                                                                                                                                                                                                                                                                                                                                                                                                                                                                                                                                                                                                                                                                                                                                                                                                                                                                                                                                                                                                                                                                                                                                                                                                                                                                                                                                                                                             |                                                                                                                                                                                                                                                                           |                                                                                                                                                                                                         |
| tors                    | Percent Available                                       | Sep 2017                                                                                                                                                                                                                                                                                                                                                                                          | 98.2%                                                                                                                                                                                                                                                                                                                                                                                                                                                                                                                            | 98%                                                                                                                                                                                                                                                                                                                                                                                                                                                                                                                                                                                                                             | <b>②</b>                                                                                                                                                                                                                                                                                                                                                                                                                                                                                                                                                                                                                                                                                                                                                                                                                                                                                                                                                                                                                                                                                                                                                                                                                                                                                                                                                                                                                                                                                                                                                                                                                                                                                                                                                                                                                                                                                                                                                                                                                                                                                                                    | man                                                                                                                                                                                                                                                                       | 53                                                                                                                                                                                                      |
| ators                   | Percent Available                                       | Sep 2017                                                                                                                                                                                                                                                                                                                                                                                          | 96.8%                                                                                                                                                                                                                                                                                                                                                                                                                                                                                                                            | 97%                                                                                                                                                                                                                                                                                                                                                                                                                                                                                                                                                                                                                             | 8                                                                                                                                                                                                                                                                                                                                                                                                                                                                                                                                                                                                                                                                                                                                                                                                                                                                                                                                                                                                                                                                                                                                                                                                                                                                                                                                                                                                                                                                                                                                                                                                                                                                                                                                                                                                                                                                                                                                                                                                                                                                                                                           | A~~~                                                                                                                                                                                                                                                                      | 53                                                                                                                                                                                                      |
|                         | T1 TR Streetcar CLRV ALRV New Streetcar Bus Wheel-Trans | Subway  T1 Mean Distance Between Failures  TR Mean Distance Between Failures  Streetcar  CLRV Mean Distance Between Failures  ALRV Mean Distance Between Failures  New Streetcar Mean Distance Between Failures  New Streetcar Mean Distance Between Failures  Bus Mean Distance Between Failures  Wheel-Trans Mean Distance Between Failures  ts: Equipment Availability  tors Percent Available | Reformance Indicator ts: Vehicle Reliability  Subway  T1 Mean Distance Between Failures Sep 2017  TR Mean Distance Between Failures Sep 2017  Streetcar  CLRV Mean Distance Between Failures Sep 2017  ALRV Mean Distance Between Failures Sep 2017  New Streetcar Mean Distance Between Failures Sep 2017  New Streetcar Mean Distance Between Failures Sep 2017  Bus Mean Distance Between Failures Sep 2017  Wheel-Trans Mean Distance Between Failures Sep 2017  ts: Equipment Availability  tors Percent Available Sep 2017 | Performance Indicator Description Measure Current  Its: Vehicle Reliability  Subway  T1 Mean Distance Between Failures Sep 2017 229,914 km  TR Mean Distance Between Failures Sep 2017 2,055,881 km  Streetcar  CLRV Mean Distance Between Failures Sep 2017 4,960 km  ALRV Mean Distance Between Failures Sep 2017 3,264 km  New Streetcar Mean Distance Between Failures Sep 2017 7,554 km  Bus Mean Distance Between Failures Sep 2017 km  Wheel-Trans Mean Distance Between Failures Sep 2017 km  Wheel-Trans Mean Distance Between Failures Sep 2017 km  Es: Equipment Availability  Tors Percent Available Sep 2017 98.2% | New Streetcar   Mean Distance Between Failures   Sep 2017   Sep | Rerformance Indicator Description Measure Current Target Status ts: Vehicle Reliability  Subway  T1 Mean Distance Between Failures Sep 2017 229,914 km km km 600,000 km €  Streetcar  CLRV Mean Distance Between Failures Sep 2017 km | Reformance Indicator Description Measure Current Target Status Annual Trend Its: Vehicle Reliability  Subway  T1 Mean Distance Between Failures Sep 2017 229,914 km skm skm skm skm skm skm skm skm skm |