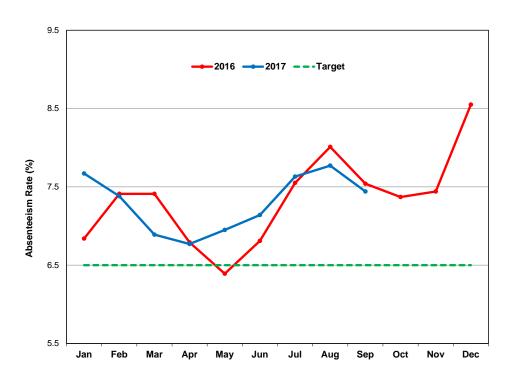

ed, which represents a variance of -1.0%.

#### **Weekly Service Hours - Bus**



In the September 2017 Board Period, 150,921 bus weekly hours were budgeted for service, while 148,451 bus weekly hours were scheduled to operate, which represents a -1.6% variance.

Of the 148,451 bus weekly hours scheduled to operate, 146,136 weekly hours were actually delivered, which represents a variance of -1.6%.

# Weekly Service Hours - Subway



In the September 2017 Board Period, 9,831 subway weekly hours were budgeted for service, while 9,666 subway weekly hours were scheduled to operate, which represents a -1.7% variance.

Of the 9,666 subway weekly hours scheduled to operate, 9,999 weekly hours were actually delivered, which represents a variance of +3.4%.



# **People**

# **Employee Absence**



The absenteeism rate in September decreased to 7.44%, representing a slight improvement over 2016 results. Overall performance in 2017 continued to remain above target (unfavourable).

Staff continues to manage absence with a focus on reducing the number of complex absence cases and the duration of these absences.

## **Fitness for Duty Update**

# Random Testing - Program Summary by Test Type (May 8 to October 19, 2017)

## **Non-Compliant Tests**

| <b>Employee Category</b> | <b>Compliant Tests</b> | (drug, alcohol, refusal) | <b>Total Tests</b> | % Non-Compliant |
|--------------------------|------------------------|--------------------------|--------------------|-----------------|
| Unionized                | 957                    | 22                       | 979                | 2.