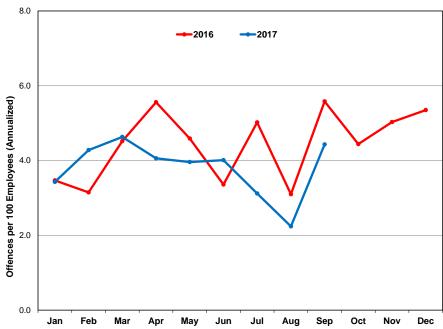

# **TTC Performance Scorecard**

| Key Performance Indicator     | Description                       | Latest<br>Measure    | Current | Target | Current<br>Status | Annual Trend | Page |
|-------------------------------|-----------------------------------|----------------------|---------|--------|-------------------|--------------|------|
| Safety and Security           |                                   |                      |         |        |                   |              |      |
| Lost Time Injuries            | Injuries per 100 Employees        | Sep 2017             | 4.80    | 3.90   | 8                 | $\sim$       | 18   |
| Customer Injury Incidents     | Injury Incidents per 1M Boardings | Sep 2017             | 1.01    | 1.41   | <b>②</b>          | ړ مسر په سه  | 18   |
| Offences against<br>Customers | Offences per 1M Boardings         | Sep 2017             | 0.72    | 0.52   | 8                 | · \          | 19   |
| Offences against Staff        | Offences per 100 Employees        | Sep 2017             | 4.4     | 5.6    | <b>②</b>          | maring       | 19   |
| Customer: Journeys            | TTC Customer Trips                | Sep 2017             | 52.5M   | 53.5M  | ×                 | Juny         | 22   |
|                               | TTC Customer Trips                | 2017 y-t-d<br>to Sep | 398.2M  | 405.1M | 8                 | NA           | 22   |
|                               | PRESTO Customer Trips             | Sep 2017             | 8.28M   | 3.26M  |                   | فيتعتقفين    | 23   |
|                               | Wheel-Trans Customer Trips        | Sep 2017             | 403K    | 486K   | 8                 | 1            | 23   |
|                               | Wheel-Trans Customer Trips        | 2017 y-t-d<br>to Sep | 3.12M   | 3.44M  | 8                 | NA           | 23   |
| <b>Customer: Satisfaction</b> | Customer Satisfaction Score       | Q3 2017              | 80%     | 70%    |                   |              | 24   |
| Customer: Environment         |                                   |                      |         |        |                   |              |      |
| Station Cleanliness           | Audit Score                       | Q3 2017              | 74.5%   | 75%    | ×                 |              | 29   |
|                               |                                   |                      |         |        |                   |              |      |