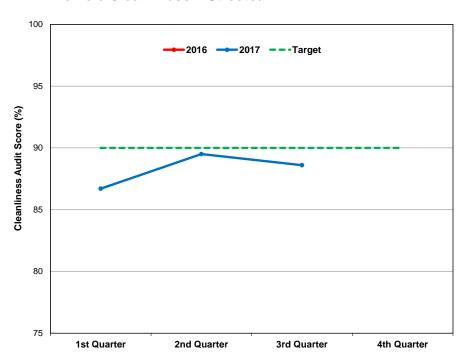

Target at risk at current trend

Off Target

| Key Performance Indicator | Description                | Latest<br>Measure | Current | Target | Current<br>Status | Annual Trend                           | Page |
|---------------------------|----------------------------|-------------------|---------|--------|-------------------|----------------------------------------|------|
| Streetcar Cleanliness     | Audit Score                | Q3 2017           | 88.6%   | 90%    | ×                 |                                        | 30   |
| Bus Cleanliness           | Audit Score                | Q3 2017           | 89.7%   | 90%    | ×                 | \rightarrow \tag{\tau}                 | 30   |
| Subway Cleanliness        | Audit Score                | Q3 2017           | 92.7%   | 75%    | <b>②</b>          |                                        | 31   |
| Customer: Service Perform | nance                      |                   |         |        |                   |                                        |      |
| Subway                    |                            |                   |         |        |                   |                                        |      |
| 1 Yonge-University        | Delay Incidents            | Q3 2017           | 2,055   | 1,567  | ×                 | \_/                                    | 32   |
|                           | Delay Minutes              | Q3 2017           | 3,052   | 3,197  | <b>②</b>          | \                                      | 32   |
|                           | Trains per Hour in AM Peak | Sep 2017          | 23.5    | 25.5   | 8                 | \\\\\\\\\\\\\\\\\\\\\\\\\\\\\\\\\\\\\\ | 33   |
| 2 Bloor-Danforth          | Delay Incidents            | Q3 2017           | 2,009   | 1,397  | 8                 | \                                      | 34   |
|                           | Delay Minutes              | Q3 2017           | 4,127   | 2,923  | ×                 |                                        | 34   |
|                           | Trains per Hour in AM Peak | Sep 2017          | 23.5    | 25.2   | 8                 | V\                                     | 35   |
| 3 Scarborough             | Delay Incidents            | Q3 2017           | 114     | 137    | <b>②</b>          |                                        | 36   |
|                           | Delay Minutes              | Q3 2017           | 637     | 811    | <b>②</b>          | $\sim$                                 | 36   |
|                           | Trains per Hour in AM Peak | Sep 2017          | 11.7    | 12.0   | ×                 |                                        | 37   |