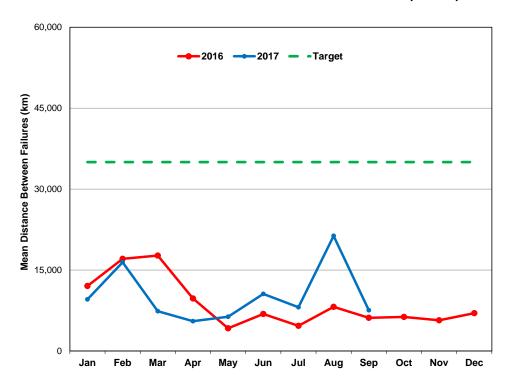

On Target

Target at risk at current trend

Off Target

| Performance Indicator   | Description                                             | Latest<br>Measure                                                                                                                                                                                                                                                                                                                                                                                 | Current                                                                                                                                                                                                                                                                                                                                                                                                                                                                                                                          | Target                                                                                                                                                                                                                                                                                                                                                                                                                                                                                                                                                                                                                          | Current<br>Status                                                                                                                                                                                                                                                                                                                                                                                                                                                                                                                                                                                                                                                                                                                                                                                                                                                                                                                                                                                                                                                                                                                                                                                                                                                                                                                                                                                                                                                                                                                                                                                                                                                                                                                                                                                                                                                                                                                                                                                                                                                                                                           | Annual Trend                                                                                                                                                                                                                                                              | Page                                                                                                                                                                                                    |
|-------------------------|---------------------------------------------------------|---------------------------------------------------------------------------------------------------------------------------------------------------------------------------------------------------------------------------------------------------------------------------------------------------------------------------------------------------------------------------------------------------|----------------------------------------------------------------------------------------------------------------------------------------------------------------------------------------------------------------------------------------------------------------------------------------------------------------------------------------------------------------------------------------------------------------------------------------------------------------------------------------------------------------------------------|---------------------------------------------------------------------------------------------------------------------------------------------------------------------------------------------------------------------------------------------------------------------------------------------------------------------------------------------------------------------------------------------------------------------------------------------------------------------------------------------------------------------------------------------------------------------------------------------------------------------------------|-----------------------------------------------------------------------------------------------------------------------------------------------------------------------------------------------------------------------------------------------------------------------------------------------------------------------------------------------------------------------------------------------------------------------------------------------------------------------------------------------------------------------------------------------------------------------------------------------------------------------------------------------------------------------------------------------------------------------------------------------------------------------------------------------------------------------------------------------------------------------------------------------------------------------------------------------------------------------------------------------------------------------------------------------------------------------------------------------------------------------------------------------------------------------------------------------------------------------------------------------------------------------------------------------------------------------------------------------------------------------------------------------------------------------------------------------------------------------------------------------------------------------------------------------------------------------------------------------------------------------------------------------------------------------------------------------------------------------------------------------------------------------------------------------------------------------------------------------------------------------------------------------------------------------------------------------------------------------------------------------------------------------------------------------------------------------------------------------------------------------------|---------------------------------------------------------------------------------------------------------------------------------------------------------------------------------------------------------------------------------------------------------------------------|---------------------------------------------------------------------------------------------------------------------------------------------------------------------------------------------------------|
| ts: Vehicle Reliability |                                                         |                                                                                                                                                                                                                                                                                                                                                                                                   |                                                                                                                                                                                                                                                                                                                                                                                                                                                                                                                                  |                                                                                                                                                                                                                                                                                                                                                                                                                                                                                                                                                                                                                                 |                                                                                                                                                                                                                                                                                                                                                                                                                                                                                                                                                                                                                                                                                                                                                                                                                                                                                                                                                                                                                                                                                                                                                                                                                                                                                                                                                                                                                                                                                                                                                                                                                                                                                                                                                                                                                                                                                                                                                                                                                                                                                                                             |                                                                                                                                                                                                                                                                           |                                                                                                                                                                                                         |
| Subway                  |                                                         |                                                                                                                                                                                                                                                                                                                                                                                                   |                                                                                                                                                                                                                                                                                                                                                                                                                                                                                                                                  |                                                                                                                                                                                                                                                                                                                                                                                                                                                                                                                                                                                                                                 |                                                                                                                                                                                                                                                                                                                                                                                                                                                                                                                                                                                                                                                                                                                                                                                                                                                                                                                                                                                                                                                                                                                                                                                                                                                                                                                                                                                                                                                                                                                                                                                                                                                                                                                                                                                                                                                                                                                                                                                                                                                                                                                             |                                                                                                                                                                                                                                                                           |                                                                                                                                                                                                         |
| T1                      | Mean Distance Between Failures                          | Sep 2017                                                                                                                                                                                                                                                                                                                                                                                          | 229,914<br>km                                                                                                                                                                                                                                                                                                                                                                                                                                                                                                                    | 300,000<br>km                                                                                                                                                                                                                                                                                                                                                                                                                                                                                                                                                                                                                   | ×                                                                                                                                                                                                                                                                                                                                                                                                                                                                                                                                                                                                                                                                                                                                                                                                                                                                                                                                                                                                                                                                                                                                                                                                                                                                                                                                                                                                                                                                                                                                                                                                                                                                                                                                                                                                                                                                                                                                                                                                                                                                                                                           | <b>₩</b> -₩                                                                                                                                                                                                                                                               | 49                                                                                                                                                                                                      |
| TR                      | Mean Distance Between Failures                          | Sep 2017                                                                                                                                                                                                                                                                                                                                                                                          | 2,055,881<br>km                                                                                                                                                                                                                                                                                                                                                                                                                                                                                                                  | 600,000<br>km                                                                                                                                                                                                                                                                                                                                                                                                                                                                                                                                                                                                                   | <b>②</b>                                                                                                                                                                                                                                                                                                                                                                                                                                                                                                                                                                                                                                                                                                                                                                                                                                                                                                                                                                                                                                                                                                                                                                                                                                                                                                                                                                                                                                                                                                                                                                                                                                                                                                                                                                                                                                                                                                                                                                                                                                                                                                                    | المحسب                                                                                                                                                                                                                                                                    | 49                                                                                                                                                                                                      |
| Streetcar               |                                                         |                                                                                                                                                                                                                                                                                                                                                                                                   |                                                                                                                                                                                                                                                                                                                                                                                                                                                                                                                                  |                                                                                                                                                                                                                                                                                                                                                                                                                                                                                                                                                                                                                                 |                                                                                                                                                                                                                                                                                                                                                                                                                                                                                                                                                                                                                                                                                                                                                                                                                                                                                                                                                                                                                                                                                                                                                                                                                                                                                                                                                                                                                                                                                                                                                                                                                                                                                                                                                                                                                                                                                                                                                                                                                                                                                                                             |                                                                                                                                                                                                                                                                           |                                                                                                                                                                                                         |
| CLRV                    | Mean Distance Between Failures                          | Sep 2017                                                                                                                                                                                                                                                                                                                                                                                          | 4,960<br>km                                                                                                                                                                                                                                                                                                                                                                                                                                                                                                                      | 4,500<br>km                                                                                                                                                                                                                                                                                                                                                                                                                                                                                                                                                                                                                     | <b>②</b>                                                                                                                                                                                                                                                                                                                                                                                                                                                                                                                                                                                                                                                                                                                                                                                                                                                                                                                                                                                                                                                                                                                                                                                                                                                                                                                                                                                                                                                                                                                                                                                                                                                                                                                                                                                                                                                                                                                                                                                                                                                                                                                    | ~~~                                                                                                                                                                                                                                                                       | 50                                                                                                                                                                                                      |
| ALRV                    | Mean Distance Between Failures                          | Sep 2017                                                                                                                                                                                                                                                                                                                                                                                          | 3,264<br>km                                                                                                                                                                                                                                                                                                                                                                                                                                                                                                                      | 3,500<br>km                                                                                                                                                                                                                                                                                                                                                                                                                                                                                                                                                                                                                     | 8                                                                                                                                                                                                                                                                                                                                                                                                                                                                                                                                                                                                                                                                                                                                                                                                                                                                                                                                                                                                                                                                                                                                                                                                                                                                                                                                                                                                                                                                                                                                                                                                                                                                                                                                                                                                                                                                                                                                                                                                                                                                                                                           | الر <sub>مود</sub>                                                                                                                                                                                                                                                        | 50                                                                                                                                                                                                      |
| New Streetcar           | Mean Distance Between Failures                          | Sep 2017                                                                                                                                                                                                                                                                                                                                                                                          | 7,554<br>km                                                                                                                                                                                                                                                                                                                                                                                                                                                                                                                      | 35,000<br>km                                                                                                                                                                                                                                                                                                                                                                                                                                                                                                                                                                                                                    | 8                                                                                                                                                                                                                                                                                                                                                                                                                                                                                                                                                                                                                                                                                                                                                                                                                                                                                                                                                                                                                                                                                                                                                                                                                                                                                                                                                                                                                                                                                                                                                                                                                                                                                                                                                                                                                                                                                                                                                                                                                                                                                                                           | المسمسا                                                                                                                                                                                                                                                                   | 51                                                                                                                                                                                                      |
| Bus                     | Mean Distance Between Failures                          | Sep 2017                                                                                                                                                                                                                                                                                                                                                                                          | 18,130<br>km                                                                                                                                                                                                                                                                                                                                                                                                                                                                                                                     | 12,000<br>km                                                                                                                                                                                                                                                                                                                                                                                                                                                                                                                                                                                                                    |                                                                                                                                                                                                                                                                                                                                                                                                                                                                                                                                                                                                                                                                                                                                                                                                                                                                                                                                                                                                                                                                                                                                                                                                                                                                                                                                                                                                                                                                                                                                                                                                                                                                                                                                                                                                                                                                                                                                                                                                                                                                                                                             | ويعميعونعيد                                                                                                                                                                                                                                                               | 52                                                                                                                                                                                                      |
| Wheel-Trans             | Mean Distance Between Failures                          | Sep 2017                                                                                                                                                                                                                                                                                                                                                                                          | 12,971<br>km                                                                                                                                                                                                                                                                                                                                                                                                                                                                                                                     | 12,000<br>km                                                                                                                                                                                                                                                                                                                                                                                                                                                                                                                                                                                                                    | <b>②</b>                                                                                                                                                                                                                                                                                                                                                                                                                                                                                                                                                                                                                                                                                                                                                                                                                                                                                                                                                                                                                                                                                                                                                                                                                                                                                                                                                                                                                                                                                                                                                                                                                                                                                                                                                                                                                                                                                                                                                                                                                                                                                                                    | Thurs                                                                                                                                                                                                                                                                     | 52                                                                                                                                                                                                      |
| ts: Equipment Availab   | ility                                                   |                                                                                                                                                                                                                                                                                                                                                                                                   |                                                                                                                                                                                                                                                                                                                                                                                                                                                                                                                                  |                                                                                                                                                                                                                                                                                                                                                                                                                                                                                                                                                                                                                                 |                                                                                                                                                                                                                                                                                                                                                                                                                                                                                                                                                                                                                                                                                                                                                                                                                                                                                                                                                                                                                                                                                                                                                                                                                                                                                                                                                                                                                                                                                                                                                                                                                                                                                                                                                                                                                                                                                                                                                                                                                                                                                                                             |                                                                                                                                                                                                                                                                           |                                                                                                                                                                                                         |
| tors                    | Percent Available                                       | Sep 2017                                                                                                                                                                                                                                                                                                                                                                                          | 98.2%                                                                                                                                                                                                                                                                                                                                                                                                                                                                                                                            | 98%                                                                                                                                                                                                                                                                                                                                                                                                                                                                                                                                                                                                                             | <b>②</b>                                                                                                                                                                                                                                                                                                                                                                                                                                                                                                                                                                                                                                                                                                                                                                                                                                                                                                                                                                                                                                                                                                                                                                                                                                                                                                                                                                                                                                                                                                                                                                                                                                                                                                                                                                                                                                                                                                                                                                                                                                                                                                                    | man                                                                                                                                                                                                                                                                       | 53                                                                                                                                                                                                      |
| ators                   | Percent Available                                       | Sep 2017                                                                                                                                                                                                                                                                                                                                                                                          | 96.8%                                                                                                                                                                                                                                                                                                                                                                                                                                                                                                                            | 97%                                                                                                                                                                                                                                                                                                                                                                                                                                                                                                                                                                                                                             | 8                                                                                                                                                                                                                                                                                                                                                                                                                                                                                                                                                                                                                                                                                                                                                                                                                                                                                                                                                                                                                                                                                                                                                                                                                                                                                                                                                                                                                                                                                                                                                                                                                                                                                                                                                                                                                                                                                                                                                                                                                                                                                                                           | A~~~                                                                                                                                                                                                                                                                      | 53                                                                                                                                                                                                      |
|                         | T1 TR Streetcar CLRV ALRV New Streetcar Bus Wheel-Trans | Subway  T1 Mean Distance Between Failures  TR Mean Distance Between Failures  Streetcar  CLRV Mean Distance Between Failures  ALRV Mean Distance Between Failures  New Streetcar Mean Distance Between Failures  New Streetcar Mean Distance Between Failures  Bus Mean Distance Between Failures  Wheel-Trans Mean Distance Between Failures  ts: Equipment Availability  tors Percent Available | Reformance Indicator ts: Vehicle Reliability  Subway  T1 Mean Distance Between Failures Sep 2017  TR Mean Distance Between Failures Sep 2017  Streetcar  CLRV Mean Distance Between Failures Sep 2017  ALRV Mean Distance Between Failures Sep 2017  New Streetcar Mean Distance Between Failures Sep 2017  New Streetcar Mean Distance Between Failures Sep 2017  Bus Mean Distance Between Failures Sep 2017  Wheel-Trans Mean Distance Between Failures Sep 2017  ts: Equipment Availability  tors Percent Available Sep 2017 | Performance Indicator Description Measure Current  Its: Vehicle Reliability  Subway  T1 Mean Distance Between Failures Sep 2017 229,914 km  TR Mean Distance Between Failures Sep 2017 2,055,881 km  Streetcar  CLRV Mean Distance Between Failures Sep 2017 4,960 km  ALRV Mean Distance Between Failures Sep 2017 3,264 km  New Streetcar Mean Distance Between Failures Sep 2017 7,554 km  Bus Mean Distance Between Failures Sep 2017 km  Wheel-Trans Mean Distance Between Failures Sep 2017 km  Wheel-Trans Mean Distance Between Failures Sep 2017 km  Es: Equipment Availability  Tors Percent Available Sep 2017 98.2% | New Streetcar   Mean Distance Between Failures   Sep 2017   Sep | Rerformance Indicator Description Measure Current Target Status ts: Vehicle Reliability  Subway  T1 Mean Distance Between Failures Sep 2017 229,914 km km km 600,000 km €  Streetcar  CLRV Mean Distance Between Failures Sep 2017 km | Reformance Indicator Description Measure Current Target Status Annual Trend Its: Vehicle Reliability  Subway  T1 Mean Distance Between Failures Sep 2017 229,914 km skm skm skm skm skm skm skm skm skm |