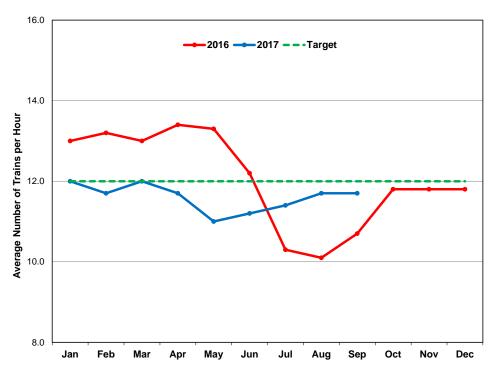

Target at risk at current trend

Off Target

| Key Performance Indicator | Description                | Latest<br>Measure | Current | Target | Current<br>Status | Annual Trend                           | Page |
|---------------------------|----------------------------|-------------------|---------|--------|-------------------|----------------------------------------|------|
| Streetcar Cleanliness     | Audit Score                | Q3 2017           | 88.6%   | 90%    | ×                 |                                        | 30   |
| Bus Cleanliness           | Audit Score                | Q3 2017           | 89.7%   | 90%    | ×                 | \rightarrow \tag{\tau}                 | 30   |
| Subway Cleanliness        | Audit Score                | Q3 2017           | 92.7%   | 75%    | <b>②</b>          |                                        | 31   |
| Customer: Service Perform | nance                      |                   |         |        |                   |                                        |      |
| Subway                    |                            |                   |         |        |                   |                                        |      |
| 1 Yonge-University        | Delay Incidents            | Q3 2017           | 2,055   | 1,567  | ×                 | \_/                                    | 32   |
|                           | Delay Minutes              | Q3 2017           | 3,052   | 3,197  | <b>②</b>          | \                                      | 32   |
|                           | Trains per Hour in AM Peak | Sep 2017          | 23.5    | 25.5   | 8                 | \\\\\\\\\\\\\\\\\\\\\\\\\\\\\\\\\\\\\\ | 33   |
| 2 Bloor-Danforth          | Delay Incidents            | Q3 2017           | 2,009   | 1,397  | 8                 | \                                      | 34   |
|                           | Delay Minutes              | Q3 2017           | 4,127   | 2,923  | ×                 |                                        | 34   |
|                           | Trains per Hour in AM Peak | Sep 2017          | 23.5    | 25.2   | 8                 | V\                                     | 35   |
| 3 Scarborough             | Delay Incidents            | Q3 2017           | 114     | 137    | <b>②</b>          |                                        | 36   |
|                           | Delay Minutes              | Q3 2017           | 637     | 811    | <b>②</b>          | $\sim$                                 | 36   |
|                           | Trains per Hour in AM Peak | Sep 2017          | 11.7    | 12.0   | ×                 |                                        | 37   |