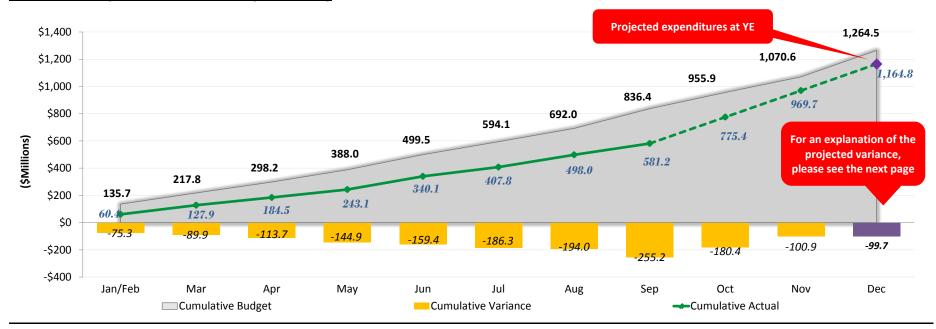

--------------------------|------------|-----------|----------|
| 2017 TTC Capital Budget                       |            |           |          |
| Base Program                                  | \$1,164.8  | \$1,264.5 | (\$99.7) |
| Toronto-York Spadina Subway Extension (TYSSE) | \$479.6    | \$545.1   | (\$65.5) |
| Scarborough Subway Extension (SSE)            | \$75.5     | \$125.2   | (\$49.7) |

<sup>\*</sup>Budget excludes additional carry forward spending on Base Program (\$223.5M), TYSSE (\$63.5M), and SSE (\$26.9M) as approved by City Council on April 26, 2017 and in-year budget adjustment of \$0.7M for Bicycle Parking on Stations as approved by Council on June 14, 2017.

## 2017 Base Program: Month-to-Month Budget Tracking



# 2017 Base Program: Cumulative Budget Tracking



#### Base Program Expenditures: \$99.7 million under

Significant projected year-end base program variances are outlined below:

#### Subway Track: \$8.7 million under

Variance is mainly due to deferral of Davisville Area Rehabilitation Project (DARP) under the Track Rehabilitation program into future years, combined with scope changes under the Rail Vehicle Based Inspection System program which resulted in the deferral of the system testing and warranty into future years and reduction of work due to contract and labour force constraints under the Rail Grinding program.

# Surface Track: \$4.2 million over

Variance is due to estimated value for Russell Yard South Track improvement and remaining portion to finalize CNE and completion costs from 2016 with the start of the design process