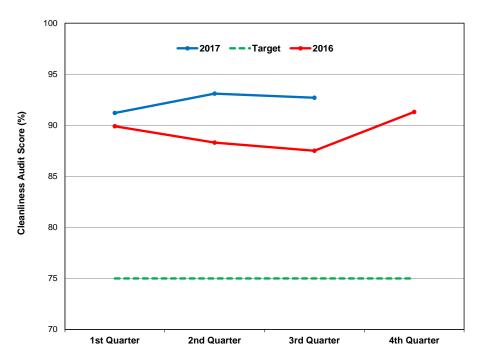

Target at risk at current trend

Off Target

| Key Performance Indicator | Description                | Latest<br>Measure | Current | Target | Current<br>Status | Annual Trend                           | Page |
|---------------------------|----------------------------|-------------------|---------|--------|-------------------|----------------------------------------|------|
| Streetcar Cleanliness     | Audit Score                | Q3 2017           | 88.6%   | 90%    | ×                 |                                        | 30   |
| Bus Cleanliness           | Audit Score                | Q3 2017           | 89.7%   | 90%    | ×                 | \rightarrow \tag{\tau}                 | 30   |
| Subway Cleanliness        | Audit Score                | Q3 2017           | 92.7%   | 75%    | <b>②</b>          |                                        | 31   |
| Customer: Service Perform | nance                      |                   |         |        |                   |                                        |      |
| Subway                    |                            |                   |         |        |                   |                                        |      |
| 1 Yonge-University        | Delay Incidents            | Q3 2017           | 2,055   | 1,567  | ×                 | \_/                                    | 32   |
|                           | Delay Minutes              | Q3 2017           | 3,052   | 3,197  | <b>②</b>          | \                                      | 32   |
|                           | Trains per Hour in AM Peak | Sep 2017          | 23.5    | 25.5   | 8                 | \\\\\\\\\\\\\\\\\\\\\\\\\\\\\\\\\\\\\\ | 33   |
| 2 Bloor-Danforth          | Delay Incidents            | Q3 2017           | 2,009   | 1,397  | 8                 | \                                      | 34   |
|                           | Delay Minutes              | Q3 2017           | 4,127   | 2,923  | ×                 |                                        | 34   |
|                           | Trains per Hour in AM Peak | Sep 2017          | 23.5    | 25.2   | 8                 | V\                                     | 35   |
| 3 Scarborough             | Delay Incidents            | Q3 2017           | 114     | 137    | <b>②</b>          |                                        | 36   |
|                           | Delay Minutes              | Q3 2017           | 637     | 811    | <b>②</b>          | $\sim$                                 | 36   |
|                           | Trains per Hour in AM Peak | Sep 2017          | 11.7    | 12.0   | ×                 |                                        | 37   |