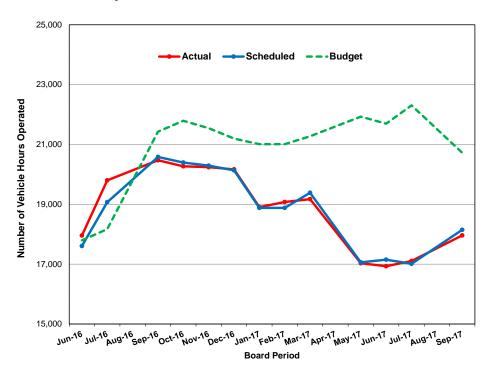

asonal trend of declining performance which, historically, has occurred in Q3 and Q4.

#### Note:

This KPI measures adherence to scheduled (-1 to +5 minutes) departure times from end terminals.

#### **Short Turns**



The number of short turns in September increased to 2,566; however, performance continued to remain below target (favourable).

Short turns have continued to trend lower than last year, despite the Metrolinx construction in the east end of the city. A strong commitment to improving route management strategies continues in the area of short turns and has shown year-overyear improvement.

#### Note:

Data are based on all seven days of service from Sunday to Saturday.



# **Punctuality**







#### **Customer: Amount of Service**

#### **Weekly Service Hours - Streetcar**



In the September 2017 Board Period, 20,724 streetcar weekly hours were budgeted for service, while 18,147 streetcar weekly hours were scheduled to operate, which represents a -12.4% variance.

This variance can be attributed to the reduction of the streetcar fleet from a budgeted 196 to 160 AM peak cars required in the 2017 May Board Period.

Of the 18,147 streetcar weekly hours scheduled to operate, 17,962 streetcar weekly hours were actually delivered, which represents a variance of -1.0%.

#### **Weekly Service Hours - Bus**



In the September 2017 Board Period, 150,921 bus weekly hours were budgeted for service, while 148,451 bus weekly hours were scheduled to operate, which represents a -1.6% variance.

Of the 148,451 bus weekly hours scheduled to operate, 146,136 weekly hours were