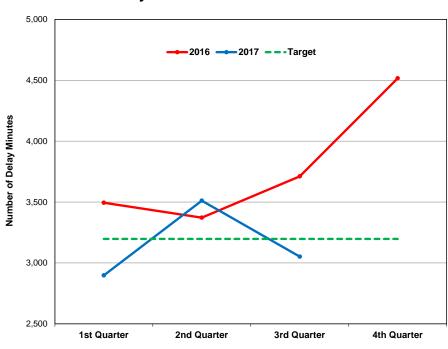

Target at risk at current trend

Off Target

| Key Performance Indicator | Description                | Latest<br>Measure | Current | Target | Current<br>Status | Annual Trend                           | Page |
|---------------------------|----------------------------|-------------------|---------|--------|-------------------|----------------------------------------|------|
| Streetcar Cleanliness     | Audit Score                | Q3 2017           | 88.6%   | 90%    | ×                 |                                        | 30   |
| Bus Cleanliness           | Audit Score                | Q3 2017           | 89.7%   | 90%    | ×                 | \rightarrow \tag{\tau}                 | 30   |
| Subway Cleanliness        | Audit Score                | Q3 2017           | 92.7%   | 75%    | <b>②</b>          |                                        | 31   |
| Customer: Service Perform | nance                      |                   |         |        |                   |                                        |      |
| Subway                    |                            |                   |         |        |                   |                                        |      |
| 1 Yonge-University        | Delay Incidents            | Q3 2017           | 2,055   | 1,567  | ×                 | \_/                                    | 32   |
|                           | Delay Minutes              | Q3 2017           | 3,052   | 3,197  | <b>②</b>          | \                                      | 32   |
|                           | Trains per Hour in AM Peak | Sep 2017          | 23.5    | 25.5   | 8                 | \\\\\\\\\\\\\\\\\\\\\\\\\\\\\\\\\\\\\\ | 33   |
| 2 Bloor-Danforth          | Delay Incidents            | Q3 2017           | 2,009   | 1,397  | 8                 | \                                      | 34   |
|                           | Delay Minutes              | Q3 2017           | 4,127   | 2,923  | ×                 |                                        | 34   |
|                           | Trains per Hour in AM Peak | Sep 2017          | 23.5    | 25.2   | 8                 | V\                                     | 35   |
| 3 Scarborough             | Delay Incidents            | Q3 2017           | 114     | 137    | <b>②</b>          |                                        | 36   |
|                           | Delay Minutes              | Q3 2017           | 637     | 811    | <b>②</b>          | $\sim$                                 | 36   |
|                           | Trains per Hour in AM Peak | Sep 2017          | 11.7    | 12.0   | ×                 |                                        | 37   |