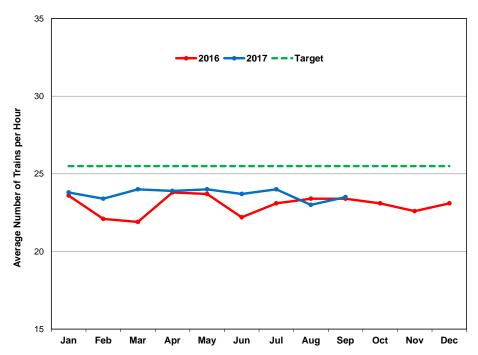

Target at risk at current trend

Off Target

| Key Performance Indicator | Description                | Latest<br>Measure | Current | Target | Current<br>Status | Annual Trend                           | Page |
|---------------------------|----------------------------|-------------------|---------|--------|-------------------|----------------------------------------|------|
| Streetcar Cleanliness     | Audit Score                | Q3 2017           | 88.6%   | 90%    | ×                 |                                        | 30   |
| Bus Cleanliness           | Audit Score                | Q3 2017           | 89.7%   | 90%    | ×                 | \rightarrow \tag{\tau}                 | 30   |
| Subway Cleanliness        | Audit Score                | Q3 2017           | 92.7%   | 75%    | <b>②</b>          |                                        | 31   |
| Customer: Service Perform | nance                      |                   |         |        |                   |                                        |      |
| Subway                    |                            |                   |         |        |                   |                                        |      |
| 1 Yonge-University        | Delay Incidents            | Q3 2017           | 2,055   | 1,567  | ×                 | \_/                                    | 32   |
|                           | Delay Minutes              | Q3 2017           | 3,052   | 3,197  | <b>②</b>          | \                                      | 32   |
|                           | Trains per Hour in AM Peak | Sep 2017          | 23.5    | 25.5   | 8                 | \\\\\\\\\\\\\\\\\\\\\\\\\\\\\\\\\\\\\\ | 33   |
| 2 Bloor-Danforth          | Delay Incidents            | Q3 2017           | 2,009   | 1,397  | 8                 | \                                      | 34   |
|                           | Delay Minutes              | Q3 2017           | 4,127   | 2,923  | ×                 |                                        | 34   |
|                           | Trains per Hour in AM Peak | Sep 2017          | 23.5    | 25.2   | 8                 | V\                                     | 35   |
| 3 Scarborough             | Delay Incidents            | Q3 2017           | 114     | 137    | <b>②</b>          |                                        | 36   |
|                           | Delay Minutes              | Q3 2017           | 637     | 811    | <b>②</b>          | $\sim$                                 | 36   |
|                           | Trains per Hour in AM Peak | Sep 2017          | 11.7    | 12.0   | ×                 |                                        | 37   |