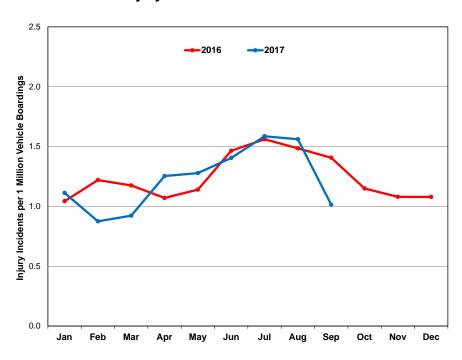

# **TTC Performance Scorecard**

| Key Performance Indicator     | Description                       | Latest<br>Measure    | Current | Target | Current<br>Status | Annual Trend | Page |
|-------------------------------|-----------------------------------|----------------------|---------|--------|-------------------|--------------|------|
| Safety and Security           |                                   |                      |         |        |                   |              |      |
| Lost Time Injuries            | Injuries per 100 Employees        | Sep 2017             | 4.80    | 3.90   | 8                 | $\sim$       | 18   |
| Customer Injury Incidents     | Injury Incidents per 1M Boardings | Sep 2017             | 1.01    | 1.41   | <b>②</b>          | ړ مسر په سه  | 18   |
| Offences against<br>Customers | Offences per 1M Boardings         | Sep 2017             | 0.72    | 0.52   | 8                 | · \          | 19   |
| Offences against Staff        | Offences per 100 Employees        | Sep 2017             | 4.4     | 5.6    | <b>②</b>          | maring       | 19   |
| Customer: Journeys            | TTC Customer Trips                | Sep 2017             | 52.5M   | 53.5M  | ×                 | Juny         | 22   |
|                               | TTC Customer Trips                | 2017 y-t-d<br>to Sep | 398.2M  | 405.1M | 8                 | NA           | 22   |
|                               | PRESTO Customer Trips             | Sep 2017             | 8.28M   | 3.26M  |                   | فيتعتقفين    | 23   |
|                               | Wheel-Trans Customer Trips        | Sep 2017             | 403K    | 486K   | 8                 | 1            | 23   |
|                               | Wheel-Trans Customer Trips        | 2017 y-t-d<br>to Sep | 3.12M   | 3.44M  | 8                 | NA           | 23   |
| <b>Customer: Satisfaction</b> | Customer Satisfaction Score       | Q3 2017              | 80%     | 70%    |                   |              | 24   |
| Customer: Environment         |                                   |                      |         |        |                   |              |      |
| Station Cleanliness           | Audit Score                       | Q3 2017              | 74.5%   | 75%    | ×                 |              | 29   |
|                               |                                   |                      |         |        |                   |              |      |