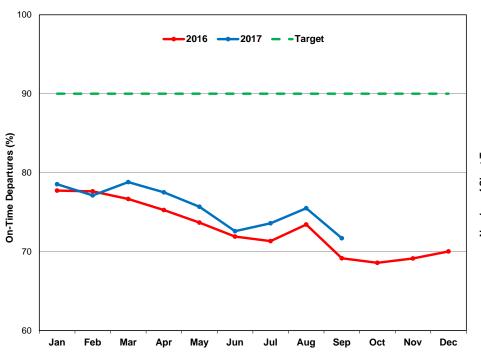

| Strategic<br>Objective |                                                                                          | A 04                                                                                                                                                                                                                                                                                                                                                                                                                                                 | - 1                                                                                                                                                                                                                                                                                                                                                                                                                                                                                                                                                                                                        |                                                                                                                                                                                                                                                                                                                                                                                                                                                                                                                                                                                                                                                                                                                                                                                                                                 |                                                                                                                                                                                                                                                                                                                                                                                                                                                                                                                                                                                                                                                                                                                                                                                                                                                                                                                                                                                                                                           |                                                                                                                                                                                                                                                                                                                                                                                                                                                                                                                                                                                                                                                                                                                                                                                                                                                                                                                                                                                                                                                                                                                                                                             |                                                                                                                                                                                                                                                                                                                                                                                                                                                                                                                                                                                                                                                                                                                                                                                                                                                                                                                                                                                                                                                                                                                                                                                                 |                                                                                                                                                                                                                                                                                                                                                                                                                                                                                                                                                                                                                                                                                                                                                                                                                                                                                                                                                                                                                                                                                                                                                                                                             |                                                                                                                                                                                                                                                                                                                                                                                                                                                                                                                                                                                                                                                                                                                                                                                                             |                                                                                                                                                                                                                                                                                                                                                                                                                                                                                                                                                                                                                                                                                                                                                                                                                                                                                                          |                                                                                                                                                                                                                                                                                                                                                                                                                                                                                                                                                                                                                                                                                                                                                                                                                                                                                                                                             |                                                                                                     |
|------------------------|------------------------------------------------------------------------------------------|------------------------------------------------------------------------------------------------------------------------------------------------------------------------------------------------------------------------------------------------------------------------------------------------------------------------------------------------------------------------------------------------------------------------------------------------------|------------------------------------------------------------------------------------------------------------------------------------------------------------------------------------------------------------------------------------------------------------------------------------------------------------------------------------------------------------------------------------------------------------------------------------------------------------------------------------------------------------------------------------------------------------------------------------------------------------|---------------------------------------------------------------------------------------------------------------------------------------------------------------------------------------------------------------------------------------------------------------------------------------------------------------------------------------------------------------------------------------------------------------------------------------------------------------------------------------------------------------------------------------------------------------------------------------------------------------------------------------------------------------------------------------------------------------------------------------------------------------------------------------------------------------------------------|-------------------------------------------------------------------------------------------------------------------------------------------------------------------------------------------------------------------------------------------------------------------------------------------------------------------------------------------------------------------------------------------------------------------------------------------------------------------------------------------------------------------------------------------------------------------------------------------------------------------------------------------------------------------------------------------------------------------------------------------------------------------------------------------------------------------------------------------------------------------------------------------------------------------------------------------------------------------------------------------------------------------------------------------|-----------------------------------------------------------------------------------------------------------------------------------------------------------------------------------------------------------------------------------------------------------------------------------------------------------------------------------------------------------------------------------------------------------------------------------------------------------------------------------------------------------------------------------------------------------------------------------------------------------------------------------------------------------------------------------------------------------------------------------------------------------------------------------------------------------------------------------------------------------------------------------------------------------------------------------------------------------------------------------------------------------------------------------------------------------------------------------------------------------------------------------------------------------------------------|-------------------------------------------------------------------------------------------------------------------------------------------------------------------------------------------------------------------------------------------------------------------------------------------------------------------------------------------------------------------------------------------------------------------------------------------------------------------------------------------------------------------------------------------------------------------------------------------------------------------------------------------------------------------------------------------------------------------------------------------------------------------------------------------------------------------------------------------------------------------------------------------------------------------------------------------------------------------------------------------------------------------------------------------------------------------------------------------------------------------------------------------------------------------------------------------------|-------------------------------------------------------------------------------------------------------------------------------------------------------------------------------------------------------------------------------------------------------------------------------------------------------------------------------------------------------------------------------------------------------------------------------------------------------------------------------------------------------------------------------------------------------------------------------------------------------------------------------------------------------------------------------------------------------------------------------------------------------------------------------------------------------------------------------------------------------------------------------------------------------------------------------------------------------------------------------------------------------------------------------------------------------------------------------------------------------------------------------------------------------------------------------------------------------------|-------------------------------------------------------------------------------------------------------------------------------------------------------------------------------------------------------------------------------------------------------------------------------------------------------------------------------------------------------------------------------------------------------------------------------------------------------------------------------------------------------------------------------------------------------------------------------------------------------------------------------------------------------------------------------------------------------------------------------------------------------------------------------------------------------------|----------------------------------------------------------------------------------------------------------------------------------------------------------------------------------------------------------------------------------------------------------------------------------------------------------------------------------------------------------------------------------------------------------------------------------------------------------------------------------------------------------------------------------------------------------------------------------------------------------------------------------------------------------------------------------------------------------------------------------------------------------------------------------------------------------------------------------------------------------------------------------------------------------|---------------------------------------------------------------------------------------------------------------------------------------------------------------------------------------------------------------------------------------------------------------------------------------------------------------------------------------------------------------------------------------------------------------------------------------------------------------------------------------------------------------------------------------------------------------------------------------------------------------------------------------------------------------------------------------------------------------------------------------------------------------------------------------------------------------------------------------------------------------------------------------------------------------------------------------------|-----------------------------------------------------------------------------------------------------|
| Collective             | Budget                                                                                   | Actu                                                                                                                                                                                                                                                                                                                                                                                                                                                 | al                                                                                                                                                                                                                                                                                                                                                                                                                                                                                                                                                                                                         | Projec                                                                                                                                                                                                                                                                                                                                                                                                                                                                                                                                                                                                                                                                                                                                                                                                                          | Actual   Projected                                                                                                                                                                                                                                                                                                                                                                                                                                                                                                                                                                                                                                                                                                                                                                                                                                                                                                                                                                                                                        |                                                                                                                                                                                                                                                                                                                                                                                                                                                                                                                                                                                                                                                                                                                                                                                                                                                                                                                                                                                                                                                                                                                                                                             | Date End Date                                                                                                                                                                                                                                                                                                                                                                                                                                                                                                                                                                                                                                                                                                                                                                                                                                                                                                                                                                                                                                                                                                                                                                                   |                                                                                                                                                                                                                                                                                                                                                                                                                                                                                                                                                                                                                                                                                                                                                                                                                                                                                                                                                                                                                                                                                                                                                                                                             | edule                                                                                                                                                                                                                                                                                                                                                                                                                                                                                                                                                                                                                                                                                                                                                                                                       | cost                                                                                                                                                                                                                                                                                                                                                                                                                                                                                                                                                                                                                                                                                                                                                                                                                                                                                                     | Scope                                                                                                                                                                                                                                                                                                                                                                                                                                                                                                                                                                                                                                                                                                                                                                                                                                                                                                                                       | . e.k                                                                                               |
| -                      | Buuget                                                                                   | LTD                                                                                                                                                                                                                                                                                                                                                                                                                                                  | %                                                                                                                                                                                                                                                                                                                                                                                                                                                                                                                                                                                                          | Cost                                                                                                                                                                                                                                                                                                                                                                                                                                                                                                                                                                                                                                                                                                                                                                                                                            | %                                                                                                                                                                                                                                                                                                                                                                                                                                                                                                                                                                                                                                                                                                                                                                                                                                                                                                                                                                                                                                         | Start Date                                                                                                                                                                                                                                                                                                                                                                                                                                                                                                                                                                                                                                                                                                                                                                                                                                                                                                                                                                                                                                                                                                                                                                  | Approved                                                                                                                                                                                                                                                                                                                                                                                                                                                                                                                                                                                                                                                                                                                                                                                                                                                                                                                                                                                                                                                                                                                                                                                        | Revised                                                                                                                                                                                                                                                                                                                                                                                                                                                                                                                                                                                                                                                                                                                                                                                                                                                                                                                                                                                                                                                                                                                                                                                                     | Schedule                                                                                                                                                                                                                                                                                                                                                                                                                                                                                                                                                                                                                                                                                                                                                                                                    | ره                                                                                                                                                                                                                                                                                                                                                                                                                                                                                                                                                                                                                                                                                                                                                                                                                                                                                                       | S <sub>CO</sub> ,                                                                                                                                                                                                                                                                                                                                                                                                                                                                                                                                                                                                                                                                                                                                                                                                                                                                                                                           | Risk                                                                                                |
|                        |                                                                                          |                                                                                                                                                                                                                                                                                                                                                                                                                                                      |                                                                                                                                                                                                                                                                                                                                                                                                                                                                                                                                                                                                            |                                                                                                                                                                                                                                                                                                                                                                                                                                                                                                                                                                                                                                                                                                                                                                                                                                 |                                                                                                                                                                                                                                                                                                                                                                                                                                                                                                                                                                                                                                                                                                                                                                                                                                                                                                                                                                                                                                           |                                                                                                                                                                                                                                                                                                                                                                                                                                                                                                                                                                                                                                                                                                                                                                                                                                                                                                                                                                                                                                                                                                                                                                             |                                                                                                                                                                                                                                                                                                                                                                                                                                                                                                                                                                                                                                                                                                                                                                                                                                                                                                                                                                                                                                                                                                                                                                                                 |                                                                                                                                                                                                                                                                                                                                                                                                                                                                                                                                                                                                                                                                                                                                                                                                                                                                                                                                                                                                                                                                                                                                                                                                             |                                                                                                                                                                                                                                                                                                                                                                                                                                                                                                                                                                                                                                                                                                                                                                                                             |                                                                                                                                                                                                                                                                                                                                                                                                                                                                                                                                                                                                                                                                                                                                                                                                                                                                                                          |                                                                                                                                                                                                                                                                                                                                                                                                                                                                                                                                                                                                                                                                                                                                                                                                                                                                                                                                             |                                                                                                     |
| Assets                 | \$1,271                                                                                  | \$332                                                                                                                                                                                                                                                                                                                                                                                                                                                | 26%                                                                                                                                                                                                                                                                                                                                                                                                                                                                                                                                                                                                        | \$1,266                                                                                                                                                                                                                                                                                                                                                                                                                                                                                                                                                                                                                                                                                                                                                                                                                         | 100%                                                                                                                                                                                                                                                                                                                                                                                                                                                                                                                                                                                                                                                                                                                                                                                                                                                                                                                                                                                                                                      | Ongoing                                                                                                                                                                                                                                                                                                                                                                                                                                                                                                                                                                                                                                                                                                                                                                                                                                                                                                                                                                                                                                                                                                                                                                     | Q4 2019                                                                                                                                                                                                                                                                                                                                                                                                                                                                                                                                                                                                                                                                                                                                                                                                                                                                                                                                                                                                                                                                                                                                                                                         | Q1 2018                                                                                                                                                                                                                                                                                                                                                                                                                                                                                                                                                                                                                                                                                                                                                                                                                                                                                                                                                                                                                                                                                                                                                                                                     | G                                                                                                                                                                                                                                                                                                                                                                                                                                                                                                                                                                                                                                                                                                                                                                                                           | G                                                                                                                                                                                                                                                                                                                                                                                                                                                                                                                                                                                                                                                                                                                                                                                                                                                                                                        | G                                                                                                                                                                                                                                                                                                                                                                                                                                                                                                                                                                                                                                                                                                                                                                                                                                                                                                                                           | G                                                                                                   |
| Growth                 | \$181                                                                                    | \$20                                                                                                                                                                                                                                                                                                                                                                                                                                                 | 11%                                                                                                                                                                                                                                                                                                                                                                                                                                                                                                                                                                                                        | \$181                                                                                                                                                                                                                                                                                                                                                                                                                                                                                                                                                                                                                                                                                                                                                                                                                           | 100%                                                                                                                                                                                                                                                                                                                                                                                                                                                                                                                                                                                                                                                                                                                                                                                                                                                                                                                                                                                                                                      | Q4 2012                                                                                                                                                                                                                                                                                                                                                                                                                                                                                                                                                                                                                                                                                                                                                                                                                                                                                                                                                                                                                                                                                                                                                                     | Q2 2020                                                                                                                                                                                                                                                                                                                                                                                                                                                                                                                                                                                                                                                                                                                                                                                                                                                                                                                                                                                                                                                                                                                                                                                         | Q2 2020                                                                                                                                                                                                                                                                                                                                                                                                                                                                                                                                                                                                                                                                                                                                                                                                                                                                                                                                                                                                                                                                                                                                                                                                     | G                                                                                                                                                                                                                                                                                                                                                                                                                                                                                                                                                                                                                                                                                                                                                                                                           | G                                                                                                                                                                                                                                                                                                                                                                                                                                                                                                                                                                                                                                                                                                                                                                                                                                                                                                        | G                                                                                                                                                                                                                                                                                                                                                                                                                                                                                                                                                                                                                                                                                                                                                                                                                                                                                                                                           | G                                                                                                   |
| Customer               | \$115                                                                                    | \$15                                                                                                                                                                                                                                                                                                                                                                                                                                                 | 13%                                                                                                                                                                                                                                                                                                                                                                                                                                                                                                                                                                                                        | \$115                                                                                                                                                                                                                                                                                                                                                                                                                                                                                                                                                                                                                                                                                                                                                                                                                           | 100%                                                                                                                                                                                                                                                                                                                                                                                                                                                                                                                                                                                                                                                                                                                                                                                                                                                                                                                                                                                                                                      | Q1 2014                                                                                                                                                                                                                                                                                                                                                                                                                                                                                                                                                                                                                                                                                                                                                                                                                                                                                                                                                                                                                                                                                                                                                                     | Q4 2020                                                                                                                                                                                                                                                                                                                                                                                                                                                                                                                                                                                                                                                                                                                                                                                                                                                                                                                                                                                                                                                                                                                                                                                         | Q1 2020                                                                                                                                                                                                                                                                                                                                                                                                                                                                                                                                                                                                                                                                                                                                                                                                                                                                                                                                                                                                                                                                                                                                                                                                     | Y                                                                                                                                                                                                                                                                                                                                                                                                                                                                                                                                                                                                                                                                                                                                                                                                           | G                                                                                                                                                                                                                                                                                                                                                                                                                                                                                                                                                                                                                                                                                                                                                                                                                                                                                                        | G                                                                                                                                                                                                                                                                                                                                                                                                                                                                                                                                                                                                                                                                                                                                                                                                                                                                                                                                           | G                                                                                                   |
|                        |                                                                                          |                                                                                                                                                                                                                                                                                                                                                                                                                                                      |                                                                                                                                                                                                                                                                                                                                                                                                                                                                                                                                                                                                            |                                                                                                                                                                                                                                                                                                                                                                                                                                                                                                                                                                                                                                                                                                                                                                                                                                 |                                                                                                                                                                                                                                                                                                                                                                                                                                                                                                                                                                                                                                                                                                                                                                                                                                                                                                                                                                                                                                           |                                                                                                                                                                                                                                                                                                                                                                                                                                                                                                                                                                                                                                                                                                                                                                                                                                                                                                                                                                                                                                                                                                                                                                             |                                                                                                                                                                                                                                                                                                                                                                                                                                                                                                                                                                                                                                                                                                                                                                                                                                                                                                                                                                                                                                                                                                                                                                                                 |                                                                                                                                                                                                                                                                                                                                                                                                                                                                                                                                                                                                                                                                                                                                                                                                                                                                                                                                                                                                                                                                                                                                                                                                             |                                                                                                                                                                                                                                                                                                                                                                                                                                                                                                                                                                                                                                                                                                                                                                                                             |                                                                                                                                                                                                                                                                                                                                                                                                                                                                                                                                                                                                                                                                                                                                                                                                                                                                                                          |                                                                                                                                                                                                                                                                                                                                                                                                                                                                                                                                                                                                                                                                                                                                                                                                                                                                                                                                             |                                                                                                     |
| Assets                 | \$1,187                                                                                  | \$594                                                                                                                                                                                                                                                                                                                                                                                                                                                | 50%                                                                                                                                                                                                                                                                                                                                                                                                                                                                                                                                                                                                        | \$1,187                                                                                                                                                                                                                                                                                                                                                                                                                                                                                                                                                                                                                                                                                                                                                                                                                         | 100%                                                                                                                                                                                                                                                                                                                                                                                                                                                                                                                                                                                                                                                                                                                                                                                                                                                                                                                                                                                                                                      | Q2 2009                                                                                                                                                                                                                                                                                                                                                                                                                                                                                                                                                                                                                                                                                                                                                                                                                                                                                                                                                                                                                                                                                                                                                                     | Q4 2019                                                                                                                                                                                                                                                                                                                                                                                                                                                                                                                                                                                                                                                                                                                                                                                                                                                                                                                                                                                                                                                                                                                                                                                         | Q4 2019                                                                                                                                                                                                                                                                                                                                                                                                                                                                                                                                                                                                                                                                                                                                                                                                                                                                                                                                                                                                                                                                                                                                                                                                     | R                                                                                                                                                                                                                                                                                                                                                                                                                                                                                                                                                                                                                                                                                                                                                                                                           | G                                                                                                                                                                                                                                                                                                                                                                                                                                                                                                                                                                                                                                                                                                                                                                                                                                                                                                        | G                                                                                                                                                                                                                                                                                                                                                                                                                                                                                                                                                                                                                                                                                                                                                                                                                                                                                                                                           | R                                                                                                   |
| Growth                 | \$523                                                                                    | \$493                                                                                                                                                                                                                                                                                                                                                                                                                                                | 94%                                                                                                                                                                                                                                                                                                                                                                                                                                                                                                                                                                                                        | \$523                                                                                                                                                                                                                                                                                                                                                                                                                                                                                                                                                                                                                                                                                                                                                                                                                           | 100%                                                                                                                                                                                                                                                                                                                                                                                                                                                                                                                                                                                                                                                                                                                                                                                                                                                                                                                                                                                                                                      | 2008                                                                                                                                                                                                                                                                                                                                                                                                                                                                                                                                                                                                                                                                                                                                                                                                                                                                                                                                                                                                                                                                                                                                                                        | Q4 2017                                                                                                                                                                                                                                                                                                                                                                                                                                                                                                                                                                                                                                                                                                                                                                                                                                                                                                                                                                                                                                                                                                                                                                                         | Q4 2017                                                                                                                                                                                                                                                                                                                                                                                                                                                                                                                                                                                                                                                                                                                                                                                                                                                                                                                                                                                                                                                                                                                                                                                                     | G                                                                                                                                                                                                                                                                                                                                                                                                                                                                                                                                                                                                                                                                                                                                                                                                           | G                                                                                                                                                                                                                                                                                                                                                                                                                                                                                                                                                                                                                                                                                                                                                                                                                                                                                                        | G                                                                                                                                                                                                                                                                                                                                                                                                                                                                                                                                                                                                                                                                                                                                                                                                                                                                                                                                           | G                                                                                                   |
| Assets                 | \$598                                                                                    | \$253                                                                                                                                                                                                                                                                                                                                                                                                                                                | 42%                                                                                                                                                                                                                                                                                                                                                                                                                                                                                                                                                                                                        | \$598                                                                                                                                                                                                                                                                                                                                                                                                                                                                                                                                                                                                                                                                                                                                                                                                                           | 100%                                                                                                                                                                                                                                                                                                                                                                                                                                                                                                                                                                                                                                                                                                                                                                                                                                                                                                                                                                                                                                      | Ongoing                                                                                                                                                                                                                                                                                                                                                                                                                                                                                                                                                                                                                                                                                                                                                                                                                                                                                                                                                                                                                                                                                                                                                                     | Q4 2017                                                                                                                                                                                                                                                                                                                                                                                                                                                                                                                                                                                                                                                                                                                                                                                                                                                                                                                                                                                                                                                                                                                                                                                         | Q2 2018                                                                                                                                                                                                                                                                                                                                                                                                                                                                                                                                                                                                                                                                                                                                                                                                                                                                                                                                                                                                                                                                                                                                                                                                     | Υ                                                                                                                                                                                                                                                                                                                                                                                                                                                                                                                                                                                                                                                                                                                                                                                                           | G                                                                                                                                                                                                                                                                                                                                                                                                                                                                                                                                                                                                                                                                                                                                                                                                                                                                                                        | G                                                                                                                                                                                                                                                                                                                                                                                                                                                                                                                                                                                                                                                                                                                                                                                                                                                                                                                                           | Υ                                                                                                   |
|                        |                                                                                          |                                                                                                                                                                                                                                                                                                                                                                                                                                                      |                                                                                                                                                                                                                                                                                                                                                                                                                                                                                                                                                                                                            |                                                                                                                                                                                                                                                                                                                                                                                                                                                                                                                                                                                                                                                                                                                                                                                                                                 |                                                                                                                                                                                                                                                                                                                                                                                                                                                                                                                                                                                                                                                                                                                                                                                                                                                                                                                                                                                                                                           |                                                                                                                                                                                                                                                                                                                                                                                                                                                                                                                                                                                                                                                                                                                                                                                                                                                                                                                                                                                                                                                                                                                                                                             |                                                                                                                                                                                                                                                                                                                                                                                                                                                                                                                                                                                                                                                                                                                                                                                                                                                                                                                                                                                                                                                                                                                                                                                                 |                                                                                                                                                                                                                                                                                                                                                                                                                                                                                                                                                                                                                                                                                                                                                                                                                                                                                                                                                                                                                                                                                                                                                                                                             |                                                                                                                                                                                                                                                                                                                                                                                                                                                                                                                                                                                                                                                                                                                                                                                                             |                                                                                                                                                                                                                                                                                                                                                                                                                                                                                                                                                                                                                                                                                                                                                                                                                                                                                                          |                                                                                                                                                                                                                                                                                                                                                                                                                                                                                                                                                                                                                                                                                                                                                                                                                                                                                                                                             |                                                                                                     |
| Assets                 | \$1,167                                                                                  | \$1,129                                                                                                                                                                                                                                                                                                                                                                                                                                              | 97%                                                                                                                                                                                                                                                                                                                                                                                                                                                                                                                                                                                                        | \$1,167                                                                                                                                                                                                                                                                                                                                                                                                                                                                                                                                                                                                                                                                                                                                                                                                                         | 100%                                                                                                                                                                                                                                                                                                                                                                                                                                                                                                                                                                                                                                                                                                                                                                                                                                                                                                                                                                                                                                      | Q2 2011                                                                                                                                                                                                                                                                                                                                                                                                                                                                                                                                                                                                                                                                                                                                                                                                                                                                                                                                                                                                                                                                                                                                                                     | Q4 2016                                                                                                                                                                                                                                                                                                                                                                                                                                                                                                                                                                                                                                                                                                                                                                                                                                                                                                                                                                                                                                                                                                                                                                                         | Q2 2017                                                                                                                                                                                                                                                                                                                                                                                                                                                                                                                                                                                                                                                                                                                                                                                                                                                                                                                                                                                                                                                                                                                                                                                                     | G                                                                                                                                                                                                                                                                                                                                                                                                                                                                                                                                                                                                                                                                                                                                                                                                           | G                                                                                                                                                                                                                                                                                                                                                                                                                                                                                                                                                                                                                                                                                                                                                                                                                                                                                                        | G                                                                                                                                                                                                                                                                                                                                                                                                                                                                                                                                                                                                                                                                                                                                                                                                                                                                                                                                           | G                                                                                                   |
| Assets                 | \$774                                                                                    | \$285                                                                                                                                                                                                                                                                                                                                                                                                                                                | 37%                                                                                                                                                                                                                                                                                                                                                                                                                                                                                                                                                                                                        | \$776                                                                                                                                                                                                                                                                                                                                                                                                                                                                                                                                                                                                                                                                                                                                                                                                                           | 100%                                                                                                                                                                                                                                                                                                                                                                                                                                                                                                                                                                                                                                                                                                                                                                                                                                                                                                                                                                                                                                      | 2006                                                                                                                                                                                                                                                                                                                                                                                                                                                                                                                                                                                                                                                                                                                                                                                                                                                                                                                                                                                                                                                                                                                                                                        | Q4 2025                                                                                                                                                                                                                                                                                                                                                                                                                                                                                                                                                                                                                                                                                                                                                                                                                                                                                                                                                                                                                                                                                                                                                                                         | Q4 2025                                                                                                                                                                                                                                                                                                                                                                                                                                                                                                                                                                                                                                                                                                                                                                                                                                                                                                                                                                                                                                                                                                                                                                                                     | Υ                                                                                                                                                                                                                                                                                                                                                                                                                                                                                                                                                                                                                                                                                                                                                                                                           | G                                                                                                                                                                                                                                                                                                                                                                                                                                                                                                                                                                                                                                                                                                                                                                                                                                                                                                        | G                                                                                                                                                                                                                                                                                                                                                                                                                                                                                                                                                                                                                                                                                                                                                                                                                                                                                                                                           | Υ                                                                                                   |
| Assets                 | \$973                                                                                    | \$198                                                                                                                                                                                                                                                                                                                                                                                                                                                | 20%                                                                                                                                                                                                                                                                                                                                                                                                                                                                                                                                                                                                        | \$966                                                                                                                                                                                                                                                                                                                                                                                                                                                                                                                                                                                                                                                                                                                                                                                                                           | 99%                                                                                                                                                                                                                                                                                                                                                                                                                                                                                                                                                                                                                                                                                                                                                                                                                                                                                                                                                                                                                                       | 2010                                                                                                                                                                                                                                                                                                                                                                                                                                                                                                                                                                                                                                                                                                                                                                                                                                                                                                                                                                                                                                                                                                                                                                        | Post 2026                                                                                                                                                                                                                                                                                                                                                                                                                                                                                                                                                                                                                                                                                                                                                                                                                                                                                                                                                                                                                                                                                                                                                                                       | Post 2026                                                                                                                                                                                                                                                                                                                                                                                                                                                                                                                                                                                                                                                                                                                                                                                                                                                                                                                                                                                                                                                                                                                                                                                                   | G                                                                                                                                                                                                                                                                                                                                                                                                                                                                                                                                                                                                                                                                                                                                                                                                           | G                                                                                                                                                                                                                                                                                                                                                                                                                                                                                                                                                                                                                                                                                                                                                                                                                                                                                                        | G                                                                                                                                                                                                                                                                                                                                                                                                                                                                                                                                                                                                                                                                                                                                                                                                                                                                                                                                           | G                                                                                                   |
| Assets                 | \$557                                                                                    | \$168                                                                                                                                                                                                                                                                                                                                                                                                                                                | 30%                                                                                                                                                                                                                                                                                                                                                                                                                                                                                                                                                                                                        | \$540                                                                                                                                                                                                                                                                                                                                                                                                                                                                                                                                                                                                                                                                                                                                                                                                                           | 97%                                                                                                                                                                                                                                                                                                                                                                                                                                                                                                                                                                                                                                                                                                                                                                                                                                                                                                                                                                                                                                       | Ongoing                                                                                                                                                                                                                                                                                                                                                                                                                                                                                                                                                                                                                                                                                                                                                                                                                                                                                                                                                                                                                                                                                                                                                                     | Q2 2018                                                                                                                                                                                                                                                                                                                                                                                                                                                                                                                                                                                                                                                                                                                                                                                                                                                                                                                                                                                                                                                                                                                                                                                         | Q2 2018                                                                                                                                                                                                                                                                                                                                                                                                                                                                                                                                                                                                                                                                                                                                                                                                                                                                                                                                                                                                                                                                                                                                                                                                     | G                                                                                                                                                                                                                                                                                                                                                                                                                                                                                                                                                                                                                                                                                                                                                                                                           | G                                                                                                                                                                                                                                                                                                                                                                                                                                                                                                                                                                                                                                                                                                                                                                                                                                                                                                        | G                                                                                                                                                                                                                                                                                                                                                                                                                                                                                                                                                                                                                                                                                                                                                                                                                                                                                                                                           | G                                                                                                   |
| Assets                 | \$563                                                                                    | \$363                                                                                                                                                                                                                                                                                                                                                                                                                                                | 64%                                                                                                                                                                                                                                                                                                                                                                                                                                                                                                                                                                                                        | \$563                                                                                                                                                                                                                                                                                                                                                                                                                                                                                                                                                                                                                                                                                                                                                                                                                           | 100%                                                                                                                                                                                                                                                                                                                                                                                                                                                                                                                                                                                                                                                                                                                                                                                                                                                                                                                                                                                                                                      | Q2 2009                                                                                                                                                                                                                                                                                                                                                                                                                                                                                                                                                                                                                                                                                                                                                                                                                                                                                                                                                                                                                                                                                                                                                                     | Q4 2019                                                                                                                                                                                                                                                                                                                                                                                                                                                                                                                                                                                                                                                                                                                                                                                                                                                                                                                                                                                                                                                                                                                                                                                         | Q4 2019                                                                                                                                                                                                                                                                                                                                                                                                                                                                                                                                                                                                                                                                                                                                                                                                                                                                                                                                                                                                                                                                                                                                                                                                     | G                                                                                                                                                                                                                                                                                                                                                                                                                                                                                                                                                                                                                                                                                                                                                                                                           | G                                                                                                                                                                                                                                                                                                                                                                                                                                                                                                                                                                                                                                                                                                                                                                                                                                                                                                        | G                                                                                                                                                                                                                                                                                                                                                                                                                                                                                                                                                                                                                                                                                                                                                                                                                                                                                                                                           | G                                                                                                   |
|                        |                                                                                          |                                                                                                                                                                                                                                                                                                                                                                                                                                                      |                                                                                                                                                                                                                                                                                                                                                                                                                                                                                                                                                                                                            |                                                                                                                                                                                                                                                                                                                                                                                                                                                                                                                                                                                                                                                                                                                                                                                                                                 |                                                                                                                                                                                                                                                                                                                                                                                                                                                                                                                                                                                                                                                                                                                                                                                                                                                                                                                                                                                                                                           |                                                                                                                                                                                                                                                                                                                                                                                                                                                                                                                                                                                                                                                                                                                                                                                                                                                                                                                                                                                                                                                                                                                                                                             |                                                                                                                                                                                                                                                                                                                                                                                                                                                                                                                                                                                                                                                                                                                                                                                                                                                                                                                                                                                                                                                                                                                                                                                                 |                                                                                                                                                                                                                                                                                                                                                                                                                                                                                                                                                                                                                                                                                                                                                                                                                                                                                                                                                                                                                                                                                                                                                                                                             |                                                                                                                                                                                                                                                                                                                                                                                                                                                                                                                                                                                                                                                                                                                                                                                                             |                                                                                                                                                                                                                                                                                                                                                                                                                                                                                                                                                                                                                                                                                                                                                                                                                                                                                                          |                                                                                                                                                                                                                                                                                                                                                                                                                                                                                                                                                                                                                                                                                                                                                                                                                                                                                                                                             |                                                                                                     |
| Growth                 | \$3,184                                                                                  | \$2,633                                                                                                                                                                                                                                                                                                                                                                                                                                              | 83%                                                                                                                                                                                                                                                                                                                                                                                                                                                                                                                                                                                                        | \$3,184                                                                                                                                                                                                                                                                                                                                                                                                                                                                                                                                                                                                                                                                                                                                                                                                                         | 100%                                                                                                                                                                                                                                                                                                                                                                                                                                                                                                                                                                                                                                                                                                                                                                                                                                                                                                                                                                                                                                      | Q2 2008                                                                                                                                                                                                                                                                                                                                                                                                                                                                                                                                                                                                                                                                                                                                                                                                                                                                                                                                                                                                                                                                                                                                                                     | Q4 2017                                                                                                                                                                                                                                                                                                                                                                                                                                                                                                                                                                                                                                                                                                                                                                                                                                                                                                                                                                                                                                                                                                                                                                                         | Q4 2017                                                                                                                                                                                                                                                                                                                                                                                                                                                                                                                                                                                                                                                                                                                                                                                                                                                                                                                                                                                                                                                                                                                                                                                                     | G                                                                                                                                                                                                                                                                                                                                                                                                                                                                                                                                                                                                                                                                                                                                                                                                           | G                                                                                                                                                                                                                                                                                                                                                                                                                                                                                                                                                                                                                                                                                                                                                                                                                                                                                                        | G                                                                                                                                                                                                                                                                                                                                                                                                                                                                                                                                                                                                                                                                                                                                                                                                                                                                                                                                           | G                                                                                                   |
| Growth                 | \$3,305                                                                                  | \$64                                                                                                                                                                                                                                                                                                                                                                                                                                                 | 2%                                                                                                                                                                                                                                                                                                                                                                                                                                                                                                                                                                                                         | \$3,305                                                                                                                                                                                                                                                                                                                                                                                                                                                                                                                                                                                                                                                                                                                                                                                                                         | 100%                                                                                                                                                                                                                                                                                                                                                                                                                                                                                                                                                                                                                                                                                                                                                                                                                                                                                                                                                                                                                                      | Q4 2013                                                                                                                                                                                                                                                                                                                                                                                                                                                                                                                                                                                                                                                                                                                                                                                                                                                                                                                                                                                                                                                                                                                                                                     | Q4 2023                                                                                                                                                                                                                                                                                                                                                                                                                                                                                                                                                                                                                                                                                                                                                                                                                                                                                                                                                                                                                                                                                                                                                                                         | Q2 2026                                                                                                                                                                                                                                                                                                                                                                                                                                                                                                                                                                                                                                                                                                                                                                                                                                                                                                                                                                                                                                                                                                                                                                                                     | R                                                                                                                                                                                                                                                                                                                                                                                                                                                                                                                                                                                                                                                                                                                                                                                                           | Υ                                                                                                                                                                                                                                                                                                                                                                                                                                                                                                                                                                                                                                                                                                                                                                                                                                                                                                        | R                                                                                                                                                                                                                                                                                                                                                                                                                                                                                                                                                                                                                                                                                                                                                                                                                                                                                                                                           | R                                                                                                   |
|                        |                                                                                          |                                                                                                                                                                                                                                                                                                                                                                                                                                                      |                                                                                                                                                                                                                                                                                                                                                                                                                                                                                                                                                                                                            |                                                                                                                                                                                                                                                                                                                                                                                                                                                                                                                                                                                                                                                                                                                                                                                                                                 |                                                                                                                                                                                                                                                                                                                                                                                                                                                                                                                                                                                                                                                                                                                                                                                                                                                                                                                                                                                                                                           |                                                                                                                                                                                                                                                                                                                                                                                                                                                                                                                                                                                                                                                                                                                                                                                                                                                                                                                                                                                                                                                                                                                                                                             |                                                                                                                                                                                                                                                                                                                                                                                                                                                                                                                                                                                                                                                                                                                                                                                                                                                                                                                                                                                                                                                                                                                                                                                                 |                                                                                                                                                                                                                                                                                                                                                                                                                                                                                                                                                                                                                                                                                                                                                                                                                                                                                                                                                                                                                                                                                                                                                                                                             |                                                                                                                                                                                                                                                                                                                                                                                                                                                                                                                                                                                                                                                                                                                                                                                                             |                                                                                                                                                                                                                                                                                                                                                                                                                                                                                                                                                                                                                                                                                                                                                                                                                                                                                                          |                                                                                                                                                                                                                                                                                                                                                                                                                                                                                                                                                                                                                                                                                                                                                                                                                                                                                                                                             |                                                                                                     |
| Customer               | \$44                                                                                     | \$45                                                                                                                                                                                                                                                                                                                                                                                                                                                 | 102%                                                                                                                                                                                                                                                                                                                                                                                                                                                                                                                                                                                                       | \$48                                                                                                                                                                                                                                                                                                                                                                                                                                                                                                                                                                                                                                                                                                                                                                                                                            | 108%                                                                                                                                                                                                                                                                                                                                                                                                                                                                                                                                                                                                                                                                                                                                                                                                                                                                                                                                                                                                                                      | Q4 2012                                                                                                                                                                                                                                                                                                                                                                                                                                                                                                                                                                                                                                                                                                                                                                                                                                                                                                                                                                                                                                                                                                                                                                     | Q4 2017                                                                                                                                                                                                                                                                                                                                                                                                                                                                                                                                                                                                                                                                                                                                                                                                                                                                                                                                                                                                                                                                                                                                                                                         | Q4 2019                                                                                                                                                                                                                                                                                                                                                                                                                                                                                                                                                                                                                                                                                                                                                                                                                                                                                                                                                                                                                                                                                                                                                                                                     | Υ                                                                                                                                                                                                                                                                                                                                                                                                                                                                                                                                                                                                                                                                                                                                                                                                           | Υ                                                                                                                                                                                                                                                                                                                                                                                                                                                                                                                                                                                                                                                                                                                                                                                                                                                                                                        | Υ                                                                                                                                                                                                                                                                                                                                                                                                                                                                                                                                                                                                                                                                                                                                                                                                                                                                                                                                           | Υ                                                                                                   |
| Financial              | \$63                                                                                     | \$39                                                                                                                                                                                                                                                                                                                                                                                                                                                 | 61%                                                                                                                                                                                                                                                                                                                                                                                                                                                                                                                                                                                                        | \$63                                                                                                                                                                                                                                                                                                                                                                                                                                                                                                                                                                                                                                                                                                                                                                                                                            | 100%                                                                                                                                                                                                                                                                                                                                                                                                                                                                                                                                                                                                                                                                                                                                                                                                                                                                                                                                                                                                                                      | Q1 2014                                                                                                                                                                                                                                                                                                                                                                                                                                                                                                                                                                                                                                                                                                                                                                                                                                                                                                                                                                                                                                                                                                                                                                     | Q3 2019                                                                                                                                                                                                                                                                                                                                                                                                                                                                                                                                                                                                                                                                                                                                                                                                                                                                                                                                                                                                                                                                                                                                                                                         | Q3 2019                                                                                                                                                                                                                                                                                                                                                                                                                                                                                                                                                                                                                                                                                                                                                                                                                                                                                                                                                                                                                                                                                                                                                                                                     | R                                                                                                                                                                                                                                                                                                                                                                                                                                                                                                                                                                                                                                                                                                                                                                                                           | Υ                                                                                                                                                                                                                                                                                                                                                                                                                                                                                                                                                                                                                                                                                                                                                                                                                                                                                                        | Υ                                                                                                                                                                                                                                                                                                                                                                                                                                                                                                                                                                                                                                                                                                                                                                                                                                                                                                                                           | Υ                                                                                                   |
|                        | Growth Customer  Assets Growth Assets Assets Assets Assets Growth Growth Growth Customer | Growth         \$181           Customer         \$115           Assets         \$1,187           Growth         \$523           Assets         \$598           Assets         \$1,167           Assets         \$774           Assets         \$973           Assets         \$557           Assets         \$563           Growth         \$3,184           Growth         \$3,305           Customer         \$44           Financial         \$63 | Growth         \$181         \$20           Customer         \$115         \$15           Assets         \$1,187         \$594           Growth         \$523         \$493           Assets         \$598         \$253           Assets         \$1,167         \$1,129           Assets         \$774         \$285           Assets         \$557         \$168           Assets         \$563         \$363           Growth         \$3,184         \$2,633           Growth         \$3,305         \$64           Customer         \$44         \$45           Financial         \$63         \$39 | Growth         \$181         \$20         11%           Customer         \$115         \$15         13%           Assets         \$1,187         \$594         50%           Growth         \$523         \$493         94%           Assets         \$598         \$253         42%           Assets         \$1,167         \$1,129         97%           Assets         \$774         \$285         37%           Assets         \$973         \$198         20%           Assets         \$557         \$168         30%           Assets         \$563         \$363         64%           Growth         \$3,184         \$2,633         83%           Growth         \$3,305         \$64         2%           Customer         \$44         \$45         102%           Financial         \$63         \$39         61% | Growth         \$181         \$20         11%         \$181           Customer         \$115         \$15         13%         \$115           Assets         \$1,187         \$594         50%         \$1,187           Growth         \$523         \$493         94%         \$523           Assets         \$598         \$253         42%         \$598           Assets         \$1,167         \$1,129         97%         \$1,167           Assets         \$774         \$285         37%         \$776           Assets         \$973         \$198         20%         \$966           Assets         \$557         \$168         30%         \$540           Assets         \$563         \$363         64%         \$563           Growth         \$3,184         \$2,633         83%         \$3,184           Growth         \$3,305         \$64         2%         \$3,305           Customer         \$44         \$45         102%         \$48           Financial         \$63         \$39         61%         \$63 | Growth         \$181         \$20         11%         \$181         100%           Customer         \$115         \$15         13%         \$115         100%           Assets         \$1,187         \$594         50%         \$1,187         100%           Growth         \$523         \$493         94%         \$523         100%           Assets         \$598         \$253         42%         \$598         100%           Assets         \$1,167         \$1,129         97%         \$1,167         100%           Assets         \$774         \$285         37%         \$776         100%           Assets         \$973         \$198         20%         \$966         99%           Assets         \$557         \$168         30%         \$540         97%           Assets         \$563         \$363         64%         \$563         100%           Growth         \$3,184         \$2,633         83%         \$3,184         100%           Growth         \$3,305         \$64         2%         \$3,305         100%           Customer         \$44         \$45         102%         \$48         108%           Financial         \$63< | Growth         \$181         \$20         11%         \$181         100%         Q4 2012           Customer         \$115         \$15         13%         \$115         100%         Q1 2014           Assets         \$1,187         \$594         50%         \$1,187         100%         Q2 2009           Growth         \$523         \$493         94%         \$523         100%         2008           Assets         \$598         \$253         42%         \$598         100%         Ongoing           Assets         \$1,167         \$1,129         97%         \$1,167         100%         Q2 2011           Assets         \$774         \$285         37%         \$776         100%         2006           Assets         \$973         \$198         20%         \$966         99%         2010           Assets         \$557         \$168         30%         \$540         97%         Ongoing           Assets         \$563         \$363         64%         \$563         100%         Q2 2009           Growth         \$3,184         \$2,633         83%         \$3,184         100%         Q4 2013           Customer         \$44         \$45         102 | Growth         \$181         \$20         11%         \$181         100%         Q4 2012         Q2 2020           Customer         \$115         \$15         13%         \$115         100%         Q1 2014         Q4 2020           Assets         \$1,187         \$594         50%         \$1,187         100%         Q2 2009         Q4 2019           Growth         \$523         \$493         94%         \$523         100%         2008         Q4 2017           Assets         \$598         \$253         42%         \$598         100%         Ongoing         Q4 2017           Assets         \$1,167         \$1,129         97%         \$1,167         100%         Q2 2011         Q4 2016           Assets         \$774         \$285         37%         \$776         100%         2006         Q4 2025           Assets         \$973         \$198         20%         \$966         99%         2010         Post 2026           Assets         \$557         \$168         30%         \$540         97%         Ongoing         Q2 2018           Assets         \$563         \$363         64%         \$563         100%         Q2 2009         Q4 2017           Gr | Growth \$181 \$20 11% \$181 100% Q4 2012 Q2 2020 Q2 2020  Customer \$115 \$15 13% \$115 100% Q1 2014 Q4 2020 Q1 2020  Assets \$1,187 \$594 50% \$1,187 100% Q2 2009 Q4 2019 Q4 2019  Growth \$523 \$493 94% \$523 100% 2008 Q4 2017 Q4 2017  Assets \$598 \$253 42% \$598 100% Ongoing Q4 2017 Q2 2018  Assets \$1,167 \$1,129 97% \$1,167 100% Q2 2011 Q4 2016 Q2 2017  Assets \$973 \$198 20% \$966 99% 2010 Post 2026 Post 2026  Assets \$557 \$168 30% \$540 97% Ongoing Q2 2018 Q2 2018  Assets \$563 \$363 64% \$563 100% Q2 2009 Q4 2019 Q4 2019  Growth \$3,184 \$2,633 83% \$3,184 100% Q2 2009 Q4 2019 Q4 2019  Growth \$3,305 \$64 2% \$3,305 100% Q4 2013 Q4 2023 Q2 2026  Customer \$44 \$45 102% \$48 108% Q4 2012 Q4 2017 Q4 2019  Financial \$63 \$39 61% \$63 100% Q1 2014 Q3 2019 Q3 2019 | Assets \$1,271 \$332 26% \$1,266 100% Ongoing Q4 2019 Q1 2018 G  Growth \$181 \$20 11% \$181 100% Q4 2012 Q2 2020 Q2 2020 G  Customer \$115 \$15 13% \$115 100% Q1 2014 Q4 2020 Q1 2020 Y  Assets \$1,187 \$594 50% \$1,187 100% Q2 2009 Q4 2019 Q4 2019 R  Growth \$523 \$493 94% \$523 100% 2008 Q4 2017 Q4 2017 G  Assets \$598 \$253 42% \$598 100% Ongoing Q4 2017 Q2 2018 Y   Assets \$1,167 \$1,129 97% \$1,167 100% Q2 2011 Q4 2016 Q2 2017 G  Assets \$973 \$198 20% \$966 99% 2010 Post 2026 Post 2026 G  Assets \$557 \$168 30% \$540 97% Ongoing Q2 2018 Q2 2018 G  Assets \$563 \$363 64% \$563 100% Q2 2009 Q4 2019 Q4 2019 G  Growth \$3,184 \$2,633 83% \$3,184 100% Q2 2008 Q4 2017 Q4 2017 G  Growth \$3,305 \$64 2% \$3,305 100% Q4 2013 Q4 2023 Q2 2026 R   Customer \$44 \$45 102% \$48 108% Q4 2012 Q4 2017 Q4 2019 Y  Financial \$63 \$39 61% \$63 100% Q1 2014 Q3 2019 Q3 2019 R | Assets \$1,271 \$332 26% \$1,266 100% Ongoing Q4 2019 Q1 2018 G Growth \$181 \$20 11% \$181 100% Q4 2012 Q2 2020 Q2 2020 G G Customer \$115 \$15 13% \$115 100% Q1 2014 Q4 2020 Q1 2020 Y G  Assets \$1,187 \$594 50% \$1,187 100% Q2 2009 Q4 2019 Q4 2019 R Growth \$523 \$493 94% \$523 100% 2008 Q4 2017 Q4 2017 G G Assets \$1,167 \$1,129 97% \$1,167 100% Q2 2011 Q4 2016 Q2 2018 Y G  Assets \$1,167 \$1,129 97% \$1,167 100% Q2 2011 Q4 2016 Q2 2017 G G Assets \$973 \$198 20% \$966 99% 2010 Post 2026 Post 2026 G G Assets \$557 \$168 30% \$540 97% Ongoing Q2 2018 Q2 2018 G G Growth \$3,184 \$2,633 83% \$3,184 100% Q2 2009 Q4 2017 Q4 2017 G G G Growth \$3,184 \$2,633 83% \$3,184 100% Q2 2008 Q4 2017 Q4 2017 G G G Growth \$3,305 \$64 2% \$3,305 100% Q4 2013 Q4 2023 Q2 2026 R Y Customer \$44 \$45 102% \$48 108% Q4 2012 Q4 2017 Q4 2019 Y Financial \$63 \$39 61% \$63 100% Q1 2014 Q3 2019 Q3 2019 R Y Financial | Assets \$1,271 \$332 26% \$1,266 100% Ongoing Q4 2019 Q1 2018 G G G G G G G G G G G G G G G G G G G |