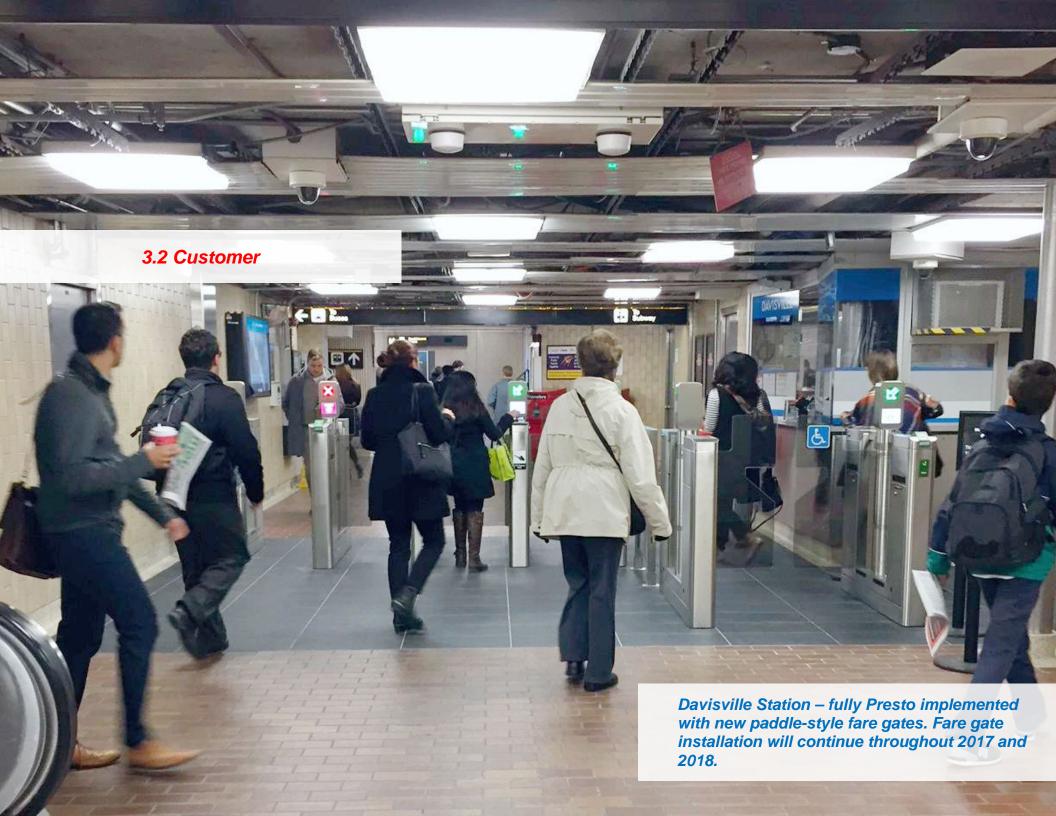

#### About the cover:

Main entrance of Vaughan Metropolitan Centre Station, which opens on December 17.