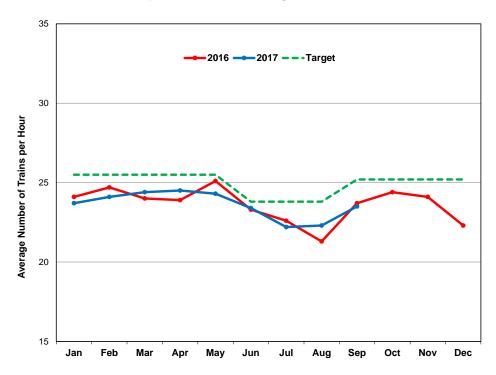

Target at risk at current trend

Off Target

| Key Performance Indicator | Description                | Latest<br>Measure | Current | Target | Current<br>Status | Annual Trend                           | Page |
|---------------------------|----------------------------|-------------------|---------|--------|-------------------|----------------------------------------|------|
| Streetcar Cleanliness     | Audit Score                | Q3 2017           | 88.6%   | 90%    | ×                 |                                        | 30   |
| Bus Cleanliness           | Audit Score                | Q3 2017           | 89.7%   | 90%    | ×                 | \rightarrow \tag{\tau}                 | 30   |
| Subway Cleanliness        | Audit Score                | Q3 2017           | 92.7%   | 75%    | <b>②</b>          |                                        | 31   |
| Customer: Service Perform | nance                      |                   |         |        |                   |                                        |      |
| Subway                    |                            |                   |         |        |                   |                                        |      |
| 1 Yonge-University        | Delay Incidents            | Q3 2017           | 2,055   | 1,567  | ×                 | \_/                                    | 32   |
|                           | Delay Minutes              | Q3 2017           | 3,052   | 3,197  | <b>②</b>          | \                                      | 32   |
|                           | Trains per Hour in AM Peak | Sep 2017          | 23.5    | 25.5   | 8                 | \\\\\\\\\\\\\\\\\\\\\\\\\\\\\\\\\\\\\\ | 33   |
| 2 Bloor-Danforth          | Delay Incidents            | Q3 2017           | 2,009   | 1,397  | 8                 | \                                      | 34   |
|                           | Delay Minutes              | Q3 2017           | 4,127   | 2,923  | ×                 |                                        | 34   |
|                           | Trains per Hour in AM Peak | Sep 2017          | 23.5    | 25.2   | 8                 | V\                                     | 35   |
| 3 Scarborough             | Delay Incidents            | Q3 2017           | 114     | 137    | <b>②</b>          |                                        | 36   |
|                           | Delay Minutes              | Q3 2017           | 637     | 811    | <b>②</b>          | $\sim$                                 | 36   |
|                           | Trains per Hour in AM Peak | Sep 2017          | 11.7    | 12.0   | ×                 |                                        | 37   |