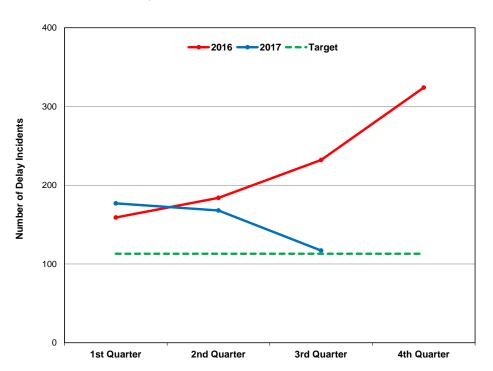

Target at risk at current trend

Off Target

| Key Performance Indicator | Description                | Latest<br>Measure | Current | Target | Current<br>Status | Annual Trend                           | Page |
|---------------------------|----------------------------|-------------------|---------|--------|-------------------|----------------------------------------|------|
| Streetcar Cleanliness     | Audit Score                | Q3 2017           | 88.6%   | 90%    | ×                 |                                        | 30   |
| Bus Cleanliness           | Audit Score                | Q3 2017           | 89.7%   | 90%    | ×                 | \rightarrow \tag{\tau}                 | 30   |
| Subway Cleanliness        | Audit Score                | Q3 2017           | 92.7%   | 75%    | <b>②</b>          |                                        | 31   |
| Customer: Service Perform | nance                      |                   |         |        |                   |                                        |      |
| Subway                    |                            |                   |         |        |                   |                                        |      |
| 1 Yonge-University        | Delay Incidents            | Q3 2017           | 2,055   | 1,567  | ×                 | \_/                                    | 32   |
|                           | Delay Minutes              | Q3 2017           | 3,052   | 3,197  | <b>②</b>          | \                                      | 32   |
|                           | Trains per Hour in AM Peak | Sep 2017          | 23.5    | 25.5   | 8                 | \\\\\\\\\\\\\\\\\\\\\\\\\\\\\\\\\\\\\\ | 33   |
| 2 Bloor-Danforth          | Delay Incidents            | Q3 2017           | 2,009   | 1,397  | 8                 | \                                      | 34   |
|                           | Delay Minutes              | Q3 2017           | 4,127   | 2,923  | ×                 |                                        | 34   |
|                           | Trains per Hour in AM Peak | Sep 2017          | 23.5    | 25.2   | 8                 | V\                                     | 35   |
| 3 Scarborough             | Delay Incidents            | Q3 2017           | 114     | 137    | <b>②</b>          |                                        | 36   |
|                           | Delay Minutes              | Q3 2017           | 637     | 811    | <b>②</b>          | $\sim$                                 | 36   |
|                           | Trains per Hour in AM Peak | Sep 2017          | 11.7    | 12.0   | ×                 |                                        | 37   |