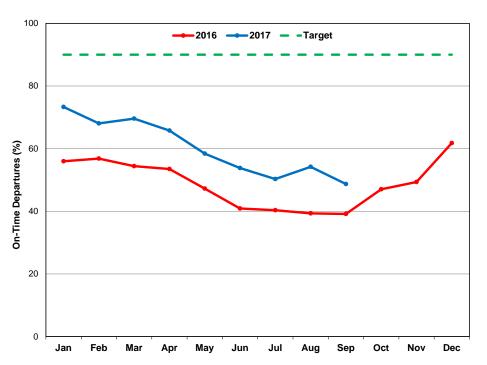

pment-related incidents and speed control incidents. Overall performance was just above target and was far in excess of performance for Q3 2016.

#### Note:

The 2017 target is based on a 30% or more reduction in delay minutes from the 2014 quarterly average baseline.

**Line 4: Trains per Hour in Morning Peak** 



The daily average number of trains per hour (TPH) in the morning peak service period remained unchanged in September at 11.0, or 101% of what was scheduled. Overall performance achieved target for the fifth time this year.

As this measure focuses exclusively on the AM peak period, any incidents that occur anywhere on the line during that period will adversely impact results.

#### Note:

Data are based on weekday service from Monday to Friday.



#### **On-Time Performance**



Performance in September decreased to 48.7%. While the target was not met, on-time performance continued to outstrip results in 2016.

The "construction season" with a number of major projects has had negative impact on the performance. Increased traffic flows and route diversions have negatively impacted on-time departures. In addition, interlacing of the 509 Harbourfront and 510 Spadina routes has had some negative effect on the performance; efforts will continue to improve scheduling at this location. Efforts to improve all ten routes are continuing.

#### Note:

This KPI measures adherence to scheduled (-1 to +5 minutes) departure times from end terminals.

#### **Short Turns**



The number of short turns increased in September to 1,439; however, performance continued to remain belo