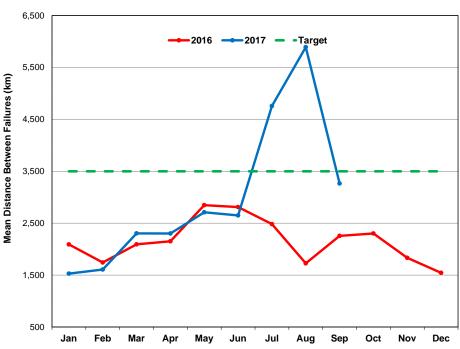

On Target

Target at risk at current trend

Off Target

| Performance Indicator   | Description                                             | Latest<br>Measure                                                                                                                                                                                                                                                                                                                                                                                 | Current                                                                                                                                                                                                                                                                                                                                                                                                                                                                                                                          | Target                                                                                                                                                                                                                                                                                                                                                                                                                                                                                                                                                                                                                          | Current<br>Status                                                                                                                                                                                                                                                                                                                                                                                                                                                                                                                                                                                                                                                                                                                                                                                                                                                                                                                                                                                                                                                                                                                                                                                                                                                                                                                                                                                                                                                                                                                                                                                                                                                                                                                                                                                                                                                                                                                                                                                                                                                                                                           | Annual Trend                                                                                                                                                                                                                                                              | Page                                                                                                                                                                                                    |
|-------------------------|---------------------------------------------------------|---------------------------------------------------------------------------------------------------------------------------------------------------------------------------------------------------------------------------------------------------------------------------------------------------------------------------------------------------------------------------------------------------|----------------------------------------------------------------------------------------------------------------------------------------------------------------------------------------------------------------------------------------------------------------------------------------------------------------------------------------------------------------------------------------------------------------------------------------------------------------------------------------------------------------------------------|---------------------------------------------------------------------------------------------------------------------------------------------------------------------------------------------------------------------------------------------------------------------------------------------------------------------------------------------------------------------------------------------------------------------------------------------------------------------------------------------------------------------------------------------------------------------------------------------------------------------------------|-----------------------------------------------------------------------------------------------------------------------------------------------------------------------------------------------------------------------------------------------------------------------------------------------------------------------------------------------------------------------------------------------------------------------------------------------------------------------------------------------------------------------------------------------------------------------------------------------------------------------------------------------------------------------------------------------------------------------------------------------------------------------------------------------------------------------------------------------------------------------------------------------------------------------------------------------------------------------------------------------------------------------------------------------------------------------------------------------------------------------------------------------------------------------------------------------------------------------------------------------------------------------------------------------------------------------------------------------------------------------------------------------------------------------------------------------------------------------------------------------------------------------------------------------------------------------------------------------------------------------------------------------------------------------------------------------------------------------------------------------------------------------------------------------------------------------------------------------------------------------------------------------------------------------------------------------------------------------------------------------------------------------------------------------------------------------------------------------------------------------------|---------------------------------------------------------------------------------------------------------------------------------------------------------------------------------------------------------------------------------------------------------------------------|---------------------------------------------------------------------------------------------------------------------------------------------------------------------------------------------------------|
| ts: Vehicle Reliability |                                                         |                                                                                                                                                                                                                                                                                                                                                                                                   |                                                                                                                                                                                                                                                                                                                                                                                                                                                                                                                                  |                                                                                                                                                                                                                                                                                                                                                                                                                                                                                                                                                                                                                                 |                                                                                                                                                                                                                                                                                                                                                                                                                                                                                                                                                                                                                                                                                                                                                                                                                                                                                                                                                                                                                                                                                                                                                                                                                                                                                                                                                                                                                                                                                                                                                                                                                                                                                                                                                                                                                                                                                                                                                                                                                                                                                                                             |                                                                                                                                                                                                                                                                           |                                                                                                                                                                                                         |
| Subway                  |                                                         |                                                                                                                                                                                                                                                                                                                                                                                                   |                                                                                                                                                                                                                                                                                                                                                                                                                                                                                                                                  |                                                                                                                                                                                                                                                                                                                                                                                                                                                                                                                                                                                                                                 |                                                                                                                                                                                                                                                                                                                                                                                                                                                                                                                                                                                                                                                                                                                                                                                                                                                                                                                                                                                                                                                                                                                                                                                                                                                                                                                                                                                                                                                                                                                                                                                                                                                                                                                                                                                                                                                                                                                                                                                                                                                                                                                             |                                                                                                                                                                                                                                                                           |                                                                                                                                                                                                         |
| T1                      | Mean Distance Between Failures                          | Sep 2017                                                                                                                                                                                                                                                                                                                                                                                          | 229,914<br>km                                                                                                                                                                                                                                                                                                                                                                                                                                                                                                                    | 300,000<br>km                                                                                                                                                                                                                                                                                                                                                                                                                                                                                                                                                                                                                   | ×                                                                                                                                                                                                                                                                                                                                                                                                                                                                                                                                                                                                                                                                                                                                                                                                                                                                                                                                                                                                                                                                                                                                                                                                                                                                                                                                                                                                                                                                                                                                                                                                                                                                                                                                                                                                                                                                                                                                                                                                                                                                                                                           | <b>₩</b> -₩                                                                                                                                                                                                                                                               | 49                                                                                                                                                                                                      |
| TR                      | Mean Distance Between Failures                          | Sep 2017                                                                                                                                                                                                                                                                                                                                                                                          | 2,055,881<br>km                                                                                                                                                                                                                                                                                                                                                                                                                                                                                                                  | 600,000<br>km                                                                                                                                                                                                                                                                                                                                                                                                                                                                                                                                                                                                                   | <b>②</b>                                                                                                                                                                                                                                                                                                                                                                                                                                                                                                                                                                                                                                                                                                                                                                                                                                                                                                                                                                                                                                                                                                                                                                                                                                                                                                                                                                                                                                                                                                                                                                                                                                                                                                                                                                                                                                                                                                                                                                                                                                                                                                                    | المحسب                                                                                                                                                                                                                                                                    | 49                                                                                                                                                                                                      |
| Streetcar               |                                                         |                                                                                                                                                                                                                                                                                                                                                                                                   |                                                                                                                                                                                                                                                                                                                                                                                                                                                                                                                                  |                                                                                                                                                                                                                                                                                                                                                                                                                                                                                                                                                                                                                                 |                                                                                                                                                                                                                                                                                                                                                                                                                                                                                                                                                                                                                                                                                                                                                                                                                                                                                                                                                                                                                                                                                                                                                                                                                                                                                                                                                                                                                                                                                                                                                                                                                                                                                                                                                                                                                                                                                                                                                                                                                                                                                                                             |                                                                                                                                                                                                                                                                           |                                                                                                                                                                                                         |
| CLRV                    | Mean Distance Between Failures                          | Sep 2017                                                                                                                                                                                                                                                                                                                                                                                          | 4,960<br>km                                                                                                                                                                                                                                                                                                                                                                                                                                                                                                                      | 4,500<br>km                                                                                                                                                                                                                                                                                                                                                                                                                                                                                                                                                                                                                     | <b>②</b>                                                                                                                                                                                                                                                                                                                                                                                                                                                                                                                                                                                                                                                                                                                                                                                                                                                                                                                                                                                                                                                                                                                                                                                                                                                                                                                                                                                                                                                                                                                                                                                                                                                                                                                                                                                                                                                                                                                                                                                                                                                                                                                    | ~~~                                                                                                                                                                                                                                                                       | 50                                                                                                                                                                                                      |
| ALRV                    | Mean Distance Between Failures                          | Sep 2017                                                                                                                                                                                                                                                                                                                                                                                          | 3,264<br>km                                                                                                                                                                                                                                                                                                                                                                                                                                                                                                                      | 3,500<br>km                                                                                                                                                                                                                                                                                                                                                                                                                                                                                                                                                                                                                     | 8                                                                                                                                                                                                                                                                                                                                                                                                                                                                                                                                                                                                                                                                                                                                                                                                                                                                                                                                                                                                                                                                                                                                                                                                                                                                                                                                                                                                                                                                                                                                                                                                                                                                                                                                                                                                                                                                                                                                                                                                                                                                                                                           | الر <sub>مود</sub>                                                                                                                                                                                                                                                        | 50                                                                                                                                                                                                      |
| New Streetcar           | Mean Distance Between Failures                          | Sep 2017                                                                                                                                                                                                                                                                                                                                                                                          | 7,554<br>km                                                                                                                                                                                                                                                                                                                                                                                                                                                                                                                      | 35,000<br>km                                                                                                                                                                                                                                                                                                                                                                                                                                                                                                                                                                                                                    | 8                                                                                                                                                                                                                                                                                                                                                                                                                                                                                                                                                                                                                                                                                                                                                                                                                                                                                                                                                                                                                                                                                                                                                                                                                                                                                                                                                                                                                                                                                                                                                                                                                                                                                                                                                                                                                                                                                                                                                                                                                                                                                                                           | المسمسا                                                                                                                                                                                                                                                                   | 51                                                                                                                                                                                                      |
| Bus                     | Mean Distance Between Failures                          | Sep 2017                                                                                                                                                                                                                                                                                                                                                                                          | 18,130<br>km                                                                                                                                                                                                                                                                                                                                                                                                                                                                                                                     | 12,000<br>km                                                                                                                                                                                                                                                                                                                                                                                                                                                                                                                                                                                                                    |                                                                                                                                                                                                                                                                                                                                                                                                                                                                                                                                                                                                                                                                                                                                                                                                                                                                                                                                                                                                                                                                                                                                                                                                                                                                                                                                                                                                                                                                                                                                                                                                                                                                                                                                                                                                                                                                                                                                                                                                                                                                                                                             | ويعميعونعيد                                                                                                                                                                                                                                                               | 52                                                                                                                                                                                                      |
| Wheel-Trans             | Mean Distance Between Failures                          | Sep 2017                                                                                                                                                                                                                                                                                                                                                                                          | 12,971<br>km                                                                                                                                                                                                                                                                                                                                                                                                                                                                                                                     | 12,000<br>km                                                                                                                                                                                                                                                                                                                                                                                                                                                                                                                                                                                                                    | <b>②</b>                                                                                                                                                                                                                                                                                                                                                                                                                                                                                                                                                                                                                                                                                                                                                                                                                                                                                                                                                                                                                                                                                                                                                                                                                                                                                                                                                                                                                                                                                                                                                                                                                                                                                                                                                                                                                                                                                                                                                                                                                                                                                                                    | Thurs                                                                                                                                                                                                                                                                     | 52                                                                                                                                                                                                      |
| ts: Equipment Availab   | ility                                                   |                                                                                                                                                                                                                                                                                                                                                                                                   |                                                                                                                                                                                                                                                                                                                                                                                                                                                                                                                                  |                                                                                                                                                                                                                                                                                                                                                                                                                                                                                                                                                                                                                                 |                                                                                                                                                                                                                                                                                                                                                                                                                                                                                                                                                                                                                                                                                                                                                                                                                                                                                                                                                                                                                                                                                                                                                                                                                                                                                                                                                                                                                                                                                                                                                                                                                                                                                                                                                                                                                                                                                                                                                                                                                                                                                                                             |                                                                                                                                                                                                                                                                           |                                                                                                                                                                                                         |
| tors                    | Percent Available                                       | Sep 2017                                                                                                                                                                                                                                                                                                                                                                                          | 98.2%                                                                                                                                                                                                                                                                                                                                                                                                                                                                                                                            | 98%                                                                                                                                                                                                                                                                                                                                                                                                                                                                                                                                                                                                                             | <b>②</b>                                                                                                                                                                                                                                                                                                                                                                                                                                                                                                                                                                                                                                                                                                                                                                                                                                                                                                                                                                                                                                                                                                                                                                                                                                                                                                                                                                                                                                                                                                                                                                                                                                                                                                                                                                                                                                                                                                                                                                                                                                                                                                                    | man                                                                                                                                                                                                                                                                       | 53                                                                                                                                                                                                      |
| ators                   | Percent Available                                       | Sep 2017                                                                                                                                                                                                                                                                                                                                                                                          | 96.8%                                                                                                                                                                                                                                                                                                                                                                                                                                                                                                                            | 97%                                                                                                                                                                                                                                                                                                                                                                                                                                                                                                                                                                                                                             | 8                                                                                                                                                                                                                                                                                                                                                                                                                                                                                                                                                                                                                                                                                                                                                                                                                                                                                                                                                                                                                                                                                                                                                                                                                                                                                                                                                                                                                                                                                                                                                                                                                                                                                                                                                                                                                                                                                                                                                                                                                                                                                                                           | A~~~                                                                                                                                                                                                                                                                      | 53                                                                                                                                                                                                      |
|                         | T1 TR Streetcar CLRV ALRV New Streetcar Bus Wheel-Trans | Subway  T1 Mean Distance Between Failures  TR Mean Distance Between Failures  Streetcar  CLRV Mean Distance Between Failures  ALRV Mean Distance Between Failures  New Streetcar Mean Distance Between Failures  New Streetcar Mean Distance Between Failures  Bus Mean Distance Between Failures  Wheel-Trans Mean Distance Between Failures  ts: Equipment Availability  tors Percent Available | Reformance Indicator ts: Vehicle Reliability  Subway  T1 Mean Distance Between Failures Sep 2017  TR Mean Distance Between Failures Sep 2017  Streetcar  CLRV Mean Distance Between Failures Sep 2017  ALRV Mean Distance Between Failures Sep 2017  New Streetcar Mean Distance Between Failures Sep 2017  New Streetcar Mean Distance Between Failures Sep 2017  Bus Mean Distance Between Failures Sep 2017  Wheel-Trans Mean Distance Between Failures Sep 2017  ts: Equipment Availability  tors Percent Available Sep 2017 | Performance Indicator Description Measure Current  Its: Vehicle Reliability  Subway  T1 Mean Distance Between Failures Sep 2017 229,914 km  TR Mean Distance Between Failures Sep 2017 2,055,881 km  Streetcar  CLRV Mean Distance Between Failures Sep 2017 4,960 km  ALRV Mean Distance Between Failures Sep 2017 3,264 km  New Streetcar Mean Distance Between Failures Sep 2017 7,554 km  Bus Mean Distance Between Failures Sep 2017 km  Wheel-Trans Mean Distance Between Failures Sep 2017 km  Wheel-Trans Mean Distance Between Failures Sep 2017 km  Es: Equipment Availability  Tors Percent Available Sep 2017 98.2% | New Streetcar   Mean Distance Between Failures   Sep 2017   Sep | Rerformance Indicator Description Measure Current Target Status ts: Vehicle Reliability  Subway  T1 Mean Distance Between Failures Sep 2017 229,914 km km km 600,000 km €  Streetcar  CLRV Mean Distance Between Failures Sep 2017 km | Reformance Indicator Description Measure Current Target Status Annual Trend Its: Vehicle Reliability  Subway  T1 Mean Distance Between Failures Sep 2017 229,914 km skm skm skm skm skm skm skm skm skm |