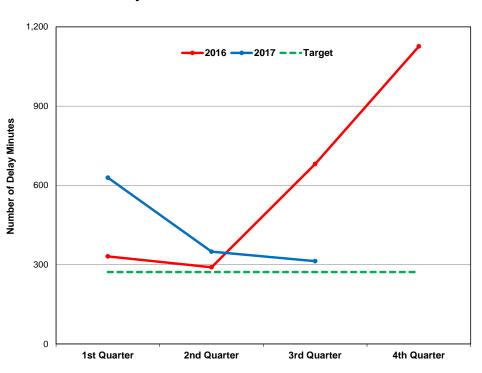

Target at risk at current trend

Off Target

| Key Performance Indicator | Description                | Latest<br>Measure | Current | Target | Current<br>Status | Annual Trend                           | Page |
|---------------------------|----------------------------|-------------------|---------|--------|-------------------|----------------------------------------|------|
| Streetcar Cleanliness     | Audit Score                | Q3 2017           | 88.6%   | 90%    | ×                 |                                        | 30   |
| Bus Cleanliness           | Audit Score                | Q3 2017           | 89.7%   | 90%    | ×                 | \rightarrow \tag{\tau}                 | 30   |
| Subway Cleanliness        | Audit Score                | Q3 2017           | 92.7%   | 75%    | <b>②</b>          |                                        | 31   |
| Customer: Service Perform | nance                      |                   |         |        |                   |                                        |      |
| Subway                    |                            |                   |         |        |                   |                                        |      |
| 1 Yonge-University        | Delay Incidents            | Q3 2017           | 2,055   | 1,567  | ×                 | \_/                                    | 32   |
|                           | Delay Minutes              | Q3 2017           | 3,052   | 3,197  | <b>②</b>          | \                                      | 32   |
|                           | Trains per Hour in AM Peak | Sep 2017          | 23.5    | 25.5   | 8                 | \\\\\\\\\\\\\\\\\\\\\\\\\\\\\\\\\\\\\\ | 33   |
| 2 Bloor-Danforth          | Delay Incidents            | Q3 2017           | 2,009   | 1,397  | 8                 | \                                      | 34   |
|                           | Delay Minutes              | Q3 2017           | 4,127   | 2,923  | ×                 |                                        | 34   |
|                           | Trains per Hour in AM Peak | Sep 2017          | 23.5    | 25.2   | 8                 | V\                                     | 35   |
| 3 Scarborough             | Delay Incidents            | Q3 2017           | 114     | 137    | <b>②</b>          |                                        | 36   |
|                           | Delay Minutes              | Q3 2017           | 637     | 811    | <b>②</b>          | $\sim$                                 | 36   |
|                           | Trains per Hour in AM Peak | Sep 2017          | 11.7    | 12.0   | ×                 |                                        | 37   |