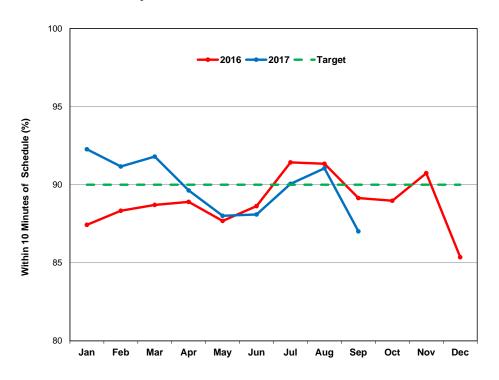

| Strategic<br>Objective |                                                                                          | A 04                                                                                                                                                                                                                                                                                                                                                                                                                                                 | - 1                                                                                                                                                                                                                                                                                                                                                                                                                                                                                                                                                                                                        |                                                                                                                                                                                                                                                                                                                                                                                                                                                                                                                                                                                                                                                                                                                                                                                                                                 |                                                                                                                                                                                                                                                                                                                                                                                                                                                                                                                                                                                                                                                                                                                                                                                                                                                                                                                                                                                                                                           |                                                                                                                                                                                                                                                                                                                                                                                                                                                                                                                                                                                                                                                                                                                                                                                                                                                                                                                                                                                                                                                                                                                                                                             |                                                                                                                                                                                                                                                                                                                                                                                                                                                                                                                                                                                                                                                                                                                                                                                                                                                                                                                                                                                                                                                                                                                                                                                                 |                                                                                                                                                                                                                                                                                                                                                                                                                                                                                                                                                                                                                                                                                                                                                                                                                                                                                                                                                                                                                                                                                                                                                                                                             |                                                                                                                                                                                                                                                                                                                                                                                                                                                                                                                                                                                                                                                                                                                                                                                                             |                                                                                                                                                                                                                                                                                                                                                                                                                                                                                                                                                                                                                                                                                                                                                                                                                                                                                                          |                                                                                                                                                                                                                                                                                                                                                                                                                                                                                                                                                                                                                                                                                                                                                                                                                                                                                                                                             |                                                                                                     |
|------------------------|------------------------------------------------------------------------------------------|------------------------------------------------------------------------------------------------------------------------------------------------------------------------------------------------------------------------------------------------------------------------------------------------------------------------------------------------------------------------------------------------------------------------------------------------------|------------------------------------------------------------------------------------------------------------------------------------------------------------------------------------------------------------------------------------------------------------------------------------------------------------------------------------------------------------------------------------------------------------------------------------------------------------------------------------------------------------------------------------------------------------------------------------------------------------|---------------------------------------------------------------------------------------------------------------------------------------------------------------------------------------------------------------------------------------------------------------------------------------------------------------------------------------------------------------------------------------------------------------------------------------------------------------------------------------------------------------------------------------------------------------------------------------------------------------------------------------------------------------------------------------------------------------------------------------------------------------------------------------------------------------------------------|-------------------------------------------------------------------------------------------------------------------------------------------------------------------------------------------------------------------------------------------------------------------------------------------------------------------------------------------------------------------------------------------------------------------------------------------------------------------------------------------------------------------------------------------------------------------------------------------------------------------------------------------------------------------------------------------------------------------------------------------------------------------------------------------------------------------------------------------------------------------------------------------------------------------------------------------------------------------------------------------------------------------------------------------|-----------------------------------------------------------------------------------------------------------------------------------------------------------------------------------------------------------------------------------------------------------------------------------------------------------------------------------------------------------------------------------------------------------------------------------------------------------------------------------------------------------------------------------------------------------------------------------------------------------------------------------------------------------------------------------------------------------------------------------------------------------------------------------------------------------------------------------------------------------------------------------------------------------------------------------------------------------------------------------------------------------------------------------------------------------------------------------------------------------------------------------------------------------------------------|-------------------------------------------------------------------------------------------------------------------------------------------------------------------------------------------------------------------------------------------------------------------------------------------------------------------------------------------------------------------------------------------------------------------------------------------------------------------------------------------------------------------------------------------------------------------------------------------------------------------------------------------------------------------------------------------------------------------------------------------------------------------------------------------------------------------------------------------------------------------------------------------------------------------------------------------------------------------------------------------------------------------------------------------------------------------------------------------------------------------------------------------------------------------------------------------------|-------------------------------------------------------------------------------------------------------------------------------------------------------------------------------------------------------------------------------------------------------------------------------------------------------------------------------------------------------------------------------------------------------------------------------------------------------------------------------------------------------------------------------------------------------------------------------------------------------------------------------------------------------------------------------------------------------------------------------------------------------------------------------------------------------------------------------------------------------------------------------------------------------------------------------------------------------------------------------------------------------------------------------------------------------------------------------------------------------------------------------------------------------------------------------------------------------------|-------------------------------------------------------------------------------------------------------------------------------------------------------------------------------------------------------------------------------------------------------------------------------------------------------------------------------------------------------------------------------------------------------------------------------------------------------------------------------------------------------------------------------------------------------------------------------------------------------------------------------------------------------------------------------------------------------------------------------------------------------------------------------------------------------------|----------------------------------------------------------------------------------------------------------------------------------------------------------------------------------------------------------------------------------------------------------------------------------------------------------------------------------------------------------------------------------------------------------------------------------------------------------------------------------------------------------------------------------------------------------------------------------------------------------------------------------------------------------------------------------------------------------------------------------------------------------------------------------------------------------------------------------------------------------------------------------------------------------|---------------------------------------------------------------------------------------------------------------------------------------------------------------------------------------------------------------------------------------------------------------------------------------------------------------------------------------------------------------------------------------------------------------------------------------------------------------------------------------------------------------------------------------------------------------------------------------------------------------------------------------------------------------------------------------------------------------------------------------------------------------------------------------------------------------------------------------------------------------------------------------------------------------------------------------------|-----------------------------------------------------------------------------------------------------|
| Collective             | Budget                                                                                   | Actu                                                                                                                                                                                                                                                                                                                                                                                                                                                 | al                                                                                                                                                                                                                                                                                                                                                                                                                                                                                                                                                                                                         | Projec                                                                                                                                                                                                                                                                                                                                                                                                                                                                                                                                                                                                                                                                                                                                                                                                                          | Actual   Projected                                                                                                                                                                                                                                                                                                                                                                                                                                                                                                                                                                                                                                                                                                                                                                                                                                                                                                                                                                                                                        |                                                                                                                                                                                                                                                                                                                                                                                                                                                                                                                                                                                                                                                                                                                                                                                                                                                                                                                                                                                                                                                                                                                                                                             | Date End Date                                                                                                                                                                                                                                                                                                                                                                                                                                                                                                                                                                                                                                                                                                                                                                                                                                                                                                                                                                                                                                                                                                                                                                                   |                                                                                                                                                                                                                                                                                                                                                                                                                                                                                                                                                                                                                                                                                                                                                                                                                                                                                                                                                                                                                                                                                                                                                                                                             | edule                                                                                                                                                                                                                                                                                                                                                                                                                                                                                                                                                                                                                                                                                                                                                                                                       | cost                                                                                                                                                                                                                                                                                                                                                                                                                                                                                                                                                                                                                                                                                                                                                                                                                                                                                                     | Scope                                                                                                                                                                                                                                                                                                                                                                                                                                                                                                                                                                                                                                                                                                                                                                                                                                                                                                                                       | . e.k                                                                                               |
| -                      | Buuget                                                                                   | LTD                                                                                                                                                                                                                                                                                                                                                                                                                                                  | %                                                                                                                                                                                                                                                                                                                                                                                                                                                                                                                                                                                                          | Cost                                                                                                                                                                                                                                                                                                                                                                                                                                                                                                                                                                                                                                                                                                                                                                                                                            | %                                                                                                                                                                                                                                                                                                                                                                                                                                                                                                                                                                                                                                                                                                                                                                                                                                                                                                                                                                                                                                         | Start Date                                                                                                                                                                                                                                                                                                                                                                                                                                                                                                                                                                                                                                                                                                                                                                                                                                                                                                                                                                                                                                                                                                                                                                  | Approved                                                                                                                                                                                                                                                                                                                                                                                                                                                                                                                                                                                                                                                                                                                                                                                                                                                                                                                                                                                                                                                                                                                                                                                        | Revised                                                                                                                                                                                                                                                                                                                                                                                                                                                                                                                                                                                                                                                                                                                                                                                                                                                                                                                                                                                                                                                                                                                                                                                                     | Schedule                                                                                                                                                                                                                                                                                                                                                                                                                                                                                                                                                                                                                                                                                                                                                                                                    | ره                                                                                                                                                                                                                                                                                                                                                                                                                                                                                                                                                                                                                                                                                                                                                                                                                                                                                                       | S <sub>CO</sub> ,                                                                                                                                                                                                                                                                                                                                                                                                                                                                                                                                                                                                                                                                                                                                                                                                                                                                                                                           | Risk                                                                                                |
|                        |                                                                                          |                                                                                                                                                                                                                                                                                                                                                                                                                                                      |                                                                                                                                                                                                                                                                                                                                                                                                                                                                                                                                                                                                            |                                                                                                                                                                                                                                                                                                                                                                                                                                                                                                                                                                                                                                                                                                                                                                                                                                 |                                                                                                                                                                                                                                                                                                                                                                                                                                                                                                                                                                                                                                                                                                                                                                                                                                                                                                                                                                                                                                           |                                                                                                                                                                                                                                                                                                                                                                                                                                                                                                                                                                                                                                                                                                                                                                                                                                                                                                                                                                                                                                                                                                                                                                             |                                                                                                                                                                                                                                                                                                                                                                                                                                                                                                                                                                                                                                                                                                                                                                                                                                                                                                                                                                                                                                                                                                                                                                                                 |                                                                                                                                                                                                                                                                                                                                                                                                                                                                                                                                                                                                                                                                                                                                                                                                                                                                                                                                                                                                                                                                                                                                                                                                             |                                                                                                                                                                                                                                                                                                                                                                                                                                                                                                                                                                                                                                                                                                                                                                                                             |                                                                                                                                                                                                                                                                                                                                                                                                                                                                                                                                                                                                                                                                                                                                                                                                                                                                                                          |                                                                                                                                                                                                                                                                                                                                                                                                                                                                                                                                                                                                                                                                                                                                                                                                                                                                                                                                             |                                                                                                     |
| Assets                 | \$1,271                                                                                  | \$332                                                                                                                                                                                                                                                                                                                                                                                                                                                | 26%                                                                                                                                                                                                                                                                                                                                                                                                                                                                                                                                                                                                        | \$1,266                                                                                                                                                                                                                                                                                                                                                                                                                                                                                                                                                                                                                                                                                                                                                                                                                         | 100%                                                                                                                                                                                                                                                                                                                                                                                                                                                                                                                                                                                                                                                                                                                                                                                                                                                                                                                                                                                                                                      | Ongoing                                                                                                                                                                                                                                                                                                                                                                                                                                                                                                                                                                                                                                                                                                                                                                                                                                                                                                                                                                                                                                                                                                                                                                     | Q4 2019                                                                                                                                                                                                                                                                                                                                                                                                                                                                                                                                                                                                                                                                                                                                                                                                                                                                                                                                                                                                                                                                                                                                                                                         | Q1 2018                                                                                                                                                                                                                                                                                                                                                                                                                                                                                                                                                                                                                                                                                                                                                                                                                                                                                                                                                                                                                                                                                                                                                                                                     | G                                                                                                                                                                                                                                                                                                                                                                                                                                                                                                                                                                                                                                                                                                                                                                                                           | G                                                                                                                                                                                                                                                                                                                                                                                                                                                                                                                                                                                                                                                                                                                                                                                                                                                                                                        | G                                                                                                                                                                                                                                                                                                                                                                                                                                                                                                                                                                                                                                                                                                                                                                                                                                                                                                                                           | G                                                                                                   |
| Growth                 | \$181                                                                                    | \$20                                                                                                                                                                                                                                                                                                                                                                                                                                                 | 11%                                                                                                                                                                                                                                                                                                                                                                                                                                                                                                                                                                                                        | \$181                                                                                                                                                                                                                                                                                                                                                                                                                                                                                                                                                                                                                                                                                                                                                                                                                           | 100%                                                                                                                                                                                                                                                                                                                                                                                                                                                                                                                                                                                                                                                                                                                                                                                                                                                                                                                                                                                                                                      | Q4 2012                                                                                                                                                                                                                                                                                                                                                                                                                                                                                                                                                                                                                                                                                                                                                                                                                                                                                                                                                                                                                                                                                                                                                                     | Q2 2020                                                                                                                                                                                                                                                                                                                                                                                                                                                                                                                                                                                                                                                                                                                                                                                                                                                                                                                                                                                                                                                                                                                                                                                         | Q2 2020                                                                                                                                                                                                                                                                                                                                                                                                                                                                                                                                                                                                                                                                                                                                                                                                                                                                                                                                                                                                                                                                                                                                                                                                     | G                                                                                                                                                                                                                                                                                                                                                                                                                                                                                                                                                                                                                                                                                                                                                                                                           | G                                                                                                                                                                                                                                                                                                                                                                                                                                                                                                                                                                                                                                                                                                                                                                                                                                                                                                        | G                                                                                                                                                                                                                                                                                                                                                                                                                                                                                                                                                                                                                                                                                                                                                                                                                                                                                                                                           | G                                                                                                   |
| Customer               | \$115                                                                                    | \$15                                                                                                                                                                                                                                                                                                                                                                                                                                                 | 13%                                                                                                                                                                                                                                                                                                                                                                                                                                                                                                                                                                                                        | \$115                                                                                                                                                                                                                                                                                                                                                                                                                                                                                                                                                                                                                                                                                                                                                                                                                           | 100%                                                                                                                                                                                                                                                                                                                                                                                                                                                                                                                                                                                                                                                                                                                                                                                                                                                                                                                                                                                                                                      | Q1 2014                                                                                                                                                                                                                                                                                                                                                                                                                                                                                                                                                                                                                                                                                                                                                                                                                                                                                                                                                                                                                                                                                                                                                                     | Q4 2020                                                                                                                                                                                                                                                                                                                                                                                                                                                                                                                                                                                                                                                                                                                                                                                                                                                                                                                                                                                                                                                                                                                                                                                         | Q1 2020                                                                                                                                                                                                                                                                                                                                                                                                                                                                                                                                                                                                                                                                                                                                                                                                                                                                                                                                                                                                                                                                                                                                                                                                     | Y                                                                                                                                                                                                                                                                                                                                                                                                                                                                                                                                                                                                                                                                                                                                                                                                           | G                                                                                                                                                                                                                                                                                                                                                                                                                                                                                                                                                                                                                                                                                                                                                                                                                                                                                                        | G                                                                                                                                                                                                                                                                                                                                                                                                                                                                                                                                                                                                                                                                                                                                                                                                                                                                                                                                           | G                                                                                                   |
|                        |                                                                                          |                                                                                                                                                                                                                                                                                                                                                                                                                                                      |                                                                                                                                                                                                                                                                                                                                                                                                                                                                                                                                                                                                            |                                                                                                                                                                                                                                                                                                                                                                                                                                                                                                                                                                                                                                                                                                                                                                                                                                 |                                                                                                                                                                                                                                                                                                                                                                                                                                                                                                                                                                                                                                                                                                                                                                                                                                                                                                                                                                                                                                           |                                                                                                                                                                                                                                                                                                                                                                                                                                                                                                                                                                                                                                                                                                                                                                                                                                                                                                                                                                                                                                                                                                                                                                             |                                                                                                                                                                                                                                                                                                                                                                                                                                                                                                                                                                                                                                                                                                                                                                                                                                                                                                                                                                                                                                                                                                                                                                                                 |                                                                                                                                                                                                                                                                                                                                                                                                                                                                                                                                                                                                                                                                                                                                                                                                                                                                                                                                                                                                                                                                                                                                                                                                             |                                                                                                                                                                                                                                                                                                                                                                                                                                                                                                                                                                                                                                                                                                                                                                                                             |                                                                                                                                                                                                                                                                                                                                                                                                                                                                                                                                                                                                                                                                                                                                                                                                                                                                                                          |                                                                                                                                                                                                                                                                                                                                                                                                                                                                                                                                                                                                                                                                                                                                                                                                                                                                                                                                             |                                                                                                     |
| Assets                 | \$1,187                                                                                  | \$594                                                                                                                                                                                                                                                                                                                                                                                                                                                | 50%                                                                                                                                                                                                                                                                                                                                                                                                                                                                                                                                                                                                        | \$1,187                                                                                                                                                                                                                                                                                                                                                                                                                                                                                                                                                                                                                                                                                                                                                                                                                         | 100%                                                                                                                                                                                                                                                                                                                                                                                                                                                                                                                                                                                                                                                                                                                                                                                                                                                                                                                                                                                                                                      | Q2 2009                                                                                                                                                                                                                                                                                                                                                                                                                                                                                                                                                                                                                                                                                                                                                                                                                                                                                                                                                                                                                                                                                                                                                                     | Q4 2019                                                                                                                                                                                                                                                                                                                                                                                                                                                                                                                                                                                                                                                                                                                                                                                                                                                                                                                                                                                                                                                                                                                                                                                         | Q4 2019                                                                                                                                                                                                                                                                                                                                                                                                                                                                                                                                                                                                                                                                                                                                                                                                                                                                                                                                                                                                                                                                                                                                                                                                     | R                                                                                                                                                                                                                                                                                                                                                                                                                                                                                                                                                                                                                                                                                                                                                                                                           | G                                                                                                                                                                                                                                                                                                                                                                                                                                                                                                                                                                                                                                                                                                                                                                                                                                                                                                        | G                                                                                                                                                                                                                                                                                                                                                                                                                                                                                                                                                                                                                                                                                                                                                                                                                                                                                                                                           | R                                                                                                   |
| Growth                 | \$523                                                                                    | \$493                                                                                                                                                                                                                                                                                                                                                                                                                                                | 94%                                                                                                                                                                                                                                                                                                                                                                                                                                                                                                                                                                                                        | \$523                                                                                                                                                                                                                                                                                                                                                                                                                                                                                                                                                                                                                                                                                                                                                                                                                           | 100%                                                                                                                                                                                                                                                                                                                                                                                                                                                                                                                                                                                                                                                                                                                                                                                                                                                                                                                                                                                                                                      | 2008                                                                                                                                                                                                                                                                                                                                                                                                                                                                                                                                                                                                                                                                                                                                                                                                                                                                                                                                                                                                                                                                                                                                                                        | Q4 2017                                                                                                                                                                                                                                                                                                                                                                                                                                                                                                                                                                                                                                                                                                                                                                                                                                                                                                                                                                                                                                                                                                                                                                                         | Q4 2017                                                                                                                                                                                                                                                                                                                                                                                                                                                                                                                                                                                                                                                                                                                                                                                                                                                                                                                                                                                                                                                                                                                                                                                                     | G                                                                                                                                                                                                                                                                                                                                                                                                                                                                                                                                                                                                                                                                                                                                                                                                           | G                                                                                                                                                                                                                                                                                                                                                                                                                                                                                                                                                                                                                                                                                                                                                                                                                                                                                                        | G                                                                                                                                                                                                                                                                                                                                                                                                                                                                                                                                                                                                                                                                                                                                                                                                                                                                                                                                           | G                                                                                                   |
| Assets                 | \$598                                                                                    | \$253                                                                                                                                                                                                                                                                                                                                                                                                                                                | 42%                                                                                                                                                                                                                                                                                                                                                                                                                                                                                                                                                                                                        | \$598                                                                                                                                                                                                                                                                                                                                                                                                                                                                                                                                                                                                                                                                                                                                                                                                                           | 100%                                                                                                                                                                                                                                                                                                                                                                                                                                                                                                                                                                                                                                                                                                                                                                                                                                                                                                                                                                                                                                      | Ongoing                                                                                                                                                                                                                                                                                                                                                                                                                                                                                                                                                                                                                                                                                                                                                                                                                                                                                                                                                                                                                                                                                                                                                                     | Q4 2017                                                                                                                                                                                                                                                                                                                                                                                                                                                                                                                                                                                                                                                                                                                                                                                                                                                                                                                                                                                                                                                                                                                                                                                         | Q2 2018                                                                                                                                                                                                                                                                                                                                                                                                                                                                                                                                                                                                                                                                                                                                                                                                                                                                                                                                                                                                                                                                                                                                                                                                     | Υ                                                                                                                                                                                                                                                                                                                                                                                                                                                                                                                                                                                                                                                                                                                                                                                                           | G                                                                                                                                                                                                                                                                                                                                                                                                                                                                                                                                                                                                                                                                                                                                                                                                                                                                                                        | G                                                                                                                                                                                                                                                                                                                                                                                                                                                                                                                                                                                                                                                                                                                                                                                                                                                                                                                                           | Υ                                                                                                   |
|                        |                                                                                          |                                                                                                                                                                                                                                                                                                                                                                                                                                                      |                                                                                                                                                                                                                                                                                                                                                                                                                                                                                                                                                                                                            |                                                                                                                                                                                                                                                                                                                                                                                                                                                                                                                                                                                                                                                                                                                                                                                                                                 |                                                                                                                                                                                                                                                                                                                                                                                                                                                                                                                                                                                                                                                                                                                                                                                                                                                                                                                                                                                                                                           |                                                                                                                                                                                                                                                                                                                                                                                                                                                                                                                                                                                                                                                                                                                                                                                                                                                                                                                                                                                                                                                                                                                                                                             |                                                                                                                                                                                                                                                                                                                                                                                                                                                                                                                                                                                                                                                                                                                                                                                                                                                                                                                                                                                                                                                                                                                                                                                                 |                                                                                                                                                                                                                                                                                                                                                                                                                                                                                                                                                                                                                                                                                                                                                                                                                                                                                                                                                                                                                                                                                                                                                                                                             |                                                                                                                                                                                                                                                                                                                                                                                                                                                                                                                                                                                                                                                                                                                                                                                                             |                                                                                                                                                                                                                                                                                                                                                                                                                                                                                                                                                                                                                                                                                                                                                                                                                                                                                                          |                                                                                                                                                                                                                                                                                                                                                                                                                                                                                                                                                                                                                                                                                                                                                                                                                                                                                                                                             |                                                                                                     |
| Assets                 | \$1,167                                                                                  | \$1,129                                                                                                                                                                                                                                                                                                                                                                                                                                              | 97%                                                                                                                                                                                                                                                                                                                                                                                                                                                                                                                                                                                                        | \$1,167                                                                                                                                                                                                                                                                                                                                                                                                                                                                                                                                                                                                                                                                                                                                                                                                                         | 100%                                                                                                                                                                                                                                                                                                                                                                                                                                                                                                                                                                                                                                                                                                                                                                                                                                                                                                                                                                                                                                      | Q2 2011                                                                                                                                                                                                                                                                                                                                                                                                                                                                                                                                                                                                                                                                                                                                                                                                                                                                                                                                                                                                                                                                                                                                                                     | Q4 2016                                                                                                                                                                                                                                                                                                                                                                                                                                                                                                                                                                                                                                                                                                                                                                                                                                                                                                                                                                                                                                                                                                                                                                                         | Q2 2017                                                                                                                                                                                                                                                                                                                                                                                                                                                                                                                                                                                                                                                                                                                                                                                                                                                                                                                                                                                                                                                                                                                                                                                                     | G                                                                                                                                                                                                                                                                                                                                                                                                                                                                                                                                                                                                                                                                                                                                                                                                           | G                                                                                                                                                                                                                                                                                                                                                                                                                                                                                                                                                                                                                                                                                                                                                                                                                                                                                                        | G                                                                                                                                                                                                                                                                                                                                                                                                                                                                                                                                                                                                                                                                                                                                                                                                                                                                                                                                           | G                                                                                                   |
| Assets                 | \$774                                                                                    | \$285                                                                                                                                                                                                                                                                                                                                                                                                                                                | 37%                                                                                                                                                                                                                                                                                                                                                                                                                                                                                                                                                                                                        | \$776                                                                                                                                                                                                                                                                                                                                                                                                                                                                                                                                                                                                                                                                                                                                                                                                                           | 100%                                                                                                                                                                                                                                                                                                                                                                                                                                                                                                                                                                                                                                                                                                                                                                                                                                                                                                                                                                                                                                      | 2006                                                                                                                                                                                                                                                                                                                                                                                                                                                                                                                                                                                                                                                                                                                                                                                                                                                                                                                                                                                                                                                                                                                                                                        | Q4 2025                                                                                                                                                                                                                                                                                                                                                                                                                                                                                                                                                                                                                                                                                                                                                                                                                                                                                                                                                                                                                                                                                                                                                                                         | Q4 2025                                                                                                                                                                                                                                                                                                                                                                                                                                                                                                                                                                                                                                                                                                                                                                                                                                                                                                                                                                                                                                                                                                                                                                                                     | Υ                                                                                                                                                                                                                                                                                                                                                                                                                                                                                                                                                                                                                                                                                                                                                                                                           | G                                                                                                                                                                                                                                                                                                                                                                                                                                                                                                                                                                                                                                                                                                                                                                                                                                                                                                        | G                                                                                                                                                                                                                                                                                                                                                                                                                                                                                                                                                                                                                                                                                                                                                                                                                                                                                                                                           | Υ                                                                                                   |
| Assets                 | \$973                                                                                    | \$198                                                                                                                                                                                                                                                                                                                                                                                                                                                | 20%                                                                                                                                                                                                                                                                                                                                                                                                                                                                                                                                                                                                        | \$966                                                                                                                                                                                                                                                                                                                                                                                                                                                                                                                                                                                                                                                                                                                                                                                                                           | 99%                                                                                                                                                                                                                                                                                                                                                                                                                                                                                                                                                                                                                                                                                                                                                                                                                                                                                                                                                                                                                                       | 2010                                                                                                                                                                                                                                                                                                                                                                                                                                                                                                                                                                                                                                                                                                                                                                                                                                                                                                                                                                                                                                                                                                                                                                        | Post 2026                                                                                                                                                                                                                                                                                                                                                                                                                                                                                                                                                                                                                                                                                                                                                                                                                                                                                                                                                                                                                                                                                                                                                                                       | Post 2026                                                                                                                                                                                                                                                                                                                                                                                                                                                                                                                                                                                                                                                                                                                                                                                                                                                                                                                                                                                                                                                                                                                                                                                                   | G                                                                                                                                                                                                                                                                                                                                                                                                                                                                                                                                                                                                                                                                                                                                                                                                           | G                                                                                                                                                                                                                                                                                                                                                                                                                                                                                                                                                                                                                                                                                                                                                                                                                                                                                                        | G                                                                                                                                                                                                                                                                                                                                                                                                                                                                                                                                                                                                                                                                                                                                                                                                                                                                                                                                           | G                                                                                                   |
| Assets                 | \$557                                                                                    | \$168                                                                                                                                                                                                                                                                                                                                                                                                                                                | 30%                                                                                                                                                                                                                                                                                                                                                                                                                                                                                                                                                                                                        | \$540                                                                                                                                                                                                                                                                                                                                                                                                                                                                                                                                                                                                                                                                                                                                                                                                                           | 97%                                                                                                                                                                                                                                                                                                                                                                                                                                                                                                                                                                                                                                                                                                                                                                                                                                                                                                                                                                                                                                       | Ongoing                                                                                                                                                                                                                                                                                                                                                                                                                                                                                                                                                                                                                                                                                                                                                                                                                                                                                                                                                                                                                                                                                                                                                                     | Q2 2018                                                                                                                                                                                                                                                                                                                                                                                                                                                                                                                                                                                                                                                                                                                                                                                                                                                                                                                                                                                                                                                                                                                                                                                         | Q2 2018                                                                                                                                                                                                                                                                                                                                                                                                                                                                                                                                                                                                                                                                                                                                                                                                                                                                                                                                                                                                                                                                                                                                                                                                     | G                                                                                                                                                                                                                                                                                                                                                                                                                                                                                                                                                                                                                                                                                                                                                                                                           | G                                                                                                                                                                                                                                                                                                                                                                                                                                                                                                                                                                                                                                                                                                                                                                                                                                                                                                        | G                                                                                                                                                                                                                                                                                                                                                                                                                                                                                                                                                                                                                                                                                                                                                                                                                                                                                                                                           | G                                                                                                   |
| Assets                 | \$563                                                                                    | \$363                                                                                                                                                                                                                                                                                                                                                                                                                                                | 64%                                                                                                                                                                                                                                                                                                                                                                                                                                                                                                                                                                                                        | \$563                                                                                                                                                                                                                                                                                                                                                                                                                                                                                                                                                                                                                                                                                                                                                                                                                           | 100%                                                                                                                                                                                                                                                                                                                                                                                                                                                                                                                                                                                                                                                                                                                                                                                                                                                                                                                                                                                                                                      | Q2 2009                                                                                                                                                                                                                                                                                                                                                                                                                                                                                                                                                                                                                                                                                                                                                                                                                                                                                                                                                                                                                                                                                                                                                                     | Q4 2019                                                                                                                                                                                                                                                                                                                                                                                                                                                                                                                                                                                                                                                                                                                                                                                                                                                                                                                                                                                                                                                                                                                                                                                         | Q4 2019                                                                                                                                                                                                                                                                                                                                                                                                                                                                                                                                                                                                                                                                                                                                                                                                                                                                                                                                                                                                                                                                                                                                                                                                     | G                                                                                                                                                                                                                                                                                                                                                                                                                                                                                                                                                                                                                                                                                                                                                                                                           | G                                                                                                                                                                                                                                                                                                                                                                                                                                                                                                                                                                                                                                                                                                                                                                                                                                                                                                        | G                                                                                                                                                                                                                                                                                                                                                                                                                                                                                                                                                                                                                                                                                                                                                                                                                                                                                                                                           | G                                                                                                   |
|                        |                                                                                          |                                                                                                                                                                                                                                                                                                                                                                                                                                                      |                                                                                                                                                                                                                                                                                                                                                                                                                                                                                                                                                                                                            |                                                                                                                                                                                                                                                                                                                                                                                                                                                                                                                                                                                                                                                                                                                                                                                                                                 |                                                                                                                                                                                                                                                                                                                                                                                                                                                                                                                                                                                                                                                                                                                                                                                                                                                                                                                                                                                                                                           |                                                                                                                                                                                                                                                                                                                                                                                                                                                                                                                                                                                                                                                                                                                                                                                                                                                                                                                                                                                                                                                                                                                                                                             |                                                                                                                                                                                                                                                                                                                                                                                                                                                                                                                                                                                                                                                                                                                                                                                                                                                                                                                                                                                                                                                                                                                                                                                                 |                                                                                                                                                                                                                                                                                                                                                                                                                                                                                                                                                                                                                                                                                                                                                                                                                                                                                                                                                                                                                                                                                                                                                                                                             |                                                                                                                                                                                                                                                                                                                                                                                                                                                                                                                                                                                                                                                                                                                                                                                                             |                                                                                                                                                                                                                                                                                                                                                                                                                                                                                                                                                                                                                                                                                                                                                                                                                                                                                                          |                                                                                                                                                                                                                                                                                                                                                                                                                                                                                                                                                                                                                                                                                                                                                                                                                                                                                                                                             |                                                                                                     |
| Growth                 | \$3,184                                                                                  | \$2,633                                                                                                                                                                                                                                                                                                                                                                                                                                              | 83%                                                                                                                                                                                                                                                                                                                                                                                                                                                                                                                                                                                                        | \$3,184                                                                                                                                                                                                                                                                                                                                                                                                                                                                                                                                                                                                                                                                                                                                                                                                                         | 100%                                                                                                                                                                                                                                                                                                                                                                                                                                                                                                                                                                                                                                                                                                                                                                                                                                                                                                                                                                                                                                      | Q2 2008                                                                                                                                                                                                                                                                                                                                                                                                                                                                                                                                                                                                                                                                                                                                                                                                                                                                                                                                                                                                                                                                                                                                                                     | Q4 2017                                                                                                                                                                                                                                                                                                                                                                                                                                                                                                                                                                                                                                                                                                                                                                                                                                                                                                                                                                                                                                                                                                                                                                                         | Q4 2017                                                                                                                                                                                                                                                                                                                                                                                                                                                                                                                                                                                                                                                                                                                                                                                                                                                                                                                                                                                                                                                                                                                                                                                                     | G                                                                                                                                                                                                                                                                                                                                                                                                                                                                                                                                                                                                                                                                                                                                                                                                           | G                                                                                                                                                                                                                                                                                                                                                                                                                                                                                                                                                                                                                                                                                                                                                                                                                                                                                                        | G                                                                                                                                                                                                                                                                                                                                                                                                                                                                                                                                                                                                                                                                                                                                                                                                                                                                                                                                           | G                                                                                                   |
| Growth                 | \$3,305                                                                                  | \$64                                                                                                                                                                                                                                                                                                                                                                                                                                                 | 2%                                                                                                                                                                                                                                                                                                                                                                                                                                                                                                                                                                                                         | \$3,305                                                                                                                                                                                                                                                                                                                                                                                                                                                                                                                                                                                                                                                                                                                                                                                                                         | 100%                                                                                                                                                                                                                                                                                                                                                                                                                                                                                                                                                                                                                                                                                                                                                                                                                                                                                                                                                                                                                                      | Q4 2013                                                                                                                                                                                                                                                                                                                                                                                                                                                                                                                                                                                                                                                                                                                                                                                                                                                                                                                                                                                                                                                                                                                                                                     | Q4 2023                                                                                                                                                                                                                                                                                                                                                                                                                                                                                                                                                                                                                                                                                                                                                                                                                                                                                                                                                                                                                                                                                                                                                                                         | Q2 2026                                                                                                                                                                                                                                                                                                                                                                                                                                                                                                                                                                                                                                                                                                                                                                                                                                                                                                                                                                                                                                                                                                                                                                                                     | R                                                                                                                                                                                                                                                                                                                                                                                                                                                                                                                                                                                                                                                                                                                                                                                                           | Υ                                                                                                                                                                                                                                                                                                                                                                                                                                                                                                                                                                                                                                                                                                                                                                                                                                                                                                        | R                                                                                                                                                                                                                                                                                                                                                                                                                                                                                                                                                                                                                                                                                                                                                                                                                                                                                                                                           | R                                                                                                   |
|                        |                                                                                          |                                                                                                                                                                                                                                                                                                                                                                                                                                                      |                                                                                                                                                                                                                                                                                                                                                                                                                                                                                                                                                                                                            |                                                                                                                                                                                                                                                                                                                                                                                                                                                                                                                                                                                                                                                                                                                                                                                                                                 |                                                                                                                                                                                                                                                                                                                                                                                                                                                                                                                                                                                                                                                                                                                                                                                                                                                                                                                                                                                                                                           |                                                                                                                                                                                                                                                                                                                                                                                                                                                                                                                                                                                                                                                                                                                                                                                                                                                                                                                                                                                                                                                                                                                                                                             |                                                                                                                                                                                                                                                                                                                                                                                                                                                                                                                                                                                                                                                                                                                                                                                                                                                                                                                                                                                                                                                                                                                                                                                                 |                                                                                                                                                                                                                                                                                                                                                                                                                                                                                                                                                                                                                                                                                                                                                                                                                                                                                                                                                                                                                                                                                                                                                                                                             |                                                                                                                                                                                                                                                                                                                                                                                                                                                                                                                                                                                                                                                                                                                                                                                                             |                                                                                                                                                                                                                                                                                                                                                                                                                                                                                                                                                                                                                                                                                                                                                                                                                                                                                                          |                                                                                                                                                                                                                                                                                                                                                                                                                                                                                                                                                                                                                                                                                                                                                                                                                                                                                                                                             |                                                                                                     |
| Customer               | \$44                                                                                     | \$45                                                                                                                                                                                                                                                                                                                                                                                                                                                 | 102%                                                                                                                                                                                                                                                                                                                                                                                                                                                                                                                                                                                                       | \$48                                                                                                                                                                                                                                                                                                                                                                                                                                                                                                                                                                                                                                                                                                                                                                                                                            | 108%                                                                                                                                                                                                                                                                                                                                                                                                                                                                                                                                                                                                                                                                                                                                                                                                                                                                                                                                                                                                                                      | Q4 2012                                                                                                                                                                                                                                                                                                                                                                                                                                                                                                                                                                                                                                                                                                                                                                                                                                                                                                                                                                                                                                                                                                                                                                     | Q4 2017                                                                                                                                                                                                                                                                                                                                                                                                                                                                                                                                                                                                                                                                                                                                                                                                                                                                                                                                                                                                                                                                                                                                                                                         | Q4 2019                                                                                                                                                                                                                                                                                                                                                                                                                                                                                                                                                                                                                                                                                                                                                                                                                                                                                                                                                                                                                                                                                                                                                                                                     | Υ                                                                                                                                                                                                                                                                                                                                                                                                                                                                                                                                                                                                                                                                                                                                                                                                           | Υ                                                                                                                                                                                                                                                                                                                                                                                                                                                                                                                                                                                                                                                                                                                                                                                                                                                                                                        | Υ                                                                                                                                                                                                                                                                                                                                                                                                                                                                                                                                                                                                                                                                                                                                                                                                                                                                                                                                           | Υ                                                                                                   |
| Financial              | \$63                                                                                     | \$39                                                                                                                                                                                                                                                                                                                                                                                                                                                 | 61%                                                                                                                                                                                                                                                                                                                                                                                                                                                                                                                                                                                                        | \$63                                                                                                                                                                                                                                                                                                                                                                                                                                                                                                                                                                                                                                                                                                                                                                                                                            | 100%                                                                                                                                                                                                                                                                                                                                                                                                                                                                                                                                                                                                                                                                                                                                                                                                                                                                                                                                                                                                                                      | Q1 2014                                                                                                                                                                                                                                                                                                                                                                                                                                                                                                                                                                                                                                                                                                                                                                                                                                                                                                                                                                                                                                                                                                                                                                     | Q3 2019                                                                                                                                                                                                                                                                                                                                                                                                                                                                                                                                                                                                                                                                                                                                                                                                                                                                                                                                                                                                                                                                                                                                                                                         | Q3 2019                                                                                                                                                                                                                                                                                                                                                                                                                                                                                                                                                                                                                                                                                                                                                                                                                                                                                                                                                                                                                                                                                                                                                                                                     | R                                                                                                                                                                                                                                                                                                                                                                                                                                                                                                                                                                                                                                                                                                                                                                                                           | Υ                                                                                                                                                                                                                                                                                                                                                                                                                                                                                                                                                                                                                                                                                                                                                                                                                                                                                                        | Υ                                                                                                                                                                                                                                                                                                                                                                                                                                                                                                                                                                                                                                                                                                                                                                                                                                                                                                                                           | Υ                                                                                                   |
|                        | Growth Customer  Assets Growth Assets Assets Assets Assets Growth Growth Growth Customer | Growth         \$181           Customer         \$115           Assets         \$1,187           Growth         \$523           Assets         \$598           Assets         \$1,167           Assets         \$774           Assets         \$973           Assets         \$557           Assets         \$563           Growth         \$3,184           Growth         \$3,305           Customer         \$44           Financial         \$63 | Growth         \$181         \$20           Customer         \$115         \$15           Assets         \$1,187         \$594           Growth         \$523         \$493           Assets         \$598         \$253           Assets         \$1,167         \$1,129           Assets         \$774         \$285           Assets         \$557         \$168           Assets         \$563         \$363           Growth         \$3,184         \$2,633           Growth         \$3,305         \$64           Customer         \$44         \$45           Financial         \$63         \$39 | Growth         \$181         \$20         11%           Customer         \$115         \$15         13%           Assets         \$1,187         \$594         50%           Growth         \$523         \$493         94%           Assets         \$598         \$253         42%           Assets         \$1,167         \$1,129         97%           Assets         \$774         \$285         37%           Assets         \$973         \$198         20%           Assets         \$557         \$168         30%           Assets         \$563         \$363         64%           Growth         \$3,184         \$2,633         83%           Growth         \$3,305         \$64         2%           Customer         \$44         \$45         102%           Financial         \$63         \$39         61% | Growth         \$181         \$20         11%         \$181           Customer         \$115         \$15         13%         \$115           Assets         \$1,187         \$594         50%         \$1,187           Growth         \$523         \$493         94%         \$523           Assets         \$598         \$253         42%         \$598           Assets         \$1,167         \$1,129         97%         \$1,167           Assets         \$774         \$285         37%         \$776           Assets         \$973         \$198         20%         \$966           Assets         \$557         \$168         30%         \$540           Assets         \$563         \$363         64%         \$563           Growth         \$3,184         \$2,633         83%         \$3,184           Growth         \$3,305         \$64         2%         \$3,305           Customer         \$44         \$45         102%         \$48           Financial         \$63         \$39         61%         \$63 | Growth         \$181         \$20         11%         \$181         100%           Customer         \$115         \$15         13%         \$115         100%           Assets         \$1,187         \$594         50%         \$1,187         100%           Growth         \$523         \$493         94%         \$523         100%           Assets         \$598         \$253         42%         \$598         100%           Assets         \$1,167         \$1,129         97%         \$1,167         100%           Assets         \$774         \$285         37%         \$776         100%           Assets         \$973         \$198         20%         \$966         99%           Assets         \$557         \$168         30%         \$540         97%           Assets         \$563         \$363         64%         \$563         100%           Growth         \$3,184         \$2,633         83%         \$3,184         100%           Growth         \$3,305         \$64         2%         \$3,305         100%           Customer         \$44         \$45         102%         \$48         108%           Financial         \$63< | Growth         \$181         \$20         11%         \$181         100%         Q4 2012           Customer         \$115         \$15         13%         \$115         100%         Q1 2014           Assets         \$1,187         \$594         50%         \$1,187         100%         Q2 2009           Growth         \$523         \$493         94%         \$523         100%         2008           Assets         \$598         \$253         42%         \$598         100%         Ongoing           Assets         \$1,167         \$1,129         97%         \$1,167         100%         Q2 2011           Assets         \$774         \$285         37%         \$776         100%         2006           Assets         \$973         \$198         20%         \$966         99%         2010           Assets         \$557         \$168         30%         \$540         97%         Ongoing           Assets         \$563         \$363         64%         \$563         100%         Q2 2009           Growth         \$3,184         \$2,633         83%         \$3,184         100%         Q4 2013           Customer         \$44         \$45         102 | Growth         \$181         \$20         11%         \$181         100%         Q4 2012         Q2 2020           Customer         \$115         \$15         13%         \$115         100%         Q1 2014         Q4 2020           Assets         \$1,187         \$594         50%         \$1,187         100%         Q2 2009         Q4 2019           Growth         \$523         \$493         94%         \$523         100%         2008         Q4 2017           Assets         \$598         \$253         42%         \$598         100%         Ongoing         Q4 2017           Assets         \$1,167         \$1,129         97%         \$1,167         100%         Q2 2011         Q4 2016           Assets         \$774         \$285         37%         \$776         100%         2006         Q4 2025           Assets         \$973         \$198         20%         \$966         99%         2010         Post 2026           Assets         \$557         \$168         30%         \$540         97%         Ongoing         Q2 2018           Assets         \$563         \$363         64%         \$563         100%         Q2 2009         Q4 2017           Gr | Growth \$181 \$20 11% \$181 100% Q4 2012 Q2 2020 Q2 2020  Customer \$115 \$15 13% \$115 100% Q1 2014 Q4 2020 Q1 2020  Assets \$1,187 \$594 50% \$1,187 100% Q2 2009 Q4 2019 Q4 2019  Growth \$523 \$493 94% \$523 100% 2008 Q4 2017 Q4 2017  Assets \$598 \$253 42% \$598 100% Ongoing Q4 2017 Q2 2018  Assets \$1,167 \$1,129 97% \$1,167 100% Q2 2011 Q4 2016 Q2 2017  Assets \$973 \$198 20% \$966 99% 2010 Post 2026 Post 2026  Assets \$557 \$168 30% \$540 97% Ongoing Q2 2018 Q2 2018  Assets \$563 \$363 64% \$563 100% Q2 2009 Q4 2019 Q4 2019  Growth \$3,184 \$2,633 83% \$3,184 100% Q2 2009 Q4 2019 Q4 2019  Growth \$3,305 \$64 2% \$3,305 100% Q4 2013 Q4 2023 Q2 2026  Customer \$44 \$45 102% \$48 108% Q4 2012 Q4 2017 Q4 2019  Financial \$63 \$39 61% \$63 100% Q1 2014 Q3 2019 Q3 2019 | Assets \$1,271 \$332 26% \$1,266 100% Ongoing Q4 2019 Q1 2018 G  Growth \$181 \$20 11% \$181 100% Q4 2012 Q2 2020 Q2 2020 G  Customer \$115 \$15 13% \$115 100% Q1 2014 Q4 2020 Q1 2020 Y  Assets \$1,187 \$594 50% \$1,187 100% Q2 2009 Q4 2019 Q4 2019 R  Growth \$523 \$493 94% \$523 100% 2008 Q4 2017 Q4 2017 G  Assets \$598 \$253 42% \$598 100% Ongoing Q4 2017 Q2 2018 Y   Assets \$1,167 \$1,129 97% \$1,167 100% Q2 2011 Q4 2016 Q2 2017 G  Assets \$973 \$198 20% \$966 99% 2010 Post 2026 Post 2026 G  Assets \$557 \$168 30% \$540 97% Ongoing Q2 2018 Q2 2018 G  Assets \$563 \$363 64% \$563 100% Q2 2009 Q4 2019 Q4 2019 G  Growth \$3,184 \$2,633 83% \$3,184 100% Q2 2008 Q4 2017 Q4 2017 G  Growth \$3,305 \$64 2% \$3,305 100% Q4 2013 Q4 2023 Q2 2026 R   Customer \$44 \$45 102% \$48 108% Q4 2012 Q4 2017 Q4 2019 Y  Financial \$63 \$39 61% \$63 100% Q1 2014 Q3 2019 Q3 2019 R | Assets \$1,271 \$332 26% \$1,266 100% Ongoing Q4 2019 Q1 2018 G Growth \$181 \$20 11% \$181 100% Q4 2012 Q2 2020 Q2 2020 G G Customer \$115 \$15 13% \$115 100% Q1 2014 Q4 2020 Q1 2020 Y G  Assets \$1,187 \$594 50% \$1,187 100% Q2 2009 Q4 2019 Q4 2019 R Growth \$523 \$493 94% \$523 100% 2008 Q4 2017 Q4 2017 G G Assets \$1,167 \$1,129 97% \$1,167 100% Q2 2011 Q4 2016 Q2 2018 Y G  Assets \$1,167 \$1,129 97% \$1,167 100% Q2 2011 Q4 2016 Q2 2017 G G Assets \$973 \$198 20% \$966 99% 2010 Post 2026 Post 2026 G G Assets \$557 \$168 30% \$540 97% Ongoing Q2 2018 Q2 2018 G G Growth \$3,184 \$2,633 83% \$3,184 100% Q2 2009 Q4 2017 Q4 2017 G G G Growth \$3,184 \$2,633 83% \$3,184 100% Q2 2008 Q4 2017 Q4 2017 G G G Growth \$3,305 \$64 2% \$3,305 100% Q4 2013 Q4 2023 Q2 2026 R Y Customer \$44 \$45 102% \$48 108% Q4 2012 Q4 2017 Q4 2019 Y Financial \$63 \$39 61% \$63 100% Q1 2014 Q3 2019 Q3 2019 R Y Financial | Assets \$1,271 \$332 26% \$1,266 100% Ongoing Q4 2019 Q1 2018 G G G G G G G G G G G G G G G G G G G |