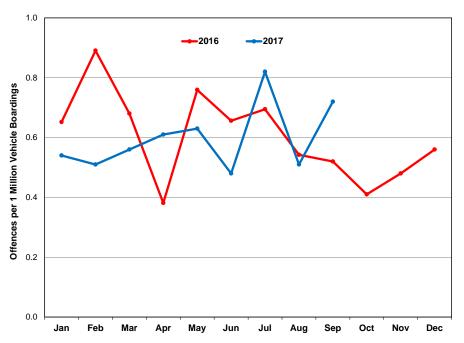

# **TTC Performance Scorecard**

| Key Performance Indicator     | Description                       | Latest<br>Measure    | Current | Target | Current<br>Status | Annual Trend | Page |
|-------------------------------|-----------------------------------|----------------------|---------|--------|-------------------|--------------|------|
| Safety and Security           |                                   |                      |         |        |                   |              |      |
| Lost Time Injuries            | Injuries per 100 Employees        | Sep 2017             | 4.80    | 3.90   | 8                 | $\sim$       | 18   |
| Customer Injury Incidents     | Injury Incidents per 1M Boardings | Sep 2017             | 1.01    | 1.41   | <b>②</b>          | ړ مسر په سه  | 18   |
| Offences against<br>Customers | Offences per 1M Boardings         | Sep 2017             | 0.72    | 0.52   | 8                 | · \          | 19   |
| Offences against Staff        | Offences per 100 Employees        | Sep 2017             | 4.4     | 5.6    | <b>②</b>          | maring       | 19   |
| Customer: Journeys            | TTC Customer Trips                | Sep 2017             | 52.5M   | 53.5M  | ×                 | Juny         | 22   |
|                               | TTC Customer Trips                | 2017 y-t-d<br>to Sep | 398.2M  | 405.1M | 8                 | NA           | 22   |
|                               | PRESTO Customer Trips             | Sep 2017             | 8.28M   | 3.26M  |                   | فيتعتقفين    | 23   |
|                               | Wheel-Trans Customer Trips        | Sep 2017             | 403K    | 486K   | 8                 | 1            | 23   |
|                               | Wheel-Trans Customer Trips        | 2017 y-t-d<br>to Sep | 3.12M   | 3.44M  | 8                 | NA           | 23   |
| <b>Customer: Satisfaction</b> | Customer Satisfaction Score       | Q3 2017              | 80%     | 70%    |                   |              | 24   |
| Customer: Environment         |                                   |                      |         |        |                   |              |      |
| Station Cleanliness           | Audit Score                       | Q3 2017              | 74.5%   | 75%    | ×                 |              | 29   |
|                               |                                   |                      |         |        |                   |              |      |