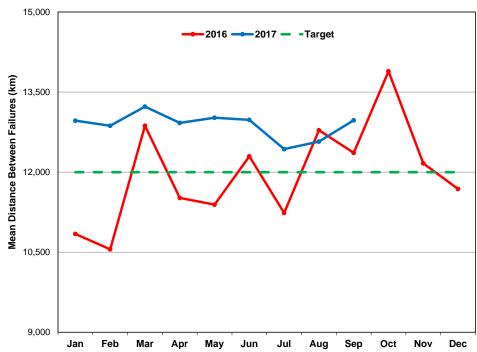

On Target

Target at risk at current trend

Off Target

| Performance Indicator   | Description                                             | Latest<br>Measure                                                                                                                                                                                                                                                                                                                                                                                 | Current                                                                                                                                                                                                                                                                                                                                                                                                                                                                                                                          | Target                                                                                                                                                                                                                                                                                                                                                                                                                                                                                                                                                                                                                          | Current<br>Status                                                                                                                                                                                                                                                                                                                                                                                                                                                                                                                                                                                                                                                                                                                                                                                                                                                                                                                                                                                                                                                                                                                                                                                                                                                                                                                                                                                                                                                                                                                                                                                                                                                                                                                                                                                                                                                                                                                                                                                                                                                                                                           | Annual Trend                                                                                                                                                                                                                                                              | Page                                                                                                                                                                                                    |
|-------------------------|---------------------------------------------------------|---------------------------------------------------------------------------------------------------------------------------------------------------------------------------------------------------------------------------------------------------------------------------------------------------------------------------------------------------------------------------------------------------|----------------------------------------------------------------------------------------------------------------------------------------------------------------------------------------------------------------------------------------------------------------------------------------------------------------------------------------------------------------------------------------------------------------------------------------------------------------------------------------------------------------------------------|---------------------------------------------------------------------------------------------------------------------------------------------------------------------------------------------------------------------------------------------------------------------------------------------------------------------------------------------------------------------------------------------------------------------------------------------------------------------------------------------------------------------------------------------------------------------------------------------------------------------------------|-----------------------------------------------------------------------------------------------------------------------------------------------------------------------------------------------------------------------------------------------------------------------------------------------------------------------------------------------------------------------------------------------------------------------------------------------------------------------------------------------------------------------------------------------------------------------------------------------------------------------------------------------------------------------------------------------------------------------------------------------------------------------------------------------------------------------------------------------------------------------------------------------------------------------------------------------------------------------------------------------------------------------------------------------------------------------------------------------------------------------------------------------------------------------------------------------------------------------------------------------------------------------------------------------------------------------------------------------------------------------------------------------------------------------------------------------------------------------------------------------------------------------------------------------------------------------------------------------------------------------------------------------------------------------------------------------------------------------------------------------------------------------------------------------------------------------------------------------------------------------------------------------------------------------------------------------------------------------------------------------------------------------------------------------------------------------------------------------------------------------------|---------------------------------------------------------------------------------------------------------------------------------------------------------------------------------------------------------------------------------------------------------------------------|---------------------------------------------------------------------------------------------------------------------------------------------------------------------------------------------------------|
| ts: Vehicle Reliability |                                                         |                                                                                                                                                                                                                                                                                                                                                                                                   |                                                                                                                                                                                                                                                                                                                                                                                                                                                                                                                                  |                                                                                                                                                                                                                                                                                                                                                                                                                                                                                                                                                                                                                                 |                                                                                                                                                                                                                                                                                                                                                                                                                                                                                                                                                                                                                                                                                                                                                                                                                                                                                                                                                                                                                                                                                                                                                                                                                                                                                                                                                                                                                                                                                                                                                                                                                                                                                                                                                                                                                                                                                                                                                                                                                                                                                                                             |                                                                                                                                                                                                                                                                           |                                                                                                                                                                                                         |
| Subway                  |                                                         |                                                                                                                                                                                                                                                                                                                                                                                                   |                                                                                                                                                                                                                                                                                                                                                                                                                                                                                                                                  |                                                                                                                                                                                                                                                                                                                                                                                                                                                                                                                                                                                                                                 |                                                                                                                                                                                                                                                                                                                                                                                                                                                                                                                                                                                                                                                                                                                                                                                                                                                                                                                                                                                                                                                                                                                                                                                                                                                                                                                                                                                                                                                                                                                                                                                                                                                                                                                                                                                                                                                                                                                                                                                                                                                                                                                             |                                                                                                                                                                                                                                                                           |                                                                                                                                                                                                         |
| T1                      | Mean Distance Between Failures                          | Sep 2017                                                                                                                                                                                                                                                                                                                                                                                          | 229,914<br>km                                                                                                                                                                                                                                                                                                                                                                                                                                                                                                                    | 300,000<br>km                                                                                                                                                                                                                                                                                                                                                                                                                                                                                                                                                                                                                   | ×                                                                                                                                                                                                                                                                                                                                                                                                                                                                                                                                                                                                                                                                                                                                                                                                                                                                                                                                                                                                                                                                                                                                                                                                                                                                                                                                                                                                                                                                                                                                                                                                                                                                                                                                                                                                                                                                                                                                                                                                                                                                                                                           | <b>₩</b> -₩                                                                                                                                                                                                                                                               | 49                                                                                                                                                                                                      |
| TR                      | Mean Distance Between Failures                          | Sep 2017                                                                                                                                                                                                                                                                                                                                                                                          | 2,055,881<br>km                                                                                                                                                                                                                                                                                                                                                                                                                                                                                                                  | 600,000<br>km                                                                                                                                                                                                                                                                                                                                                                                                                                                                                                                                                                                                                   | <b>②</b>                                                                                                                                                                                                                                                                                                                                                                                                                                                                                                                                                                                                                                                                                                                                                                                                                                                                                                                                                                                                                                                                                                                                                                                                                                                                                                                                                                                                                                                                                                                                                                                                                                                                                                                                                                                                                                                                                                                                                                                                                                                                                                                    | المحسب                                                                                                                                                                                                                                                                    | 49                                                                                                                                                                                                      |
| Streetcar               |                                                         |                                                                                                                                                                                                                                                                                                                                                                                                   |                                                                                                                                                                                                                                                                                                                                                                                                                                                                                                                                  |                                                                                                                                                                                                                                                                                                                                                                                                                                                                                                                                                                                                                                 |                                                                                                                                                                                                                                                                                                                                                                                                                                                                                                                                                                                                                                                                                                                                                                                                                                                                                                                                                                                                                                                                                                                                                                                                                                                                                                                                                                                                                                                                                                                                                                                                                                                                                                                                                                                                                                                                                                                                                                                                                                                                                                                             |                                                                                                                                                                                                                                                                           |                                                                                                                                                                                                         |
| CLRV                    | Mean Distance Between Failures                          | Sep 2017                                                                                                                                                                                                                                                                                                                                                                                          | 4,960<br>km                                                                                                                                                                                                                                                                                                                                                                                                                                                                                                                      | 4,500<br>km                                                                                                                                                                                                                                                                                                                                                                                                                                                                                                                                                                                                                     | <b>②</b>                                                                                                                                                                                                                                                                                                                                                                                                                                                                                                                                                                                                                                                                                                                                                                                                                                                                                                                                                                                                                                                                                                                                                                                                                                                                                                                                                                                                                                                                                                                                                                                                                                                                                                                                                                                                                                                                                                                                                                                                                                                                                                                    | ~~~                                                                                                                                                                                                                                                                       | 50                                                                                                                                                                                                      |
| ALRV                    | Mean Distance Between Failures                          | Sep 2017                                                                                                                                                                                                                                                                                                                                                                                          | 3,264<br>km                                                                                                                                                                                                                                                                                                                                                                                                                                                                                                                      | 3,500<br>km                                                                                                                                                                                                                                                                                                                                                                                                                                                                                                                                                                                                                     | 8                                                                                                                                                                                                                                                                                                                                                                                                                                                                                                                                                                                                                                                                                                                                                                                                                                                                                                                                                                                                                                                                                                                                                                                                                                                                                                                                                                                                                                                                                                                                                                                                                                                                                                                                                                                                                                                                                                                                                                                                                                                                                                                           | الر <sub>مود</sub>                                                                                                                                                                                                                                                        | 50                                                                                                                                                                                                      |
| New Streetcar           | Mean Distance Between Failures                          | Sep 2017                                                                                                                                                                                                                                                                                                                                                                                          | 7,554<br>km                                                                                                                                                                                                                                                                                                                                                                                                                                                                                                                      | 35,000<br>km                                                                                                                                                                                                                                                                                                                                                                                                                                                                                                                                                                                                                    | 8                                                                                                                                                                                                                                                                                                                                                                                                                                                                                                                                                                                                                                                                                                                                                                                                                                                                                                                                                                                                                                                                                                                                                                                                                                                                                                                                                                                                                                                                                                                                                                                                                                                                                                                                                                                                                                                                                                                                                                                                                                                                                                                           | المسمسا                                                                                                                                                                                                                                                                   | 51                                                                                                                                                                                                      |
| Bus                     | Mean Distance Between Failures                          | Sep 2017                                                                                                                                                                                                                                                                                                                                                                                          | 18,130<br>km                                                                                                                                                                                                                                                                                                                                                                                                                                                                                                                     | 12,000<br>km                                                                                                                                                                                                                                                                                                                                                                                                                                                                                                                                                                                                                    |                                                                                                                                                                                                                                                                                                                                                                                                                                                                                                                                                                                                                                                                                                                                                                                                                                                                                                                                                                                                                                                                                                                                                                                                                                                                                                                                                                                                                                                                                                                                                                                                                                                                                                                                                                                                                                                                                                                                                                                                                                                                                                                             | ويعميعونعيد                                                                                                                                                                                                                                                               | 52                                                                                                                                                                                                      |
| Wheel-Trans             | Mean Distance Between Failures                          | Sep 2017                                                                                                                                                                                                                                                                                                                                                                                          | 12,971<br>km                                                                                                                                                                                                                                                                                                                                                                                                                                                                                                                     | 12,000<br>km                                                                                                                                                                                                                                                                                                                                                                                                                                                                                                                                                                                                                    | <b>②</b>                                                                                                                                                                                                                                                                                                                                                                                                                                                                                                                                                                                                                                                                                                                                                                                                                                                                                                                                                                                                                                                                                                                                                                                                                                                                                                                                                                                                                                                                                                                                                                                                                                                                                                                                                                                                                                                                                                                                                                                                                                                                                                                    | Thurs                                                                                                                                                                                                                                                                     | 52                                                                                                                                                                                                      |
| ts: Equipment Availab   | ility                                                   |                                                                                                                                                                                                                                                                                                                                                                                                   |                                                                                                                                                                                                                                                                                                                                                                                                                                                                                                                                  |                                                                                                                                                                                                                                                                                                                                                                                                                                                                                                                                                                                                                                 |                                                                                                                                                                                                                                                                                                                                                                                                                                                                                                                                                                                                                                                                                                                                                                                                                                                                                                                                                                                                                                                                                                                                                                                                                                                                                                                                                                                                                                                                                                                                                                                                                                                                                                                                                                                                                                                                                                                                                                                                                                                                                                                             |                                                                                                                                                                                                                                                                           |                                                                                                                                                                                                         |
| tors                    | Percent Available                                       | Sep 2017                                                                                                                                                                                                                                                                                                                                                                                          | 98.2%                                                                                                                                                                                                                                                                                                                                                                                                                                                                                                                            | 98%                                                                                                                                                                                                                                                                                                                                                                                                                                                                                                                                                                                                                             | <b>②</b>                                                                                                                                                                                                                                                                                                                                                                                                                                                                                                                                                                                                                                                                                                                                                                                                                                                                                                                                                                                                                                                                                                                                                                                                                                                                                                                                                                                                                                                                                                                                                                                                                                                                                                                                                                                                                                                                                                                                                                                                                                                                                                                    | man                                                                                                                                                                                                                                                                       | 53                                                                                                                                                                                                      |
| ators                   | Percent Available                                       | Sep 2017                                                                                                                                                                                                                                                                                                                                                                                          | 96.8%                                                                                                                                                                                                                                                                                                                                                                                                                                                                                                                            | 97%                                                                                                                                                                                                                                                                                                                                                                                                                                                                                                                                                                                                                             | 8                                                                                                                                                                                                                                                                                                                                                                                                                                                                                                                                                                                                                                                                                                                                                                                                                                                                                                                                                                                                                                                                                                                                                                                                                                                                                                                                                                                                                                                                                                                                                                                                                                                                                                                                                                                                                                                                                                                                                                                                                                                                                                                           | A~~~                                                                                                                                                                                                                                                                      | 53                                                                                                                                                                                                      |
|                         | T1 TR Streetcar CLRV ALRV New Streetcar Bus Wheel-Trans | Subway  T1 Mean Distance Between Failures  TR Mean Distance Between Failures  Streetcar  CLRV Mean Distance Between Failures  ALRV Mean Distance Between Failures  New Streetcar Mean Distance Between Failures  New Streetcar Mean Distance Between Failures  Bus Mean Distance Between Failures  Wheel-Trans Mean Distance Between Failures  ts: Equipment Availability  tors Percent Available | Reformance Indicator ts: Vehicle Reliability  Subway  T1 Mean Distance Between Failures Sep 2017  TR Mean Distance Between Failures Sep 2017  Streetcar  CLRV Mean Distance Between Failures Sep 2017  ALRV Mean Distance Between Failures Sep 2017  New Streetcar Mean Distance Between Failures Sep 2017  New Streetcar Mean Distance Between Failures Sep 2017  Bus Mean Distance Between Failures Sep 2017  Wheel-Trans Mean Distance Between Failures Sep 2017  ts: Equipment Availability  tors Percent Available Sep 2017 | Performance Indicator Description Measure Current  Its: Vehicle Reliability  Subway  T1 Mean Distance Between Failures Sep 2017 229,914 km  TR Mean Distance Between Failures Sep 2017 2,055,881 km  Streetcar  CLRV Mean Distance Between Failures Sep 2017 4,960 km  ALRV Mean Distance Between Failures Sep 2017 3,264 km  New Streetcar Mean Distance Between Failures Sep 2017 7,554 km  Bus Mean Distance Between Failures Sep 2017 km  Wheel-Trans Mean Distance Between Failures Sep 2017 km  Wheel-Trans Mean Distance Between Failures Sep 2017 km  Es: Equipment Availability  Tors Percent Available Sep 2017 98.2% | New Streetcar   Mean Distance Between Failures   Sep 2017   Sep | Rerformance Indicator Description Measure Current Target Status ts: Vehicle Reliability  Subway  T1 Mean Distance Between Failures Sep 2017 229,914 km km km 600,000 km €  Streetcar  CLRV Mean Distance Between Failures Sep 2017 km | Reformance Indicator Description Measure Current Target Status Annual Trend Its: Vehicle Reliability  Subway  T1 Mean Distance Between Failures Sep 2017 229,914 km skm skm skm skm skm skm skm skm skm |