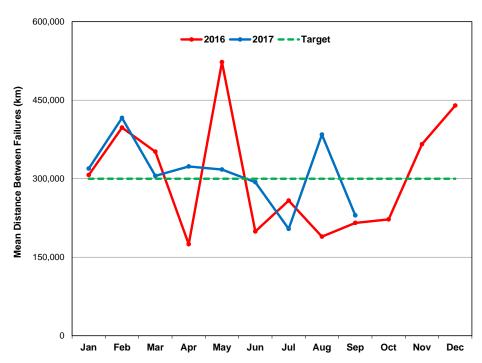

On Target

Target at risk at current trend

Off Target

| Performance Indicator   | Description                                             | Latest<br>Measure                                                                                                                                                                                                                                                                                                                                                                                 | Current                                                                                                                                                                                                                                                                                                                                                                                                                                                                                                                          | Target                                                                                                                                                                                                                                                                                                                                                                                                                                                                                                                                                                                                                          | Current<br>Status                                                                                                                                                                                                                                                                                                                                                                                                                                                                                                                                                                                                                                                                                                                                                                                                                                                                                                                                                                                                                                                                                                                                                                                                                                                                                                                                                                                                                                                                                                                                                                                                                                                                                                                                                                                                                                                                                                                                                                                                                                                                                                           | Annual Trend                                                                                                                                                                                                                                                              | Page                                                                                                                                                                                                    |
|-------------------------|---------------------------------------------------------|---------------------------------------------------------------------------------------------------------------------------------------------------------------------------------------------------------------------------------------------------------------------------------------------------------------------------------------------------------------------------------------------------|----------------------------------------------------------------------------------------------------------------------------------------------------------------------------------------------------------------------------------------------------------------------------------------------------------------------------------------------------------------------------------------------------------------------------------------------------------------------------------------------------------------------------------|---------------------------------------------------------------------------------------------------------------------------------------------------------------------------------------------------------------------------------------------------------------------------------------------------------------------------------------------------------------------------------------------------------------------------------------------------------------------------------------------------------------------------------------------------------------------------------------------------------------------------------|-----------------------------------------------------------------------------------------------------------------------------------------------------------------------------------------------------------------------------------------------------------------------------------------------------------------------------------------------------------------------------------------------------------------------------------------------------------------------------------------------------------------------------------------------------------------------------------------------------------------------------------------------------------------------------------------------------------------------------------------------------------------------------------------------------------------------------------------------------------------------------------------------------------------------------------------------------------------------------------------------------------------------------------------------------------------------------------------------------------------------------------------------------------------------------------------------------------------------------------------------------------------------------------------------------------------------------------------------------------------------------------------------------------------------------------------------------------------------------------------------------------------------------------------------------------------------------------------------------------------------------------------------------------------------------------------------------------------------------------------------------------------------------------------------------------------------------------------------------------------------------------------------------------------------------------------------------------------------------------------------------------------------------------------------------------------------------------------------------------------------------|---------------------------------------------------------------------------------------------------------------------------------------------------------------------------------------------------------------------------------------------------------------------------|---------------------------------------------------------------------------------------------------------------------------------------------------------------------------------------------------------|
| ts: Vehicle Reliability |                                                         |                                                                                                                                                                                                                                                                                                                                                                                                   |                                                                                                                                                                                                                                                                                                                                                                                                                                                                                                                                  |                                                                                                                                                                                                                                                                                                                                                                                                                                                                                                                                                                                                                                 |                                                                                                                                                                                                                                                                                                                                                                                                                                                                                                                                                                                                                                                                                                                                                                                                                                                                                                                                                                                                                                                                                                                                                                                                                                                                                                                                                                                                                                                                                                                                                                                                                                                                                                                                                                                                                                                                                                                                                                                                                                                                                                                             |                                                                                                                                                                                                                                                                           |                                                                                                                                                                                                         |
| Subway                  |                                                         |                                                                                                                                                                                                                                                                                                                                                                                                   |                                                                                                                                                                                                                                                                                                                                                                                                                                                                                                                                  |                                                                                                                                                                                                                                                                                                                                                                                                                                                                                                                                                                                                                                 |                                                                                                                                                                                                                                                                                                                                                                                                                                                                                                                                                                                                                                                                                                                                                                                                                                                                                                                                                                                                                                                                                                                                                                                                                                                                                                                                                                                                                                                                                                                                                                                                                                                                                                                                                                                                                                                                                                                                                                                                                                                                                                                             |                                                                                                                                                                                                                                                                           |                                                                                                                                                                                                         |
| T1                      | Mean Distance Between Failures                          | Sep 2017                                                                                                                                                                                                                                                                                                                                                                                          | 229,914<br>km                                                                                                                                                                                                                                                                                                                                                                                                                                                                                                                    | 300,000<br>km                                                                                                                                                                                                                                                                                                                                                                                                                                                                                                                                                                                                                   | ×                                                                                                                                                                                                                                                                                                                                                                                                                                                                                                                                                                                                                                                                                                                                                                                                                                                                                                                                                                                                                                                                                                                                                                                                                                                                                                                                                                                                                                                                                                                                                                                                                                                                                                                                                                                                                                                                                                                                                                                                                                                                                                                           | <b>₩</b> -₩                                                                                                                                                                                                                                                               | 49                                                                                                                                                                                                      |
| TR                      | Mean Distance Between Failures                          | Sep 2017                                                                                                                                                                                                                                                                                                                                                                                          | 2,055,881<br>km                                                                                                                                                                                                                                                                                                                                                                                                                                                                                                                  | 600,000<br>km                                                                                                                                                                                                                                                                                                                                                                                                                                                                                                                                                                                                                   | <b>②</b>                                                                                                                                                                                                                                                                                                                                                                                                                                                                                                                                                                                                                                                                                                                                                                                                                                                                                                                                                                                                                                                                                                                                                                                                                                                                                                                                                                                                                                                                                                                                                                                                                                                                                                                                                                                                                                                                                                                                                                                                                                                                                                                    | المحسب                                                                                                                                                                                                                                                                    | 49                                                                                                                                                                                                      |
| Streetcar               |                                                         |                                                                                                                                                                                                                                                                                                                                                                                                   |                                                                                                                                                                                                                                                                                                                                                                                                                                                                                                                                  |                                                                                                                                                                                                                                                                                                                                                                                                                                                                                                                                                                                                                                 |                                                                                                                                                                                                                                                                                                                                                                                                                                                                                                                                                                                                                                                                                                                                                                                                                                                                                                                                                                                                                                                                                                                                                                                                                                                                                                                                                                                                                                                                                                                                                                                                                                                                                                                                                                                                                                                                                                                                                                                                                                                                                                                             |                                                                                                                                                                                                                                                                           |                                                                                                                                                                                                         |
| CLRV                    | Mean Distance Between Failures                          | Sep 2017                                                                                                                                                                                                                                                                                                                                                                                          | 4,960<br>km                                                                                                                                                                                                                                                                                                                                                                                                                                                                                                                      | 4,500<br>km                                                                                                                                                                                                                                                                                                                                                                                                                                                                                                                                                                                                                     | <b>②</b>                                                                                                                                                                                                                                                                                                                                                                                                                                                                                                                                                                                                                                                                                                                                                                                                                                                                                                                                                                                                                                                                                                                                                                                                                                                                                                                                                                                                                                                                                                                                                                                                                                                                                                                                                                                                                                                                                                                                                                                                                                                                                                                    | ~~~                                                                                                                                                                                                                                                                       | 50                                                                                                                                                                                                      |
| ALRV                    | Mean Distance Between Failures                          | Sep 2017                                                                                                                                                                                                                                                                                                                                                                                          | 3,264<br>km                                                                                                                                                                                                                                                                                                                                                                                                                                                                                                                      | 3,500<br>km                                                                                                                                                                                                                                                                                                                                                                                                                                                                                                                                                                                                                     | 8                                                                                                                                                                                                                                                                                                                                                                                                                                                                                                                                                                                                                                                                                                                                                                                                                                                                                                                                                                                                                                                                                                                                                                                                                                                                                                                                                                                                                                                                                                                                                                                                                                                                                                                                                                                                                                                                                                                                                                                                                                                                                                                           | الر <sub>مود</sub>                                                                                                                                                                                                                                                        | 50                                                                                                                                                                                                      |
| New Streetcar           | Mean Distance Between Failures                          | Sep 2017                                                                                                                                                                                                                                                                                                                                                                                          | 7,554<br>km                                                                                                                                                                                                                                                                                                                                                                                                                                                                                                                      | 35,000<br>km                                                                                                                                                                                                                                                                                                                                                                                                                                                                                                                                                                                                                    | 8                                                                                                                                                                                                                                                                                                                                                                                                                                                                                                                                                                                                                                                                                                                                                                                                                                                                                                                                                                                                                                                                                                                                                                                                                                                                                                                                                                                                                                                                                                                                                                                                                                                                                                                                                                                                                                                                                                                                                                                                                                                                                                                           | المسمسا                                                                                                                                                                                                                                                                   | 51                                                                                                                                                                                                      |
| Bus                     | Mean Distance Between Failures                          | Sep 2017                                                                                                                                                                                                                                                                                                                                                                                          | 18,130<br>km                                                                                                                                                                                                                                                                                                                                                                                                                                                                                                                     | 12,000<br>km                                                                                                                                                                                                                                                                                                                                                                                                                                                                                                                                                                                                                    |                                                                                                                                                                                                                                                                                                                                                                                                                                                                                                                                                                                                                                                                                                                                                                                                                                                                                                                                                                                                                                                                                                                                                                                                                                                                                                                                                                                                                                                                                                                                                                                                                                                                                                                                                                                                                                                                                                                                                                                                                                                                                                                             | ويعميعونعيد                                                                                                                                                                                                                                                               | 52                                                                                                                                                                                                      |
| Wheel-Trans             | Mean Distance Between Failures                          | Sep 2017                                                                                                                                                                                                                                                                                                                                                                                          | 12,971<br>km                                                                                                                                                                                                                                                                                                                                                                                                                                                                                                                     | 12,000<br>km                                                                                                                                                                                                                                                                                                                                                                                                                                                                                                                                                                                                                    | <b>②</b>                                                                                                                                                                                                                                                                                                                                                                                                                                                                                                                                                                                                                                                                                                                                                                                                                                                                                                                                                                                                                                                                                                                                                                                                                                                                                                                                                                                                                                                                                                                                                                                                                                                                                                                                                                                                                                                                                                                                                                                                                                                                                                                    | Thurs                                                                                                                                                                                                                                                                     | 52                                                                                                                                                                                                      |
| ts: Equipment Availab   | ility                                                   |                                                                                                                                                                                                                                                                                                                                                                                                   |                                                                                                                                                                                                                                                                                                                                                                                                                                                                                                                                  |                                                                                                                                                                                                                                                                                                                                                                                                                                                                                                                                                                                                                                 |                                                                                                                                                                                                                                                                                                                                                                                                                                                                                                                                                                                                                                                                                                                                                                                                                                                                                                                                                                                                                                                                                                                                                                                                                                                                                                                                                                                                                                                                                                                                                                                                                                                                                                                                                                                                                                                                                                                                                                                                                                                                                                                             |                                                                                                                                                                                                                                                                           |                                                                                                                                                                                                         |
| tors                    | Percent Available                                       | Sep 2017                                                                                                                                                                                                                                                                                                                                                                                          | 98.2%                                                                                                                                                                                                                                                                                                                                                                                                                                                                                                                            | 98%                                                                                                                                                                                                                                                                                                                                                                                                                                                                                                                                                                                                                             | <b>②</b>                                                                                                                                                                                                                                                                                                                                                                                                                                                                                                                                                                                                                                                                                                                                                                                                                                                                                                                                                                                                                                                                                                                                                                                                                                                                                                                                                                                                                                                                                                                                                                                                                                                                                                                                                                                                                                                                                                                                                                                                                                                                                                                    | man                                                                                                                                                                                                                                                                       | 53                                                                                                                                                                                                      |
| ators                   | Percent Available                                       | Sep 2017                                                                                                                                                                                                                                                                                                                                                                                          | 96.8%                                                                                                                                                                                                                                                                                                                                                                                                                                                                                                                            | 97%                                                                                                                                                                                                                                                                                                                                                                                                                                                                                                                                                                                                                             | 8                                                                                                                                                                                                                                                                                                                                                                                                                                                                                                                                                                                                                                                                                                                                                                                                                                                                                                                                                                                                                                                                                                                                                                                                                                                                                                                                                                                                                                                                                                                                                                                                                                                                                                                                                                                                                                                                                                                                                                                                                                                                                                                           | A~~~                                                                                                                                                                                                                                                                      | 53                                                                                                                                                                                                      |
|                         | T1 TR Streetcar CLRV ALRV New Streetcar Bus Wheel-Trans | Subway  T1 Mean Distance Between Failures  TR Mean Distance Between Failures  Streetcar  CLRV Mean Distance Between Failures  ALRV Mean Distance Between Failures  New Streetcar Mean Distance Between Failures  New Streetcar Mean Distance Between Failures  Bus Mean Distance Between Failures  Wheel-Trans Mean Distance Between Failures  ts: Equipment Availability  tors Percent Available | Reformance Indicator ts: Vehicle Reliability  Subway  T1 Mean Distance Between Failures Sep 2017  TR Mean Distance Between Failures Sep 2017  Streetcar  CLRV Mean Distance Between Failures Sep 2017  ALRV Mean Distance Between Failures Sep 2017  New Streetcar Mean Distance Between Failures Sep 2017  New Streetcar Mean Distance Between Failures Sep 2017  Bus Mean Distance Between Failures Sep 2017  Wheel-Trans Mean Distance Between Failures Sep 2017  ts: Equipment Availability  tors Percent Available Sep 2017 | Performance Indicator Description Measure Current  Its: Vehicle Reliability  Subway  T1 Mean Distance Between Failures Sep 2017 229,914 km  TR Mean Distance Between Failures Sep 2017 2,055,881 km  Streetcar  CLRV Mean Distance Between Failures Sep 2017 4,960 km  ALRV Mean Distance Between Failures Sep 2017 3,264 km  New Streetcar Mean Distance Between Failures Sep 2017 7,554 km  Bus Mean Distance Between Failures Sep 2017 km  Wheel-Trans Mean Distance Between Failures Sep 2017 km  Wheel-Trans Mean Distance Between Failures Sep 2017 km  Es: Equipment Availability  Tors Percent Available Sep 2017 98.2% | New Streetcar   Mean Distance Between Failures   Sep 2017   Sep | Rerformance Indicator Description Measure Current Target Status ts: Vehicle Reliability  Subway  T1 Mean Distance Between Failures Sep 2017 229,914 km km km 600,000 km €  Streetcar  CLRV Mean Distance Between Failures Sep 2017 km | Reformance Indicator Description Measure Current Target Status Annual Trend Its: Vehicle Reliability  Subway  T1 Mean Distance Between Failures Sep 2017 229,914 km skm skm skm skm skm skm skm skm skm |