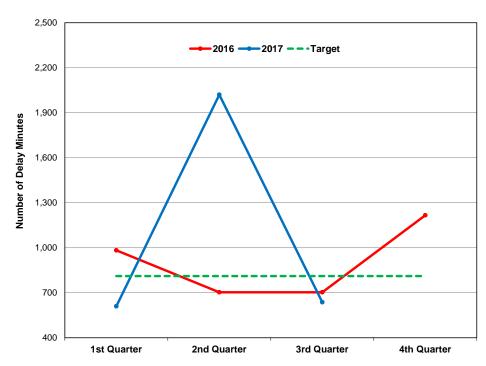

Target at risk at current trend

Off Target

| Key Performance Indicator | Description                | Latest<br>Measure | Current | Target | Current<br>Status | Annual Trend                           | Page |
|---------------------------|----------------------------|-------------------|---------|--------|-------------------|----------------------------------------|------|
| Streetcar Cleanliness     | Audit Score                | Q3 2017           | 88.6%   | 90%    | ×                 |                                        | 30   |
| Bus Cleanliness           | Audit Score                | Q3 2017           | 89.7%   | 90%    | ×                 | \rightarrow \tag{\tau}                 | 30   |
| Subway Cleanliness        | Audit Score                | Q3 2017           | 92.7%   | 75%    | <b>②</b>          |                                        | 31   |
| Customer: Service Perform | nance                      |                   |         |        |                   |                                        |      |
| Subway                    |                            |                   |         |        |                   |                                        |      |
| 1 Yonge-University        | Delay Incidents            | Q3 2017           | 2,055   | 1,567  | ×                 | \_/                                    | 32   |
|                           | Delay Minutes              | Q3 2017           | 3,052   | 3,197  | <b>②</b>          | \                                      | 32   |
|                           | Trains per Hour in AM Peak | Sep 2017          | 23.5    | 25.5   | 8                 | \\\\\\\\\\\\\\\\\\\\\\\\\\\\\\\\\\\\\\ | 33   |
| 2 Bloor-Danforth          | Delay Incidents            | Q3 2017           | 2,009   | 1,397  | 8                 | \                                      | 34   |
|                           | Delay Minutes              | Q3 2017           | 4,127   | 2,923  | ×                 |                                        | 34   |
|                           | Trains per Hour in AM Peak | Sep 2017          | 23.5    | 25.2   | 8                 | V\                                     | 35   |
| 3 Scarborough             | Delay Incidents            | Q3 2017           | 114     | 137    | <b>②</b>          |                                        | 36   |
|                           | Delay Minutes              | Q3 2017           | 637     | 811    | <b>②</b>          | $\sim$                                 | 36   |
|                           | Trains per Hour in AM Peak | Sep 2017          | 11.7    | 12.0   | ×                 |                                        | 37   |