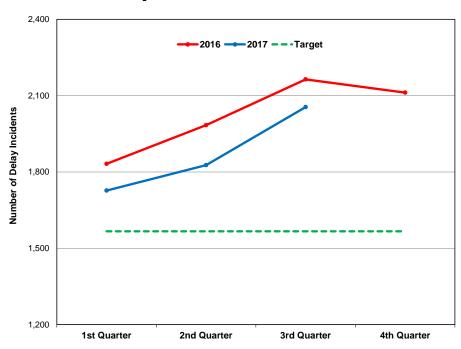

Target at risk at current trend

Off Target

| Key Performance Indicator | Description                | Latest<br>Measure | Current | Target | Current<br>Status | Annual Trend                           | Page |
|---------------------------|----------------------------|-------------------|---------|--------|-------------------|----------------------------------------|------|
| Streetcar Cleanliness     | Audit Score                | Q3 2017           | 88.6%   | 90%    | ×                 |                                        | 30   |
| Bus Cleanliness           | Audit Score                | Q3 2017           | 89.7%   | 90%    | ×                 | \rightarrow \tag{\tau}                 | 30   |
| Subway Cleanliness        | Audit Score                | Q3 2017           | 92.7%   | 75%    | <b>②</b>          |                                        | 31   |
| Customer: Service Perform | nance                      |                   |         |        |                   |                                        |      |
| Subway                    |                            |                   |         |        |                   |                                        |      |
| 1 Yonge-University        | Delay Incidents            | Q3 2017           | 2,055   | 1,567  | ×                 | \_/                                    | 32   |
|                           | Delay Minutes              | Q3 2017           | 3,052   | 3,197  | <b>②</b>          | \                                      | 32   |
|                           | Trains per Hour in AM Peak | Sep 2017          | 23.5    | 25.5   | 8                 | \\\\\\\\\\\\\\\\\\\\\\\\\\\\\\\\\\\\\\ | 33   |
| 2 Bloor-Danforth          | Delay Incidents            | Q3 2017           | 2,009   | 1,397  | 8                 | \                                      | 34   |
|                           | Delay Minutes              | Q3 2017           | 4,127   | 2,923  | ×                 |                                        | 34   |
|                           | Trains per Hour in AM Peak | Sep 2017          | 23.5    | 25.2   | 8                 | V\                                     | 35   |
| 3 Scarborough             | Delay Incidents            | Q3 2017           | 114     | 137    | <b>②</b>          |                                        | 36   |
|                           | Delay Minutes              | Q3 2017           | 637     | 811    | <b>②</b>          | $\sim$                                 | 36   |
|                           | Trains per Hour in AM Peak | Sep 2017          | 11.7    | 12.0   | ×                 |                                        | 37   |