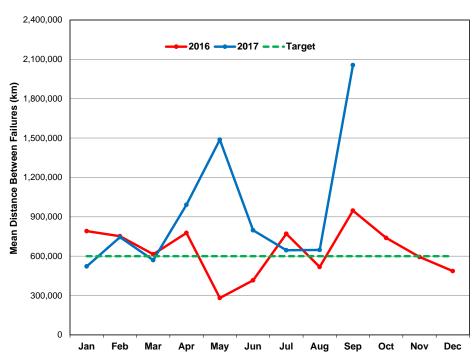

On Target

Target at risk at current trend

Off Target

| Performance Indicator   | Description                                             | Latest<br>Measure                                                                                                                                                                                                                                                                                                                                                                                 | Current                                                                                                                                                                                                                                                                                                                                                                                                                                                                                                                          | Target                                                                                                                                                                                                                                                                                                                                                                                                                                                                                                                                                                                                                          | Current<br>Status                                                                                                                                                                                                                                                                                                                                                                                                                                                                                                                                                                                                                                                                                                                                                                                                                                                                                                                                                                                                                                                                                                                                                                                                                                                                                                                                                                                                                                                                                                                                                                                                                                                                                                                                                                                                                                                                                                                                                                                                                                                                                                           | Annual Trend                                                                                                                                                                                                                                                              | Page                                                                                                                                                                                                    |
|-------------------------|---------------------------------------------------------|---------------------------------------------------------------------------------------------------------------------------------------------------------------------------------------------------------------------------------------------------------------------------------------------------------------------------------------------------------------------------------------------------|----------------------------------------------------------------------------------------------------------------------------------------------------------------------------------------------------------------------------------------------------------------------------------------------------------------------------------------------------------------------------------------------------------------------------------------------------------------------------------------------------------------------------------|---------------------------------------------------------------------------------------------------------------------------------------------------------------------------------------------------------------------------------------------------------------------------------------------------------------------------------------------------------------------------------------------------------------------------------------------------------------------------------------------------------------------------------------------------------------------------------------------------------------------------------|-----------------------------------------------------------------------------------------------------------------------------------------------------------------------------------------------------------------------------------------------------------------------------------------------------------------------------------------------------------------------------------------------------------------------------------------------------------------------------------------------------------------------------------------------------------------------------------------------------------------------------------------------------------------------------------------------------------------------------------------------------------------------------------------------------------------------------------------------------------------------------------------------------------------------------------------------------------------------------------------------------------------------------------------------------------------------------------------------------------------------------------------------------------------------------------------------------------------------------------------------------------------------------------------------------------------------------------------------------------------------------------------------------------------------------------------------------------------------------------------------------------------------------------------------------------------------------------------------------------------------------------------------------------------------------------------------------------------------------------------------------------------------------------------------------------------------------------------------------------------------------------------------------------------------------------------------------------------------------------------------------------------------------------------------------------------------------------------------------------------------------|---------------------------------------------------------------------------------------------------------------------------------------------------------------------------------------------------------------------------------------------------------------------------|---------------------------------------------------------------------------------------------------------------------------------------------------------------------------------------------------------|
| ts: Vehicle Reliability |                                                         |                                                                                                                                                                                                                                                                                                                                                                                                   |                                                                                                                                                                                                                                                                                                                                                                                                                                                                                                                                  |                                                                                                                                                                                                                                                                                                                                                                                                                                                                                                                                                                                                                                 |                                                                                                                                                                                                                                                                                                                                                                                                                                                                                                                                                                                                                                                                                                                                                                                                                                                                                                                                                                                                                                                                                                                                                                                                                                                                                                                                                                                                                                                                                                                                                                                                                                                                                                                                                                                                                                                                                                                                                                                                                                                                                                                             |                                                                                                                                                                                                                                                                           |                                                                                                                                                                                                         |
| Subway                  |                                                         |                                                                                                                                                                                                                                                                                                                                                                                                   |                                                                                                                                                                                                                                                                                                                                                                                                                                                                                                                                  |                                                                                                                                                                                                                                                                                                                                                                                                                                                                                                                                                                                                                                 |                                                                                                                                                                                                                                                                                                                                                                                                                                                                                                                                                                                                                                                                                                                                                                                                                                                                                                                                                                                                                                                                                                                                                                                                                                                                                                                                                                                                                                                                                                                                                                                                                                                                                                                                                                                                                                                                                                                                                                                                                                                                                                                             |                                                                                                                                                                                                                                                                           |                                                                                                                                                                                                         |
| T1                      | Mean Distance Between Failures                          | Sep 2017                                                                                                                                                                                                                                                                                                                                                                                          | 229,914<br>km                                                                                                                                                                                                                                                                                                                                                                                                                                                                                                                    | 300,000<br>km                                                                                                                                                                                                                                                                                                                                                                                                                                                                                                                                                                                                                   | ×                                                                                                                                                                                                                                                                                                                                                                                                                                                                                                                                                                                                                                                                                                                                                                                                                                                                                                                                                                                                                                                                                                                                                                                                                                                                                                                                                                                                                                                                                                                                                                                                                                                                                                                                                                                                                                                                                                                                                                                                                                                                                                                           | <b>₩</b> -₩                                                                                                                                                                                                                                                               | 49                                                                                                                                                                                                      |
| TR                      | Mean Distance Between Failures                          | Sep 2017                                                                                                                                                                                                                                                                                                                                                                                          | 2,055,881<br>km                                                                                                                                                                                                                                                                                                                                                                                                                                                                                                                  | 600,000<br>km                                                                                                                                                                                                                                                                                                                                                                                                                                                                                                                                                                                                                   | <b>②</b>                                                                                                                                                                                                                                                                                                                                                                                                                                                                                                                                                                                                                                                                                                                                                                                                                                                                                                                                                                                                                                                                                                                                                                                                                                                                                                                                                                                                                                                                                                                                                                                                                                                                                                                                                                                                                                                                                                                                                                                                                                                                                                                    | المحسب                                                                                                                                                                                                                                                                    | 49                                                                                                                                                                                                      |
| Streetcar               |                                                         |                                                                                                                                                                                                                                                                                                                                                                                                   |                                                                                                                                                                                                                                                                                                                                                                                                                                                                                                                                  |                                                                                                                                                                                                                                                                                                                                                                                                                                                                                                                                                                                                                                 |                                                                                                                                                                                                                                                                                                                                                                                                                                                                                                                                                                                                                                                                                                                                                                                                                                                                                                                                                                                                                                                                                                                                                                                                                                                                                                                                                                                                                                                                                                                                                                                                                                                                                                                                                                                                                                                                                                                                                                                                                                                                                                                             |                                                                                                                                                                                                                                                                           |                                                                                                                                                                                                         |
| CLRV                    | Mean Distance Between Failures                          | Sep 2017                                                                                                                                                                                                                                                                                                                                                                                          | 4,960<br>km                                                                                                                                                                                                                                                                                                                                                                                                                                                                                                                      | 4,500<br>km                                                                                                                                                                                                                                                                                                                                                                                                                                                                                                                                                                                                                     | <b>②</b>                                                                                                                                                                                                                                                                                                                                                                                                                                                                                                                                                                                                                                                                                                                                                                                                                                                                                                                                                                                                                                                                                                                                                                                                                                                                                                                                                                                                                                                                                                                                                                                                                                                                                                                                                                                                                                                                                                                                                                                                                                                                                                                    | ~~~                                                                                                                                                                                                                                                                       | 50                                                                                                                                                                                                      |
| ALRV                    | Mean Distance Between Failures                          | Sep 2017                                                                                                                                                                                                                                                                                                                                                                                          | 3,264<br>km                                                                                                                                                                                                                                                                                                                                                                                                                                                                                                                      | 3,500<br>km                                                                                                                                                                                                                                                                                                                                                                                                                                                                                                                                                                                                                     | 8                                                                                                                                                                                                                                                                                                                                                                                                                                                                                                                                                                                                                                                                                                                                                                                                                                                                                                                                                                                                                                                                                                                                                                                                                                                                                                                                                                                                                                                                                                                                                                                                                                                                                                                                                                                                                                                                                                                                                                                                                                                                                                                           | الر <sub>مود</sub>                                                                                                                                                                                                                                                        | 50                                                                                                                                                                                                      |
| New Streetcar           | Mean Distance Between Failures                          | Sep 2017                                                                                                                                                                                                                                                                                                                                                                                          | 7,554<br>km                                                                                                                                                                                                                                                                                                                                                                                                                                                                                                                      | 35,000<br>km                                                                                                                                                                                                                                                                                                                                                                                                                                                                                                                                                                                                                    | 8                                                                                                                                                                                                                                                                                                                                                                                                                                                                                                                                                                                                                                                                                                                                                                                                                                                                                                                                                                                                                                                                                                                                                                                                                                                                                                                                                                                                                                                                                                                                                                                                                                                                                                                                                                                                                                                                                                                                                                                                                                                                                                                           | المسمسا                                                                                                                                                                                                                                                                   | 51                                                                                                                                                                                                      |
| Bus                     | Mean Distance Between Failures                          | Sep 2017                                                                                                                                                                                                                                                                                                                                                                                          | 18,130<br>km                                                                                                                                                                                                                                                                                                                                                                                                                                                                                                                     | 12,000<br>km                                                                                                                                                                                                                                                                                                                                                                                                                                                                                                                                                                                                                    |                                                                                                                                                                                                                                                                                                                                                                                                                                                                                                                                                                                                                                                                                                                                                                                                                                                                                                                                                                                                                                                                                                                                                                                                                                                                                                                                                                                                                                                                                                                                                                                                                                                                                                                                                                                                                                                                                                                                                                                                                                                                                                                             | ويعميعونعيد                                                                                                                                                                                                                                                               | 52                                                                                                                                                                                                      |
| Wheel-Trans             | Mean Distance Between Failures                          | Sep 2017                                                                                                                                                                                                                                                                                                                                                                                          | 12,971<br>km                                                                                                                                                                                                                                                                                                                                                                                                                                                                                                                     | 12,000<br>km                                                                                                                                                                                                                                                                                                                                                                                                                                                                                                                                                                                                                    | <b>②</b>                                                                                                                                                                                                                                                                                                                                                                                                                                                                                                                                                                                                                                                                                                                                                                                                                                                                                                                                                                                                                                                                                                                                                                                                                                                                                                                                                                                                                                                                                                                                                                                                                                                                                                                                                                                                                                                                                                                                                                                                                                                                                                                    | Thurs                                                                                                                                                                                                                                                                     | 52                                                                                                                                                                                                      |
| ts: Equipment Availab   | ility                                                   |                                                                                                                                                                                                                                                                                                                                                                                                   |                                                                                                                                                                                                                                                                                                                                                                                                                                                                                                                                  |                                                                                                                                                                                                                                                                                                                                                                                                                                                                                                                                                                                                                                 |                                                                                                                                                                                                                                                                                                                                                                                                                                                                                                                                                                                                                                                                                                                                                                                                                                                                                                                                                                                                                                                                                                                                                                                                                                                                                                                                                                                                                                                                                                                                                                                                                                                                                                                                                                                                                                                                                                                                                                                                                                                                                                                             |                                                                                                                                                                                                                                                                           |                                                                                                                                                                                                         |
| tors                    | Percent Available                                       | Sep 2017                                                                                                                                                                                                                                                                                                                                                                                          | 98.2%                                                                                                                                                                                                                                                                                                                                                                                                                                                                                                                            | 98%                                                                                                                                                                                                                                                                                                                                                                                                                                                                                                                                                                                                                             | <b>②</b>                                                                                                                                                                                                                                                                                                                                                                                                                                                                                                                                                                                                                                                                                                                                                                                                                                                                                                                                                                                                                                                                                                                                                                                                                                                                                                                                                                                                                                                                                                                                                                                                                                                                                                                                                                                                                                                                                                                                                                                                                                                                                                                    | man                                                                                                                                                                                                                                                                       | 53                                                                                                                                                                                                      |
| ators                   | Percent Available                                       | Sep 2017                                                                                                                                                                                                                                                                                                                                                                                          | 96.8%                                                                                                                                                                                                                                                                                                                                                                                                                                                                                                                            | 97%                                                                                                                                                                                                                                                                                                                                                                                                                                                                                                                                                                                                                             | 8                                                                                                                                                                                                                                                                                                                                                                                                                                                                                                                                                                                                                                                                                                                                                                                                                                                                                                                                                                                                                                                                                                                                                                                                                                                                                                                                                                                                                                                                                                                                                                                                                                                                                                                                                                                                                                                                                                                                                                                                                                                                                                                           | A~~~                                                                                                                                                                                                                                                                      | 53                                                                                                                                                                                                      |
|                         | T1 TR Streetcar CLRV ALRV New Streetcar Bus Wheel-Trans | Subway  T1 Mean Distance Between Failures  TR Mean Distance Between Failures  Streetcar  CLRV Mean Distance Between Failures  ALRV Mean Distance Between Failures  New Streetcar Mean Distance Between Failures  New Streetcar Mean Distance Between Failures  Bus Mean Distance Between Failures  Wheel-Trans Mean Distance Between Failures  ts: Equipment Availability  tors Percent Available | Reformance Indicator ts: Vehicle Reliability  Subway  T1 Mean Distance Between Failures Sep 2017  TR Mean Distance Between Failures Sep 2017  Streetcar  CLRV Mean Distance Between Failures Sep 2017  ALRV Mean Distance Between Failures Sep 2017  New Streetcar Mean Distance Between Failures Sep 2017  New Streetcar Mean Distance Between Failures Sep 2017  Bus Mean Distance Between Failures Sep 2017  Wheel-Trans Mean Distance Between Failures Sep 2017  ts: Equipment Availability  tors Percent Available Sep 2017 | Performance Indicator Description Measure Current  Its: Vehicle Reliability  Subway  T1 Mean Distance Between Failures Sep 2017 229,914 km  TR Mean Distance Between Failures Sep 2017 2,055,881 km  Streetcar  CLRV Mean Distance Between Failures Sep 2017 4,960 km  ALRV Mean Distance Between Failures Sep 2017 3,264 km  New Streetcar Mean Distance Between Failures Sep 2017 7,554 km  Bus Mean Distance Between Failures Sep 2017 km  Wheel-Trans Mean Distance Between Failures Sep 2017 km  Wheel-Trans Mean Distance Between Failures Sep 2017 km  Es: Equipment Availability  Tors Percent Available Sep 2017 98.2% | New Streetcar   Mean Distance Between Failures   Sep 2017   Sep | Rerformance Indicator Description Measure Current Target Status ts: Vehicle Reliability  Subway  T1 Mean Distance Between Failures Sep 2017 229,914 km km km 600,000 km €  Streetcar  CLRV Mean Distance Between Failures Sep 2017 km | Reformance Indicator Description Measure Current Target Status Annual Trend Its: Vehicle Reliability  Subway  T1 Mean Distance Between Failures Sep 2017 229,914 km skm skm skm skm skm skm skm skm skm |